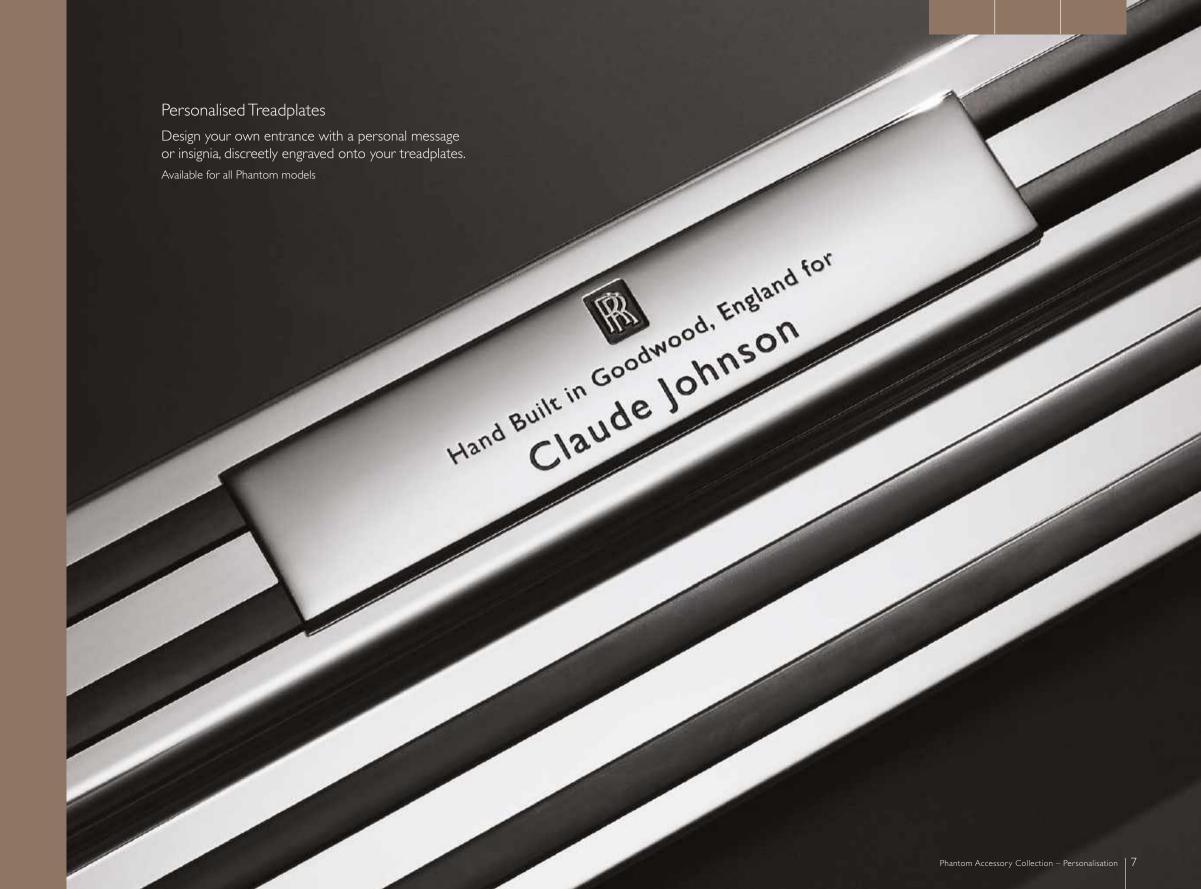

# PERSONALISATION

Continue to commission your Rolls-Royce motor car, changing the finest details throughout your ownership. From engraved lettering on treadplates to personal embroidery on your glove box, you set the tone – to create a Phantom as individual as you are.

#### Personalised Illuminated Treadplates

Create an inviting glow to your vehicle with the Illuminated Treadplates, which work with the interior lighting of your Rolls-Royce. For a personal touch, add your own message or insignia, which can be engraved discreetly onto your treadplates. Available for all Phantom models