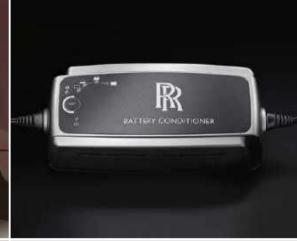

This mains-powered Battery Conditioner with LED indicator ensures an optimum charge level is always maintained.