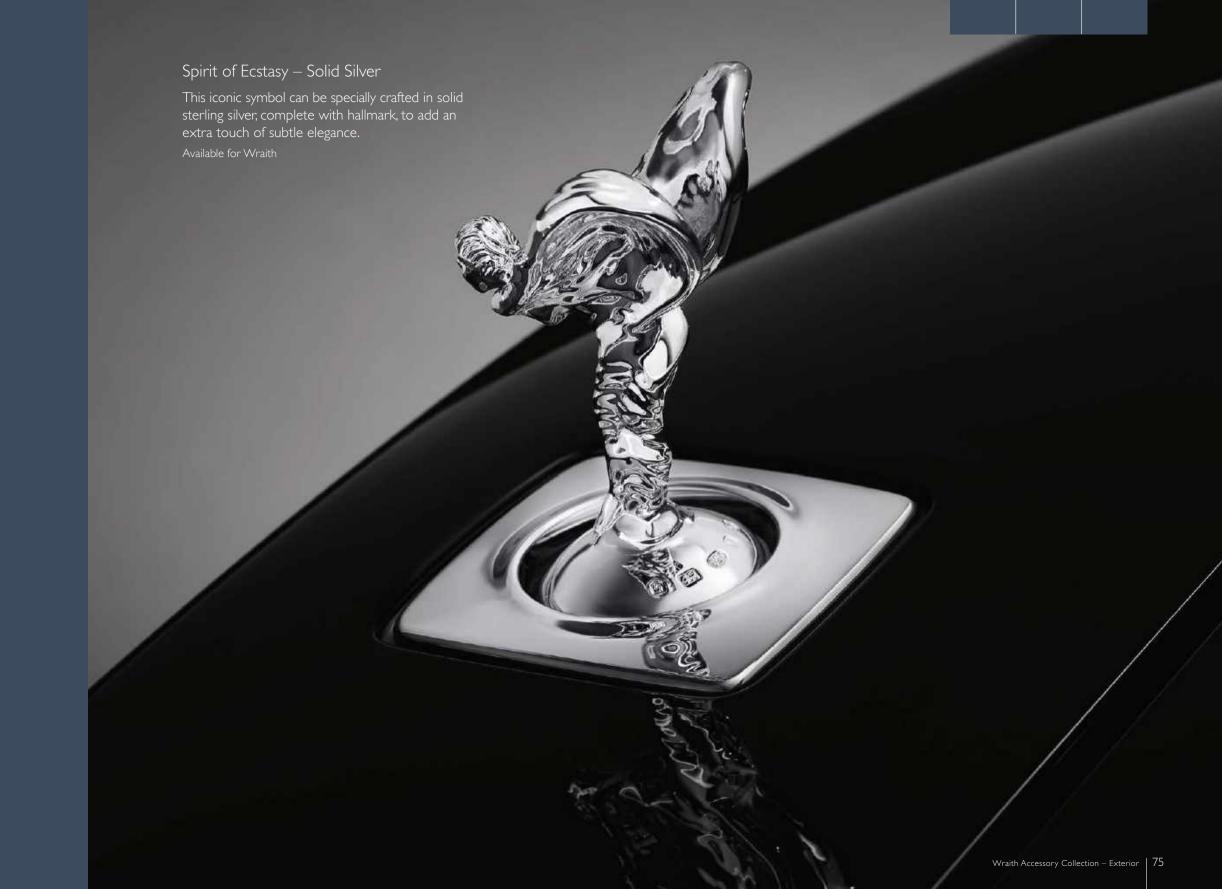

### Spirit of Ecstasy – Uplit

Creating an enchanting aura, the Uplit Spirit of Ecstasy projects a halo of white light that emanates from the base of the pedestal on which the lady stands. The lighting is activated when the welcome lighting is on and the vehicle is stationary.

Available for Wraith

Spirit of Ecstasy – 24-Carat Gold Plated

This instantly recognisable icon of automotive excellence has subtly changed shape throughout her life. Her powerful mystique has never diminished, and this shining example of beauty and grace is now available in a 24-carat gold plated finish.

Available for Wraith

Spirit of Ecstasy – Illuminated

Finished with a modern frosted effect, the Illuminated Spirit of Ecstasy creates a striking impression, projecting a crown of light. The illumination is activated when the welcome lighting is on and the vehicle is stationary.

Available for Wraith