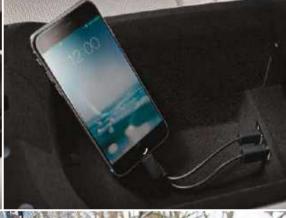

#### Media Adapter Cable

Connect your Apple iPhone\* to Phantom's audio system via the USB audio interface in the centre console. The cable also charges the device when in use. Available for a range of iPhone\* models.†

Please consult your appointed Dealer for vehicle compatibility.