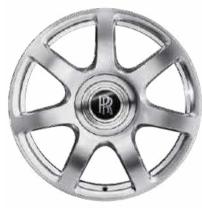

### DRAMATIC VISUAL IMPACT

21" Style 602 Alloy Wheel – Part Polished

20" Style 462 Alloy Wheel – Diamond Turned Also available in: Painted, Chromed

21" Style 593 Alloy Wheel – Fully Polished Also available in: Painted