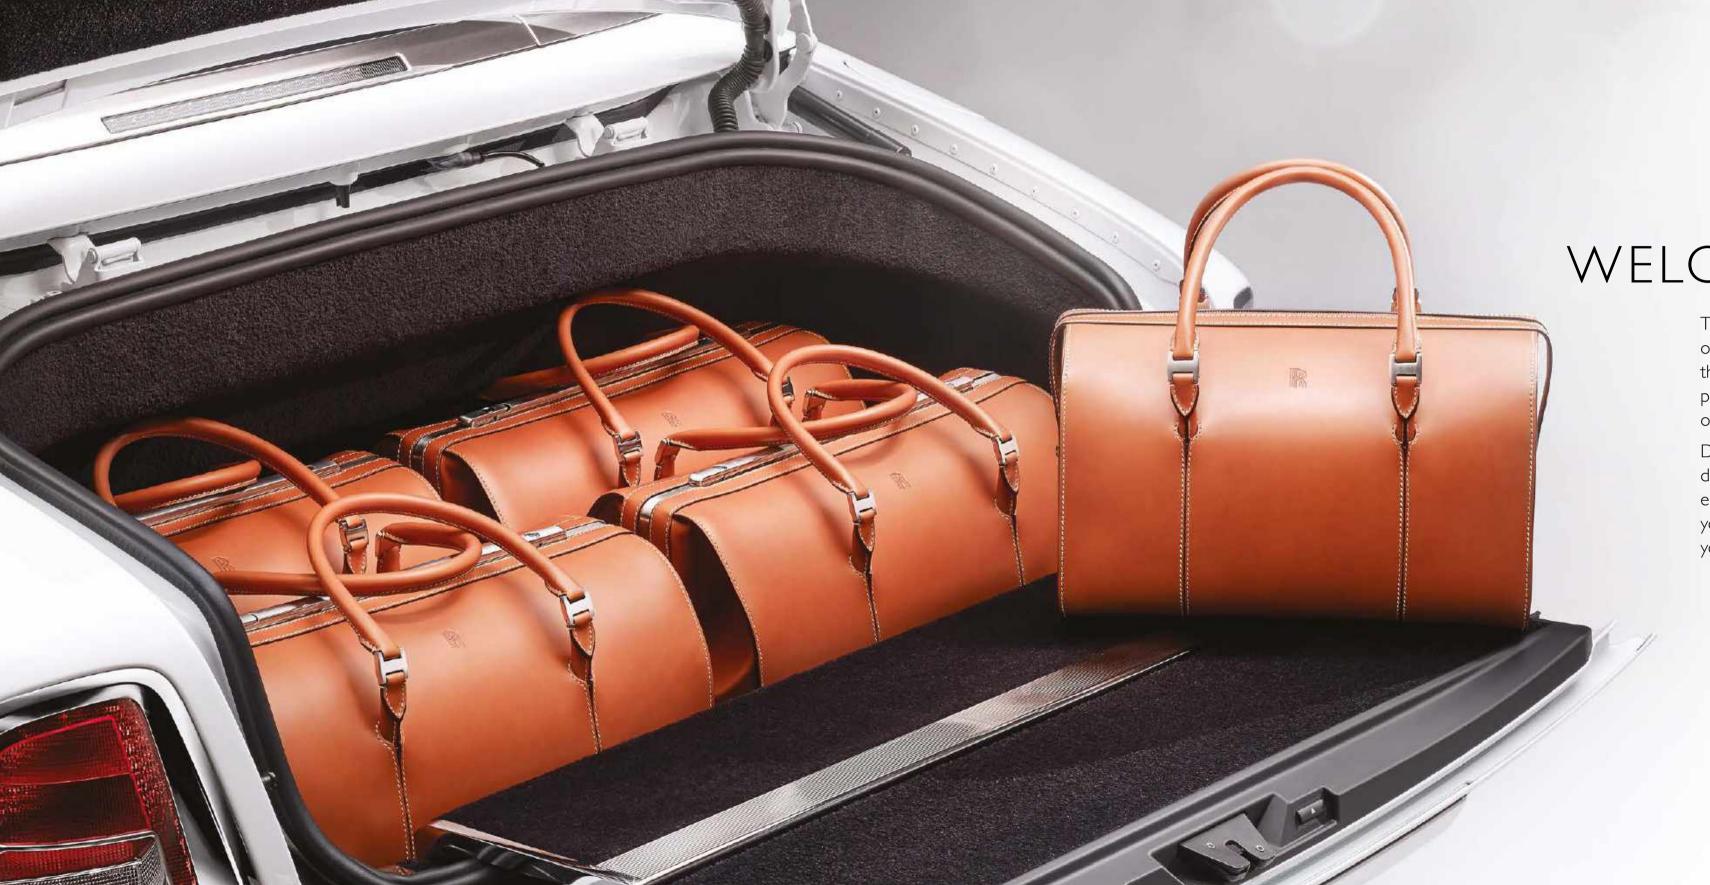

## Phantom Luggage

Beautifully created by the Design Studio at Goodwood, Rolls-Royce Phantom Luggage is handmade, using only the highest quality saddle leather in a classic tan finish.

Nestling neatly into Phantom's luggage compartment, this practical, yet stylish range comes finished with subtle Rolls-Royce detailing, including monogrammed catches and embroidered lining.

Phantom Luggage can be ordered individually, or in the following sets:

#### 6 piece set:

Comprises x4 Weekender bags, x1 Accessory bag and x1 Shoe bag

#### 5 piece set:

Comprises x4 Weekender bags and x1 Accessory bag As shown opposite

#### 4 piece set:

Comprises x4 Weekender bags Available for all models