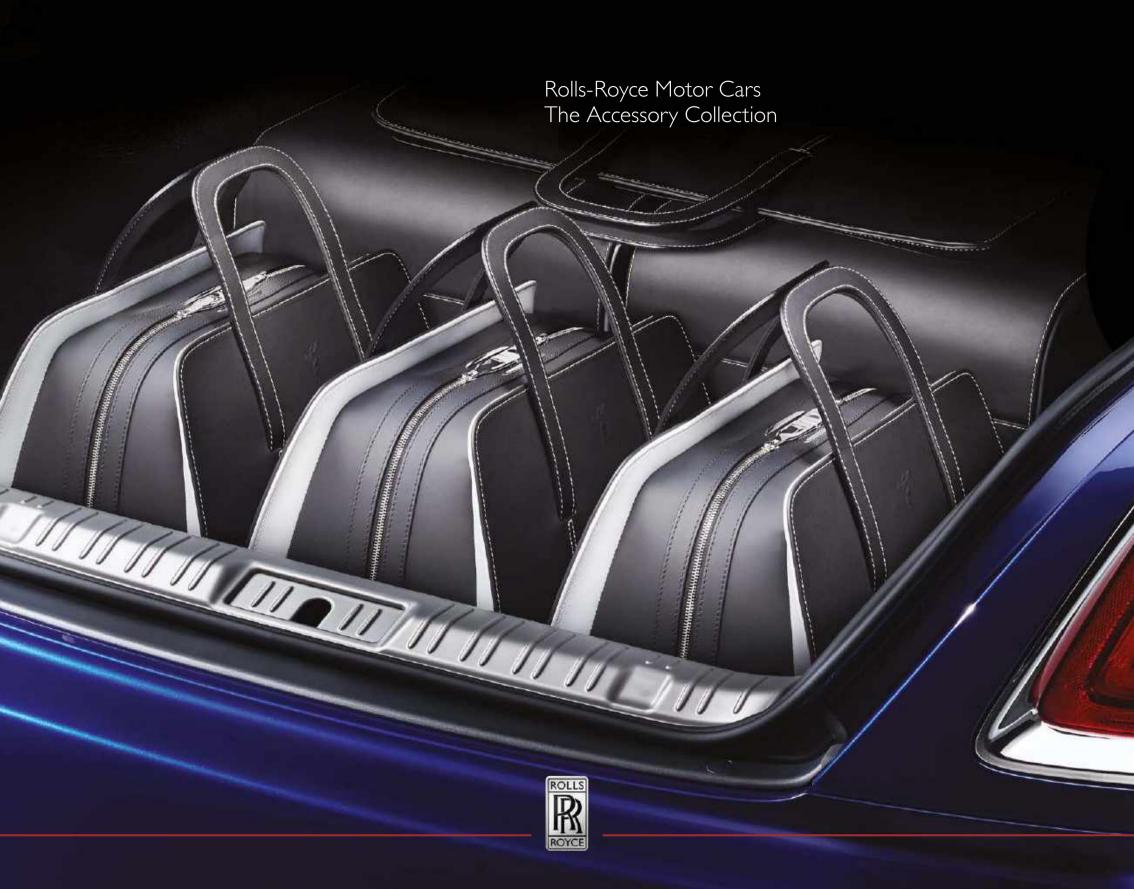

## Phantom Luggage

Beautifully created by the Design Studio at Goodwood, Rolls-Royce Phantom Luggage is handmade, using only the highest quality saddle leather in a classic tan finish.

Nestling neatly into Phantom's luggage compartment, this practical, yet stylish range comes finished with subtle Rolls-Royce detailing, including monogrammed catches and embroidered lining.

Phantom Luggage can be ordered individually, or in the following sets:

#### 6 piece set:

Comprises x4 Weekender bags, x1 Accessory bag and x1 Shoe bag

#### 5 piece set:

Comprises x4 Weekender bags and x1 Accessory bag As shown opposite

#### 4 piece set:

Comprises x4 Weekender bags Available for all models