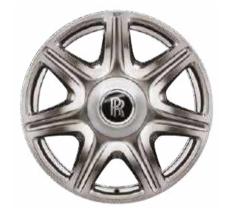

Available for Phantom Drophead Coupé

Rolls-Royce has designed a range of alternative wheel finish options, providing you with the freedom to update and aesthetically modify your motor car.

21" Style 422
Alloy Wheel — Forged
Also available in:
Fully Polished, Dark Lacquered

21" Style 173
Alloy Wheel — Chromed
Also available in:
Painted

21" Style 471
Alloy Wheel — Part Polished

Also available in:
Forged, Dark Lacquered

21" Style 267 Alloy Wheel – Fully Polished Also available in:

Also available in: Painted, Part Polished, Fully Polished, Dark Lacquered

21" Style 289 Alloy Wheel – Dark Lacquered

Also available in: Painted, Part Polished, Fully Polished

Example of Painted Alloy Wheel finish