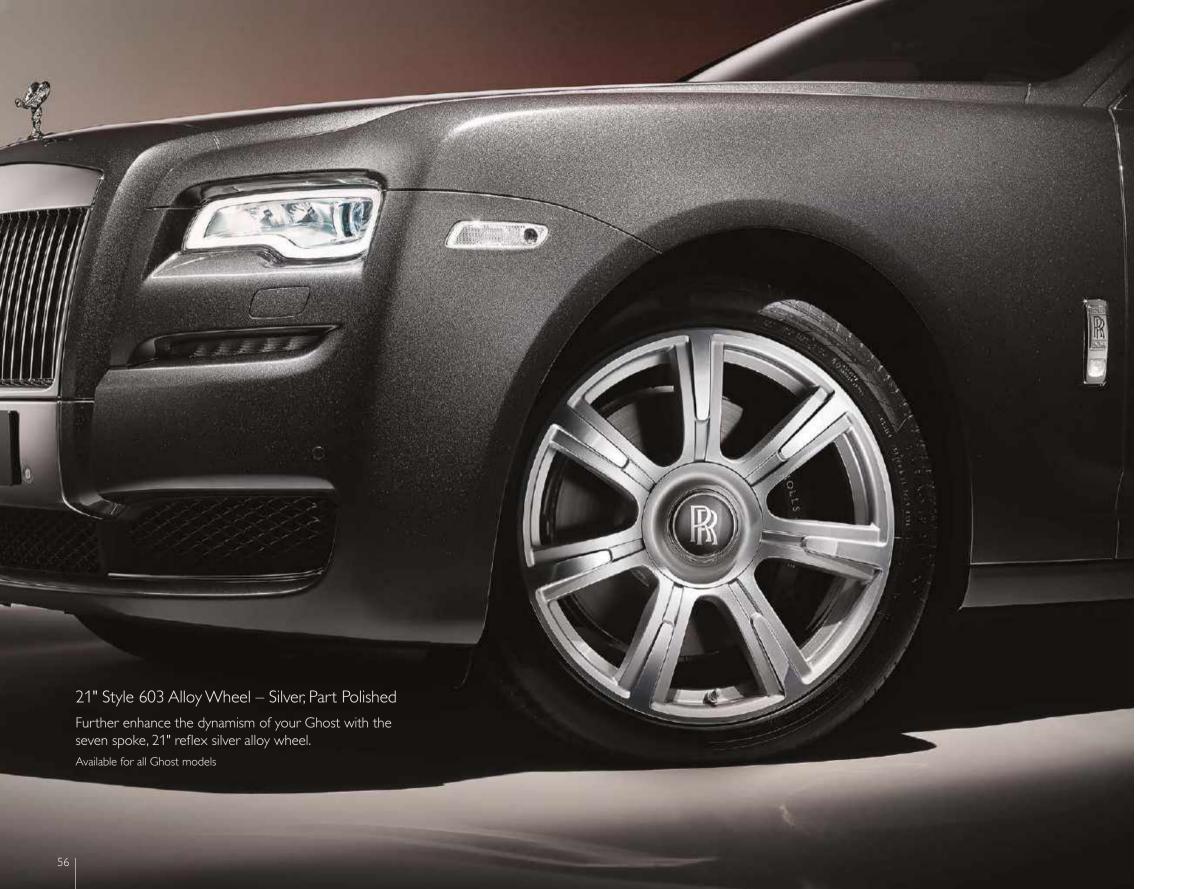

Available for Phantom Drophead Coupé

Rolls-Royce has designed a range of alternative wheel finish options, providing you with the freedom to update and aesthetically modify your motor car.

21" Style 422
Alloy Wheel — Forged
Also available in:
Fully Polished, Dark Lacquered