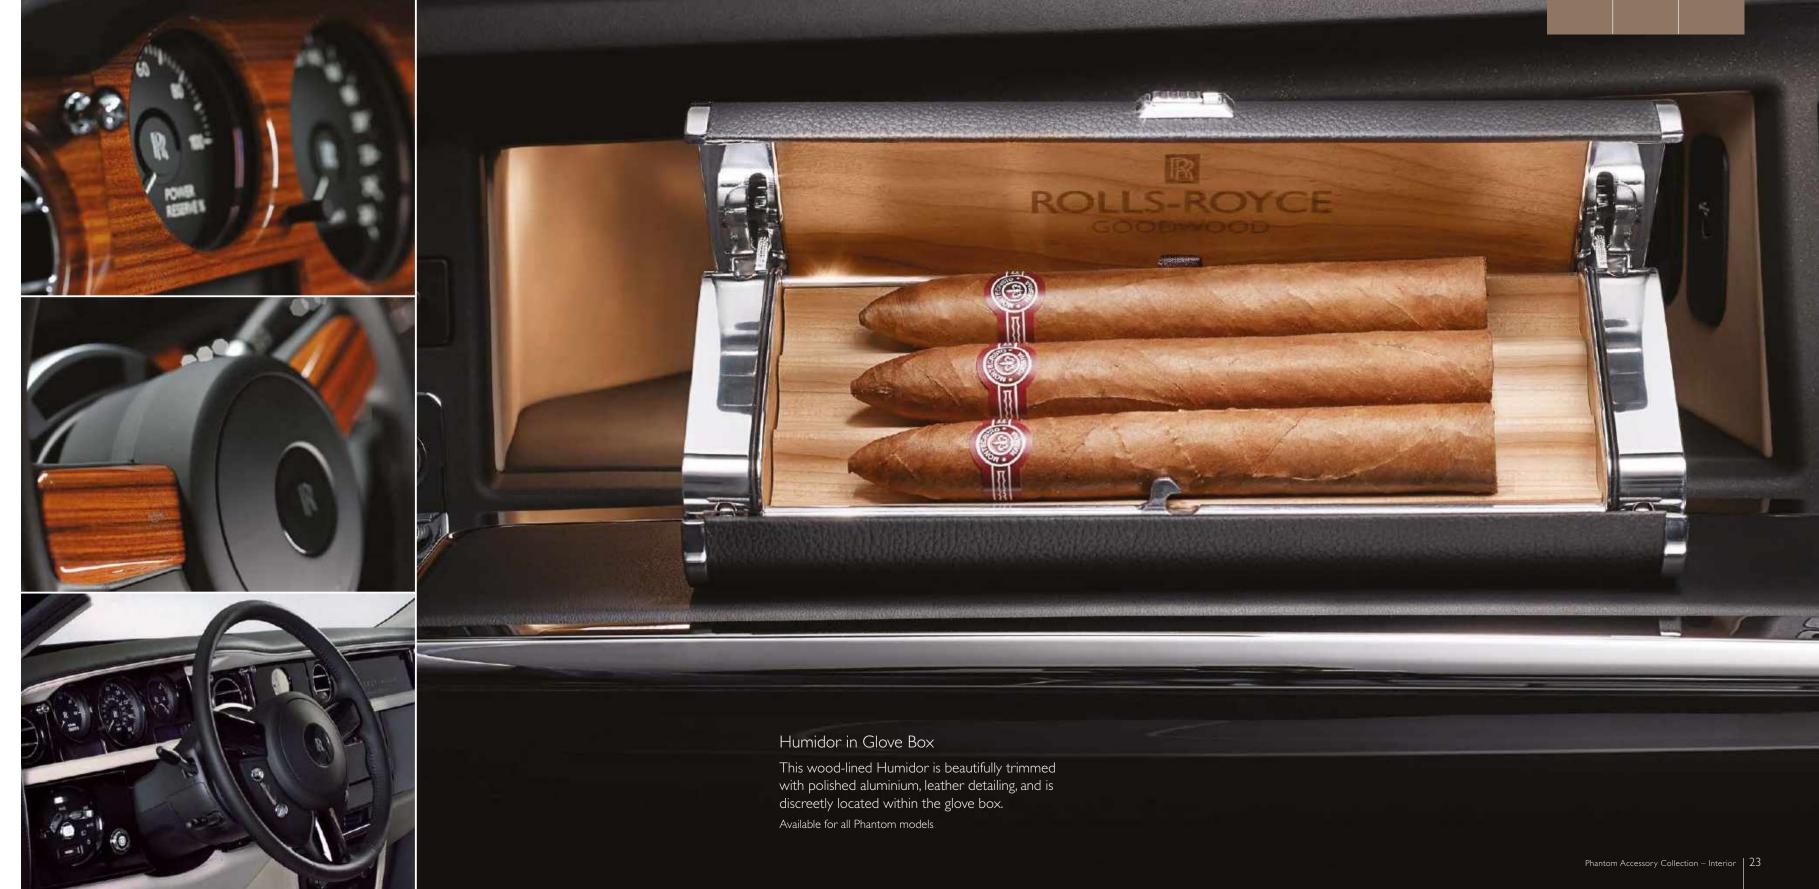

#### Milled Aluminium Drinks Holder

Beautifully engineered, milled and polished from solid aluminium, this dual drinks holder is both practical and stylish. Only available for vehicles with coolbox for lounge seats.

Please note, champagne flutes are for reference only. Available for Phantom & Phantom Extended Wheelbase