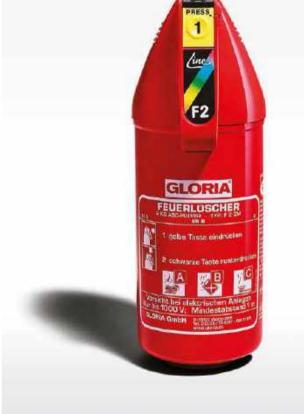

#### Fire Extinguisher

The Fire Extinguisher is positioned discreetly within the vehicle's interior, yet within easy reach should any unfortunate event transpire.

Please consult with your appointed Dealer about country-specific fire extinguisher requirements.