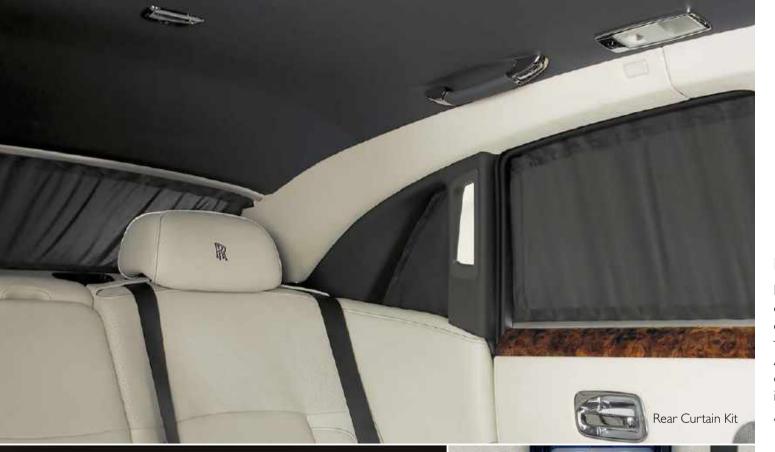

#### Rear Curtain Kit

Enhance the feeling of privacy for the rear occupants with electric curtains. These curtains are controlled effortlessly from the rear doors or on the driver's door. Available as a rear windscreen curtain, or complete rear compartment curtains, including side windows.

Available for all Ghost models