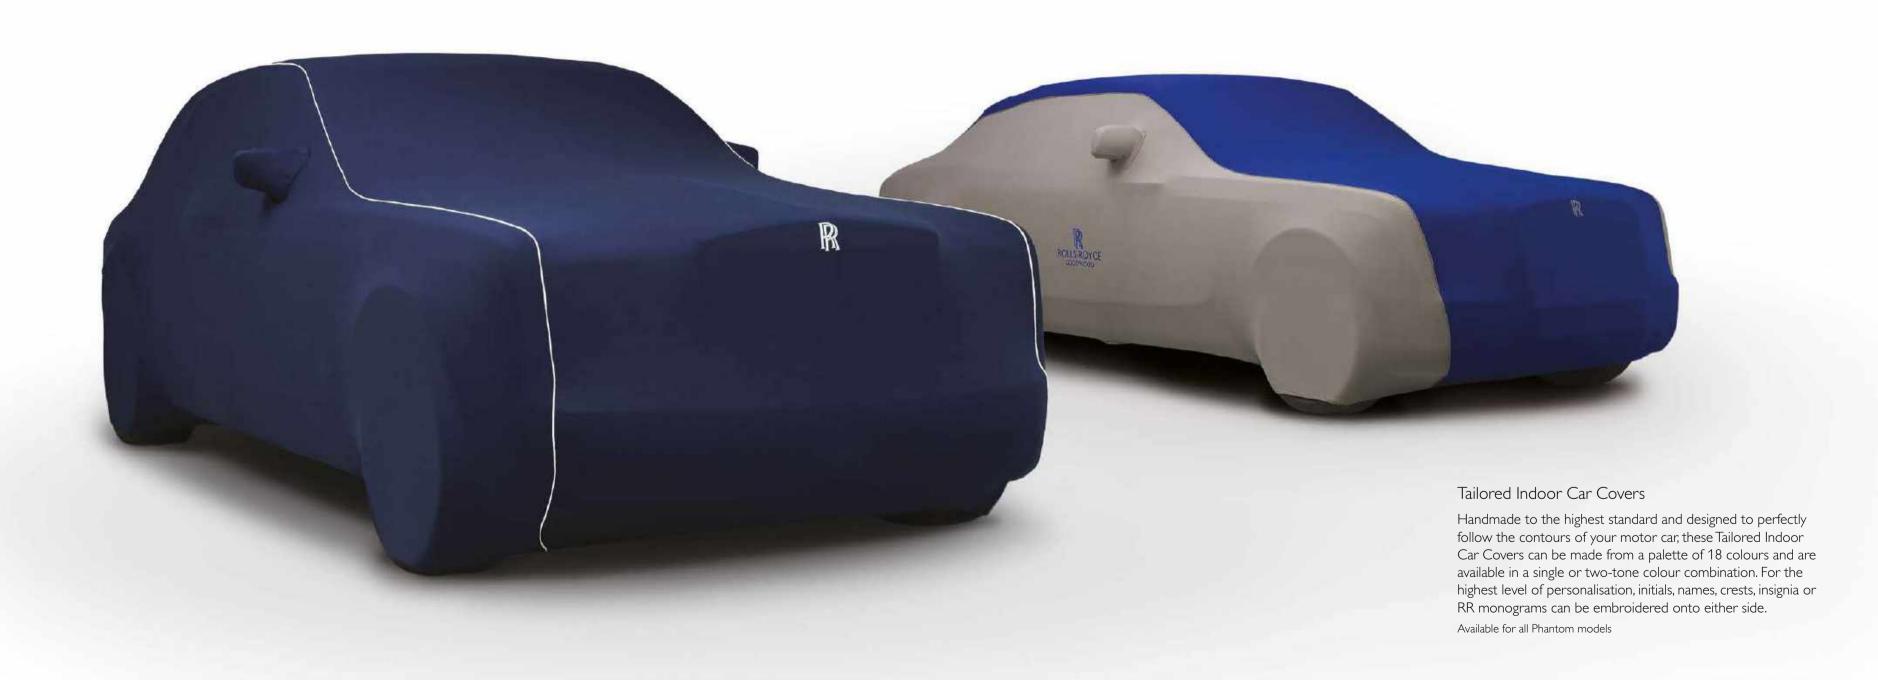

#### Tailored Indoor Car Covers

Handmade to the highest standard and designed to perfectly follow the contours of your motor car, these Tailored Car Covers can be made from a palette of 18 colours and are available in a single or two-tone colour combination. For the highest level of personalisation, initials, names, crests, insignia or RR monogram can be embroidered onto either side. Available for all Ghost models