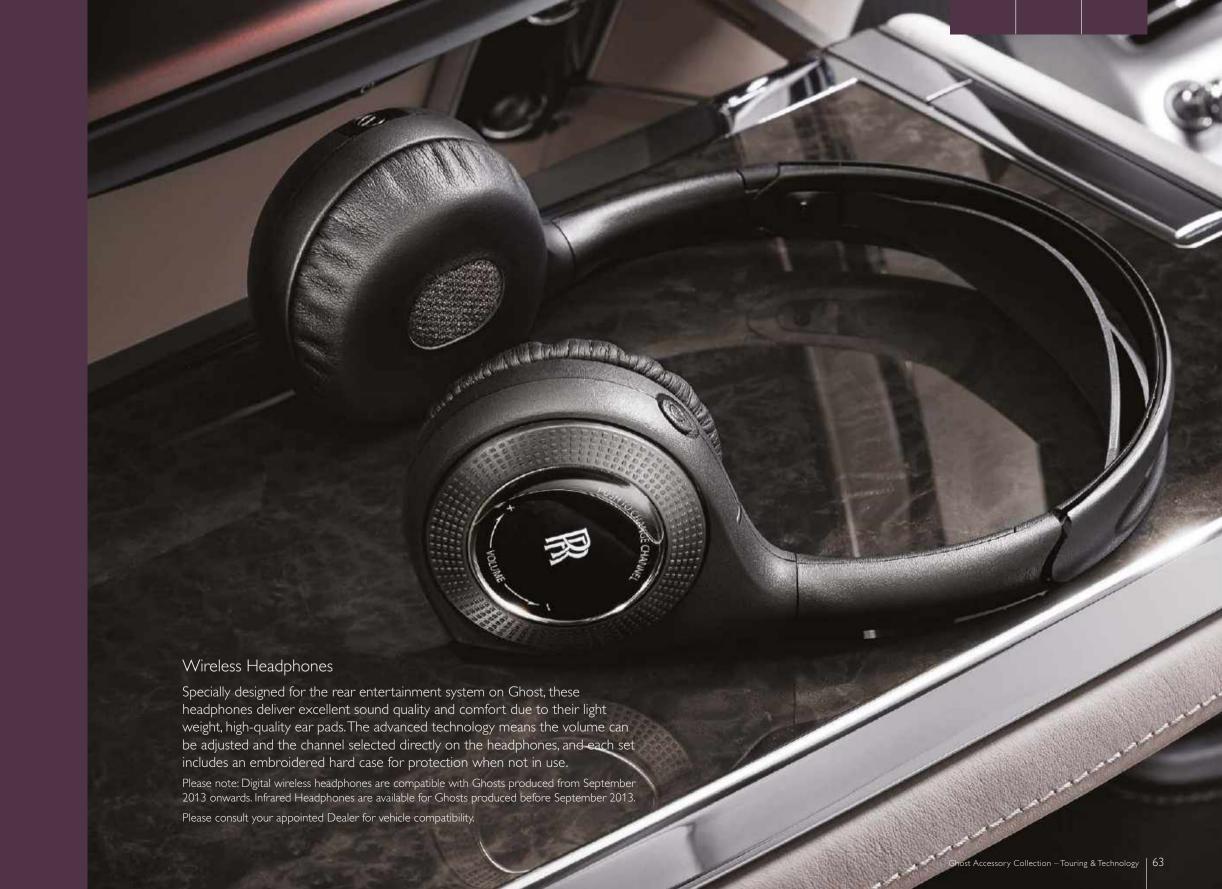

#### Ghost Rear Entertainment Remote

Providing an effortless passenger experience, the Rear Entertainment Remote offers the same functions as the integrated rotary controller, enabling you to use the Rear Entertainment System, all at the touch of a button.