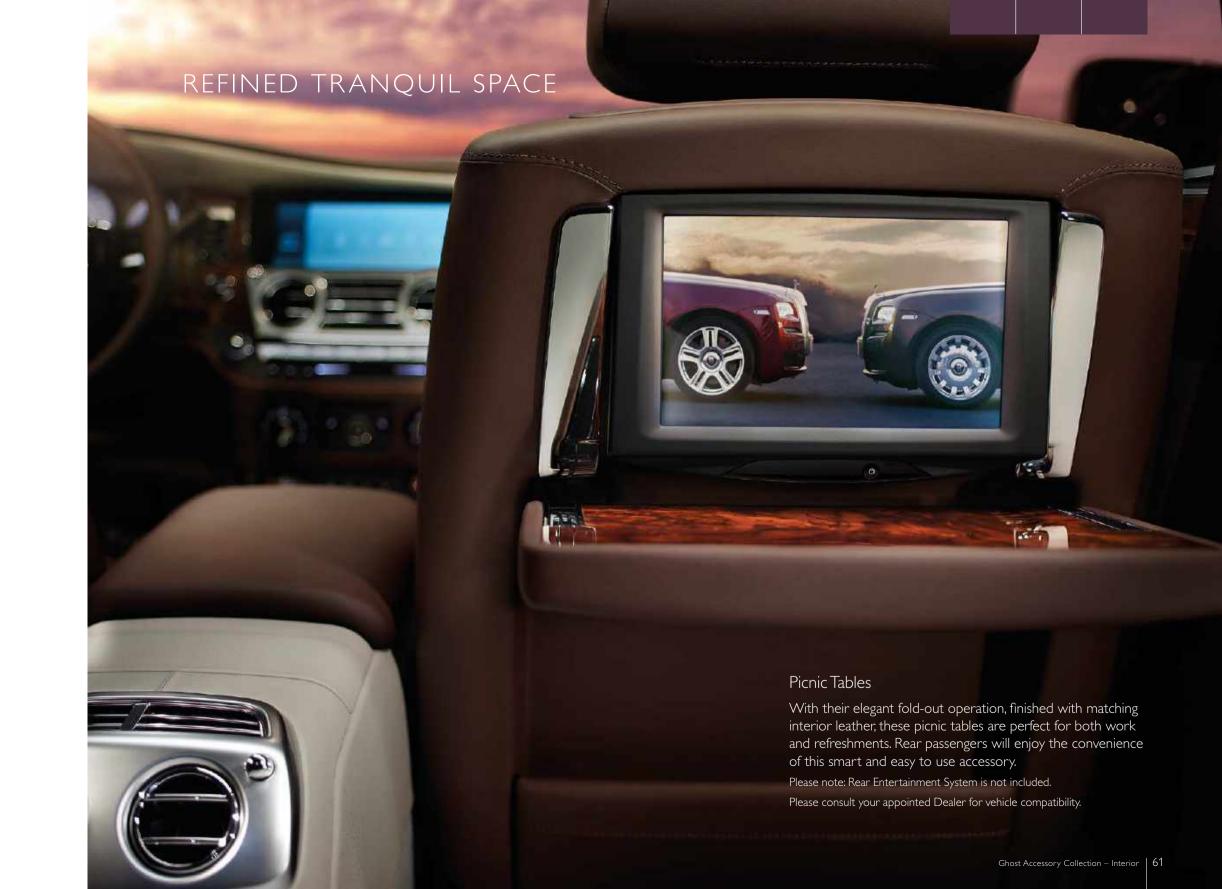

## Picnic Hamper

Making entertaining as pleasurable as driving, the Rolls-Royce Picnic Hamper embodies the golden age of picnicking, when the picnic was an occasion to be savoured, not just for convenience on a long journey. Including lead crystal wine glasses, Wedgwood crockery and handmade stainless steel cutlery, the Picnic Hamper is handcrafted from oiled teak, saddle leather and polished aluminium, and features everything essential for the finest picnic for four people.