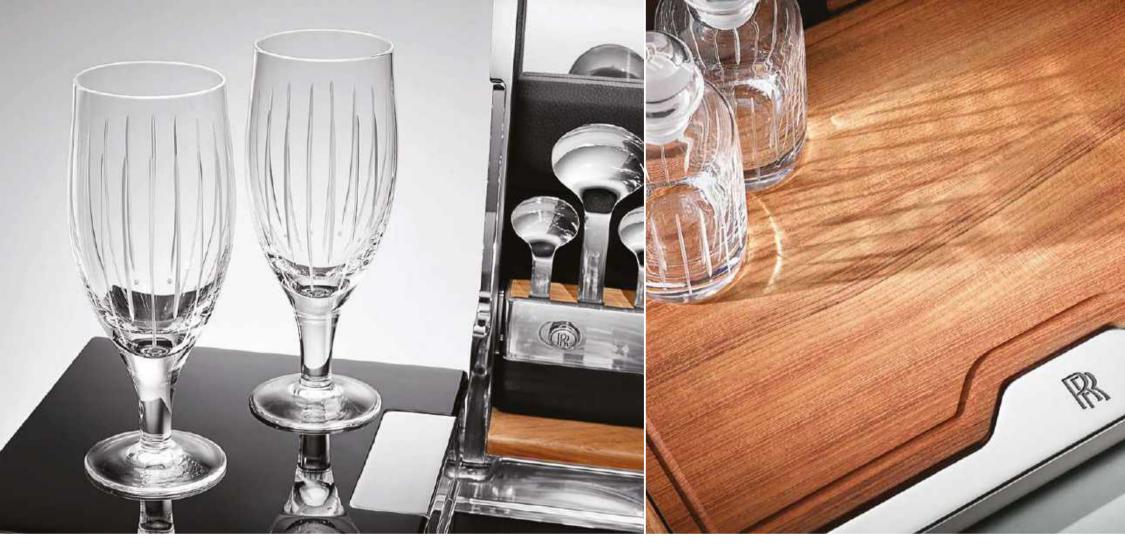

## Picnic Hamper

Making entertaining as pleasurable as driving, the Rolls-Royce Picnic Hamper embodies the golden age of picnicking, when the picnic was an occasion to be savoured, not just for convenience on a long journey. Including lead crystal wine glasses, Wedgwood crockery and handmade stainless steel cutlery, the Picnic Hamper is handcrafted from oiled teak, saddle leather and polished aluminium, and features everything essential for the finest picnic for four people.

Available for all models