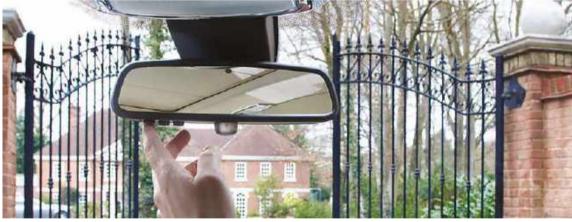

#### Universal Remote Control

Seamlessly effortless, these control buttons, fitted to the replacement rear view mirror, enable you to programme a range of remote functions, such as opening/closing a garage door or gate, and turning lights or other appliances on and off.

Please note: Restrictions on the use of remote control apply in certain countries.
Please consult with your appointed Dealer for details.
Available for all Phantom models