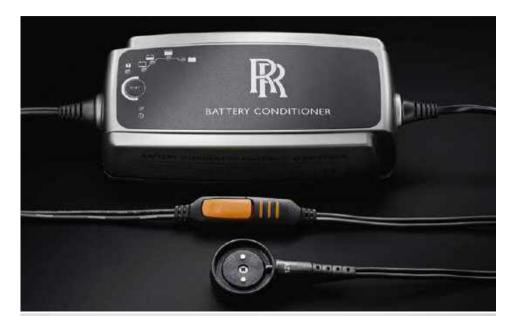

This mains-powered Battery Conditioner with LED indicator ensures an optimum charge level is always maintained.