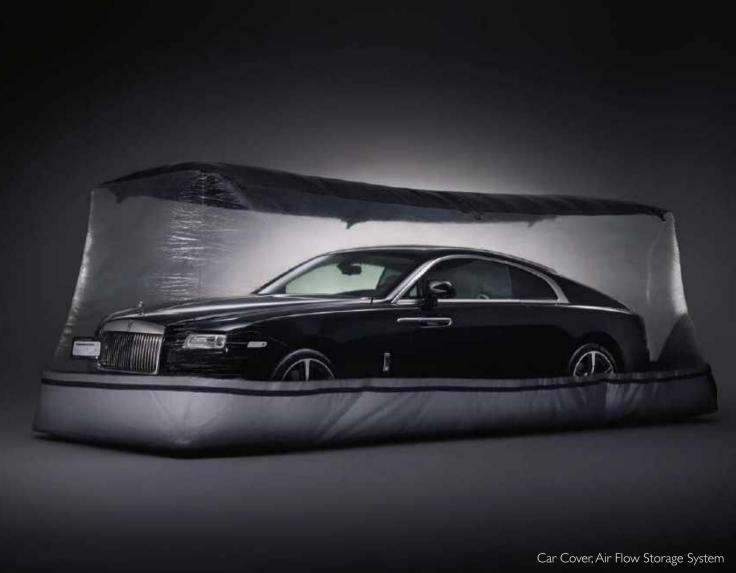

# CAR CARE & PROTECTION

From the outset, Wraith was designed to be a driver's car; a masterpiece of elegant simplicity, exuding both power and poise. Our carefully selected products are equally powerful, designed to protect and maintain your Wraith.

dirt and damp-free environment. This hard-wearing inflatable cover creates a dry micro-climate, with twin fans continuously circulating air around the vehicle.

Keep your Wraith in pristine condition in a dust,

Car Cover, Air Flow Storage System

Available for Wraith

Protect your Wraith from the elements, come rain or shine with the Outdoor Car Cover. Each side features subtle twin RR monograms, whilst a securing strap holds it firmly in place. Available for Wraith