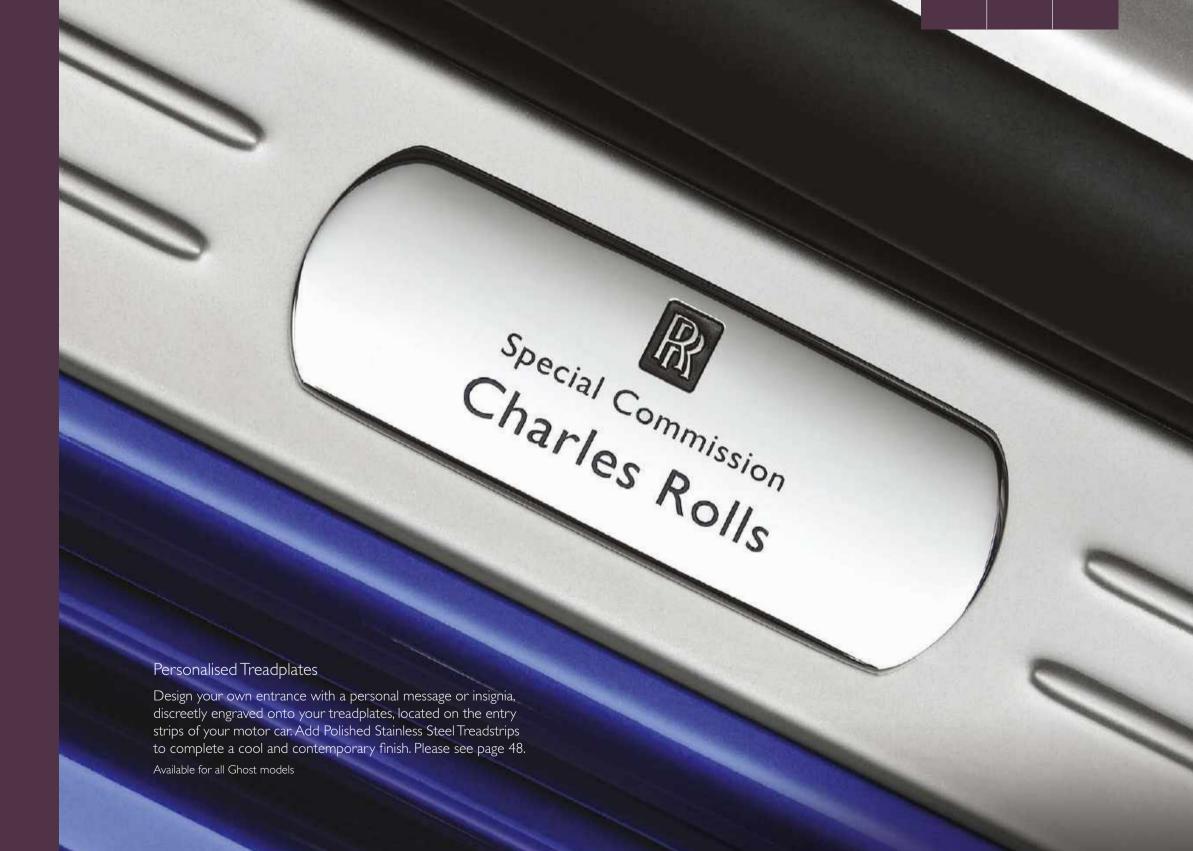

#### Polished Stainless Steel Treadstrips

The polished stainless steel finish adds a cool, contemporary air to the interior of your vehicle and to the luggage compartment sill cover. For a highly personal finishing touch, Personalised Treadplates can also be fitted, further enhancing Ghost's dynamic qualities. Please see page 47. Available for all Ghost models