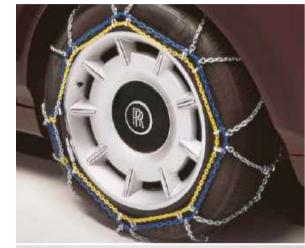

#### Snow Chains

Rolls-Royce Snow Chains improve traction, braking distance and driving stability in snow or ice, essential for ski trips or life in colder climates.

Please consult your appointed Dealer for vehicle compatibility. Available for all Phantom models