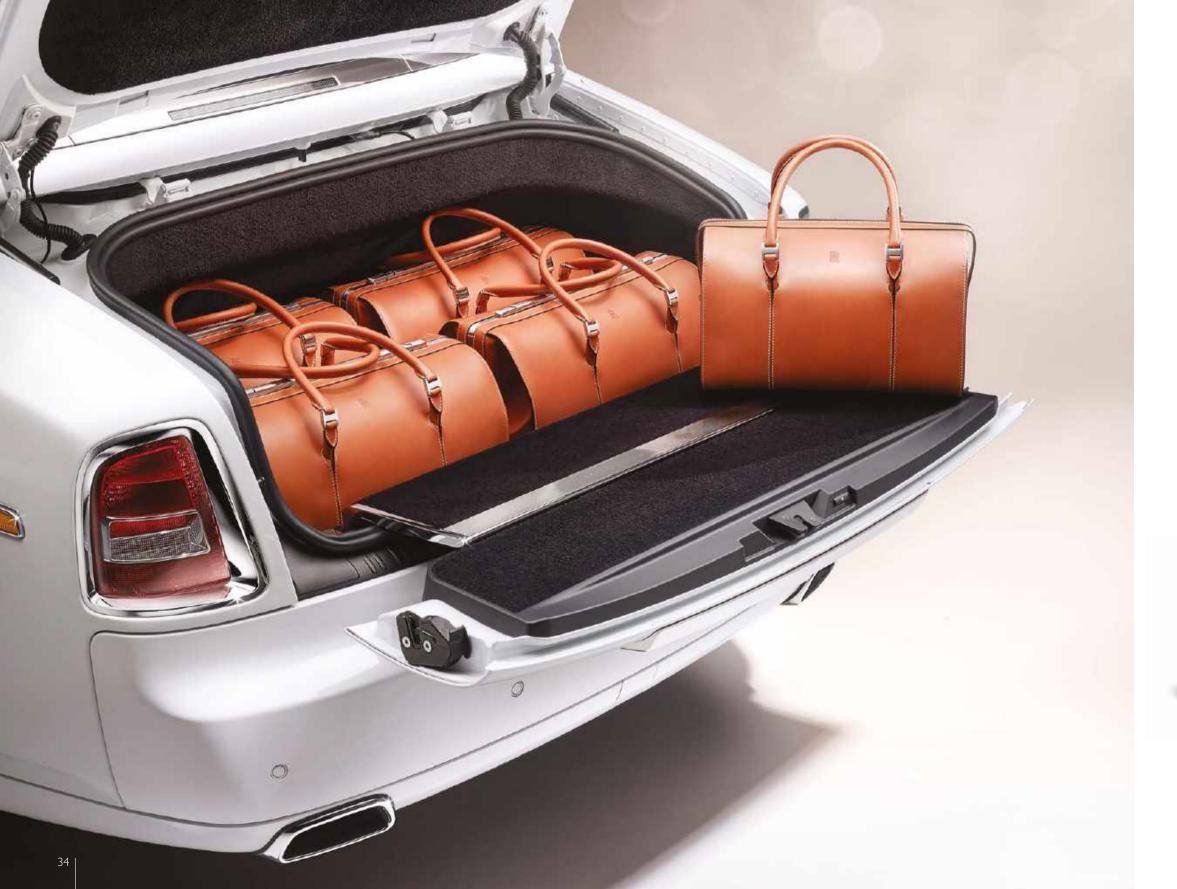

## Phantom Luggage

Beautifully created by the Design Studio at Goodwood, Rolls-Royce Phantom Luggage is handmade, using only the highest quality saddle leather in a classic tan finish.

Nestling neatly into Phantom's luggage compartment, this practical, yet stylish range comes finished with subtle Rolls-Royce detailing, including monogrammed catches and embroidered lining.

Phantom Luggage can be ordered individually, or in the following sets:

#### 5 piece set:

Comprises x4 Weekender bags and x1 Accessory bag As shown opposite