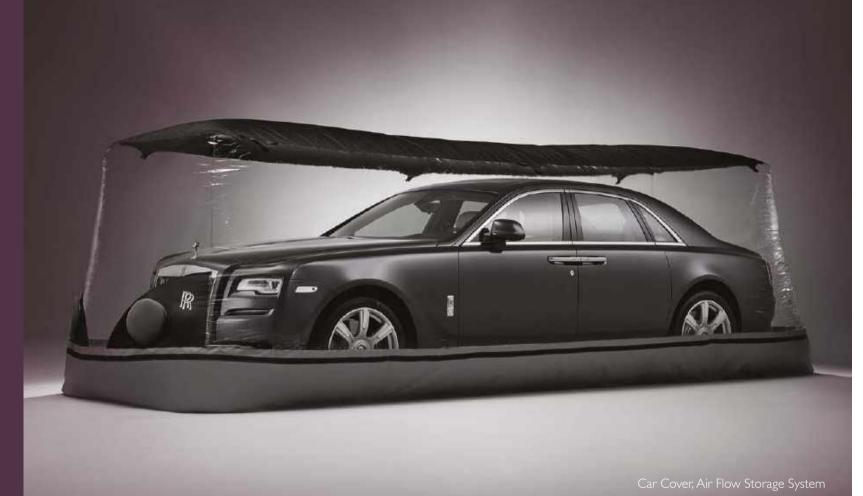

#### Car Cover, Air Flow Storage System

Keep your Rolls-Royce in pristine condition in a dust, dirt and damp-free environment. This hard-wearing inflatable cover creates a dry micro-climate, with twin fans continuously circulating air around the vehicle. Available for all Phantom models