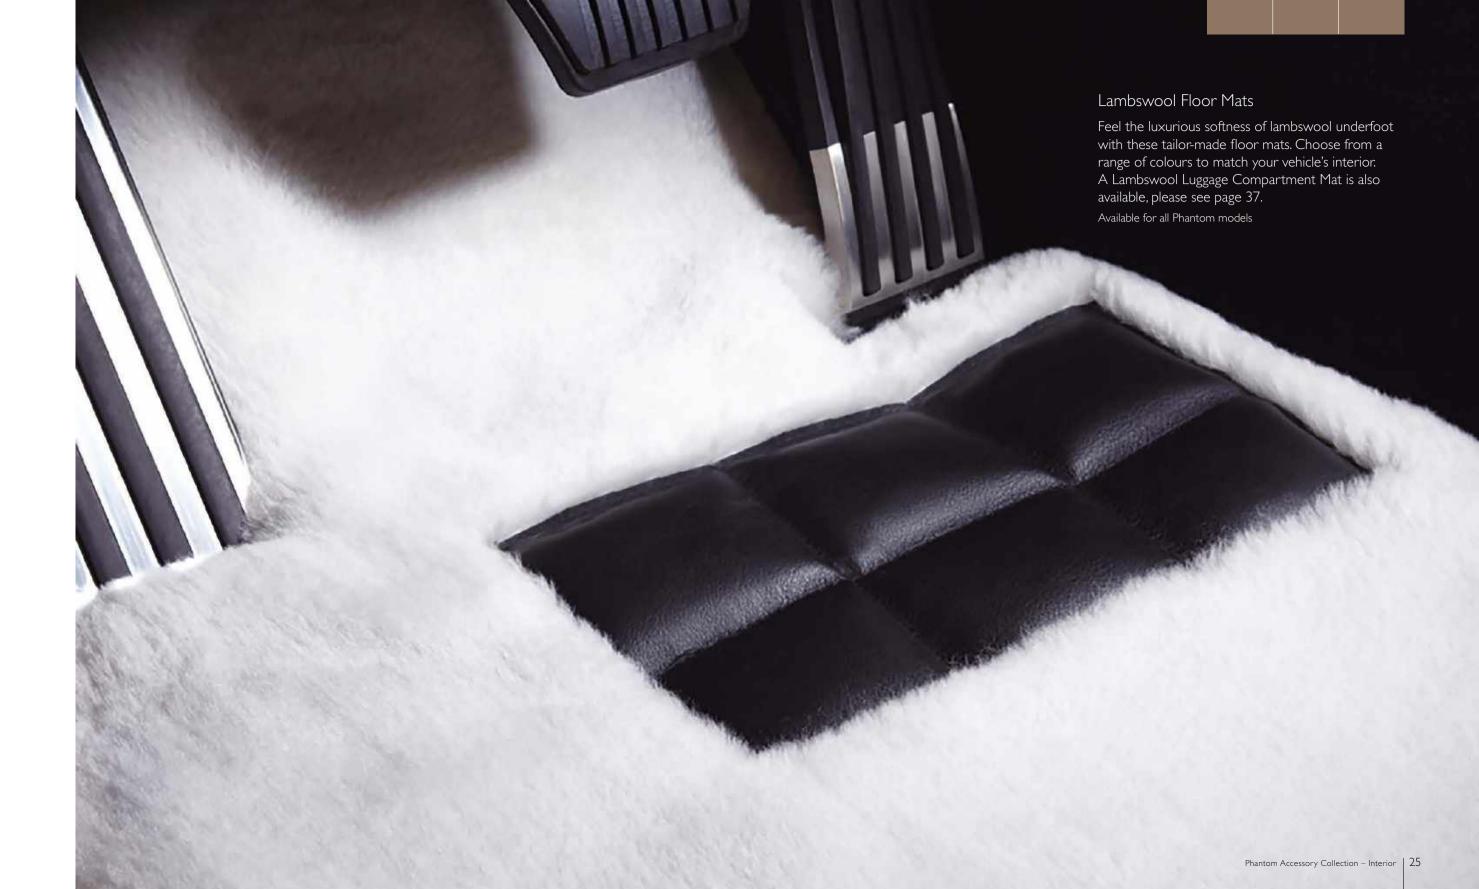

## Lambswool Luggage Compartment Mat

Designed to complement the Lambswool Floor Mats, this luxuriously soft mat offers a protective surface for delicate items. Please see page 25 for the Lambswool Floor Mats.