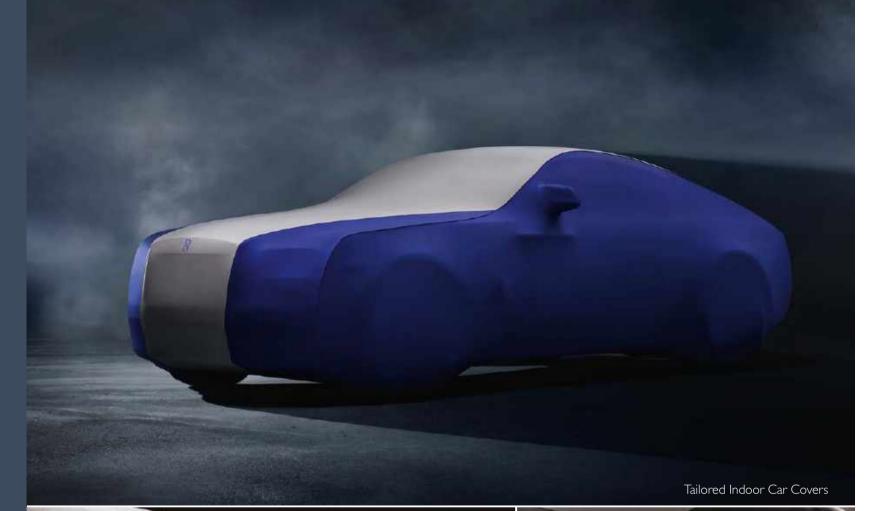

### Tailored Indoor Car Covers

Handmade to the highest standard and designed to perfectly follow the contours of your motor car, these Tailored Indoor Car Covers can be made from a palette of 18 colours and are available in a single or two-tone colour combination. For the highest level of personalisation initials, names, crests, insignia or RR monogram can be embroidered onto either side. Available for Wraith