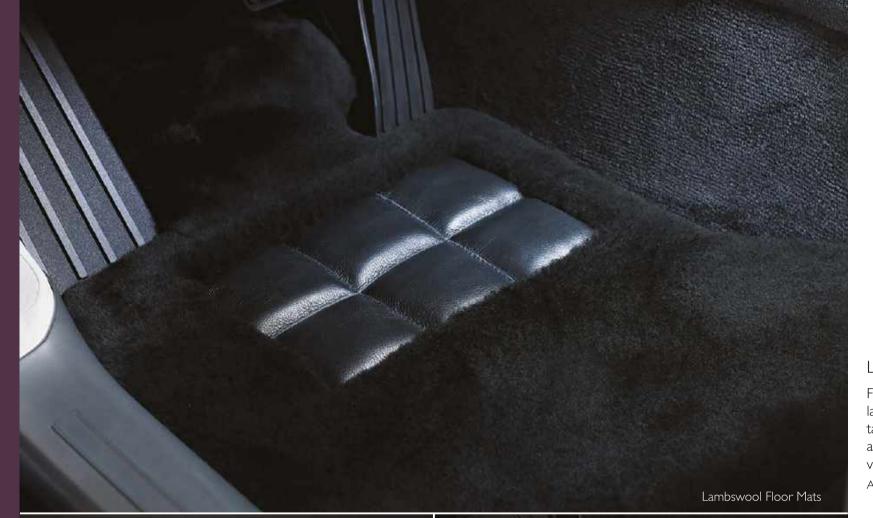

#### Lambswool Floor Mats

Feel the luxurious softness of lambswool underfoot with these tailor-made floor mats. Choose from a range of colours to match your vehicle's interior.

Available for all Ghost models