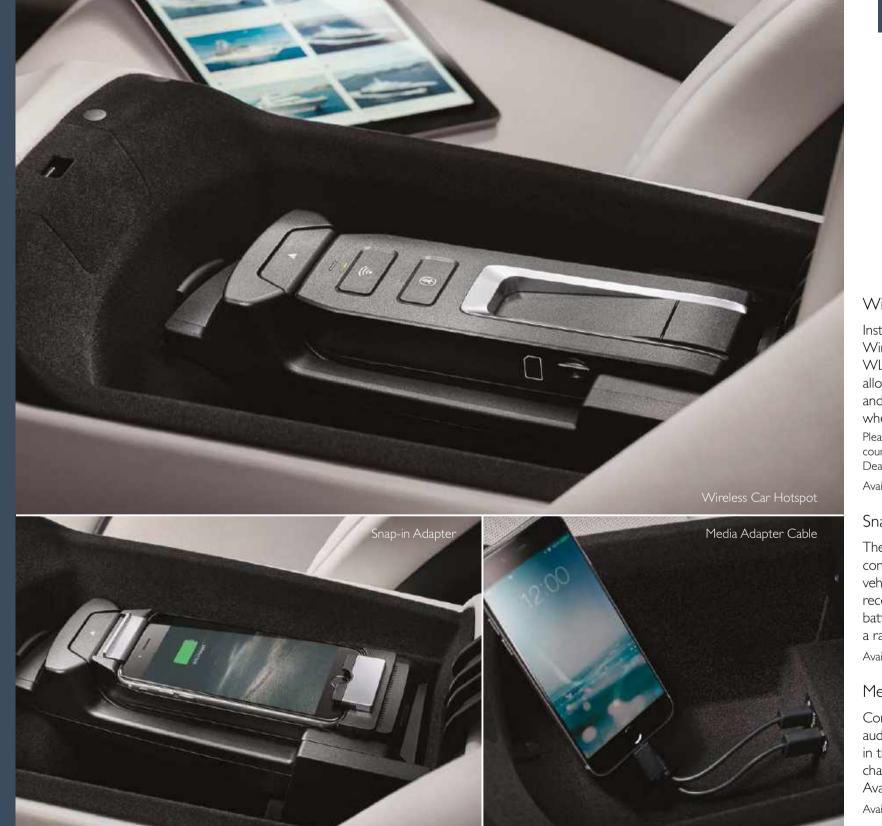

### Wireless Car Hotspot

Installed in the front centre armrest, the Wireless Car Hotspot enables several WLAN devices to be connected, allowing you to browse the internet and read your emails easily and reliably, whether stationary or on the move. Please note: Restrictions on use apply in certain countries. Please consult with your appointed Dealer for details.

Available for Wraith

### Snap-in Adapter

These convenient snap-in adapters connect your mobile phone to the vehicle's external aerial, which boosts reception and charges the phone's battery at the same time. Available for a range of devices, including Apple\*.

### Media Adapter Cable

Connect your Apple iPhone\* to Wraith's audio system via the USB audio interface in the centre console. The cable also charges the device when in use.

Available for a range of iPhone\* models.

Available for Wraith

\*A trademark of Apple Computers Inc.