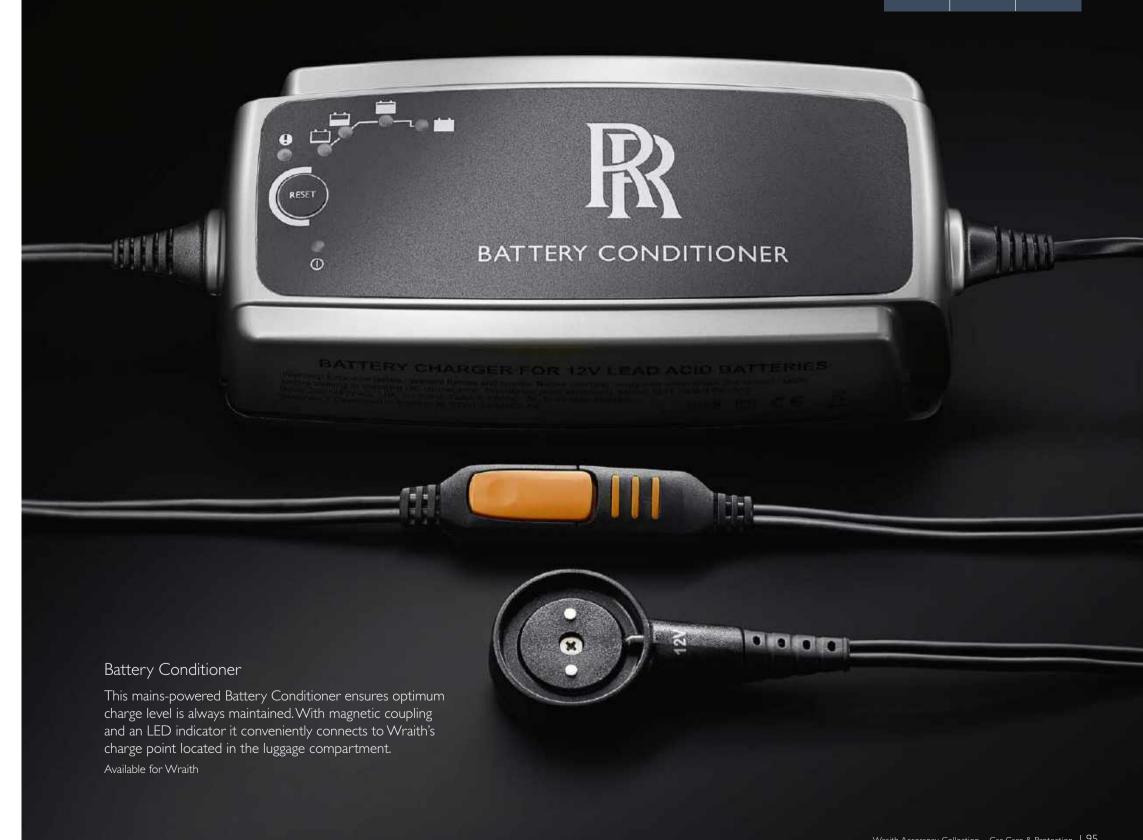

#### Battery Conditioner

This mains-powered Battery Conditioner with LED indicator ensures an optimum charge level is always maintained.

Available for all Ghost models