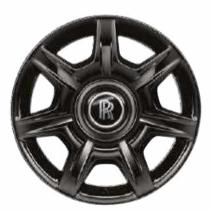

Available for all Ghost models

21" Style 615 Alloy Wheel – Part Polished Also available in: Painted, Fully Polished

19" Style 273 Alloy Wheel – Painted

20" Style 274 Alloy Wheel – Gloss Black Also available in: Painted, Chromed

20" Style 420 Alloy Wheel – Fully Polished

Also available in: Part Polished

Ghost Accessory Collection – Exterior | 55