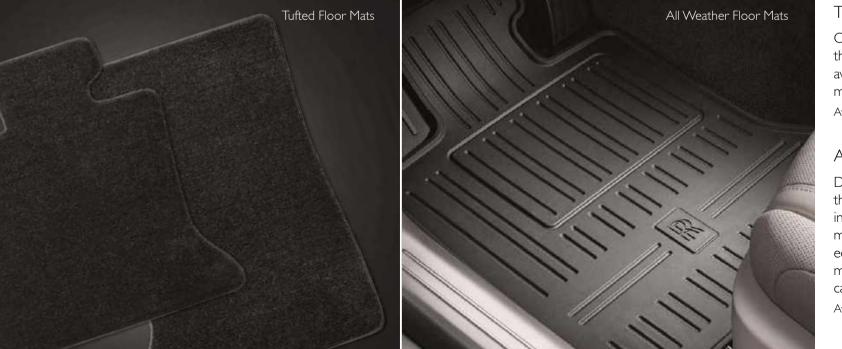

#### Tufted Floor Mats

Combining comfort and durability, these tailor-made floor mats are available in a choice of colours to match your vehicle's interior. Available for all Ghost models

#### All Weather Floor Mats

Designed to protect and maintain the luxurious and contemporary interior of your Ghost, these floor mats have been sculpted with raised edges to capture dirt, water, or melting snow; ensuring the utmost care for your Ghost all year round. Available for all Ghost models