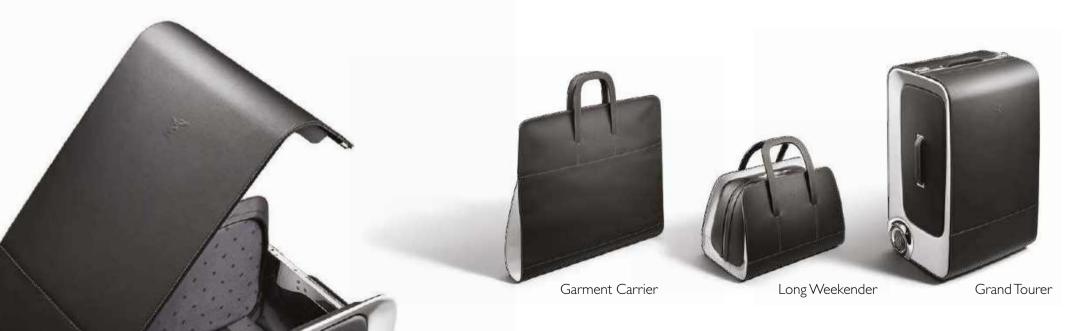

### Wraith Luggage

Designed for Wraith by the Goodwood Design Team, the collection fulfils the most discerning traveller's requirements whilst reflecting the truly unique capabilities of the marque.

The traditional and contemporary handcrafted materials can be personalised to match the two-tone interior colour of your Wraith, creating an innovative, convenient and unique luggage concept, designed exclusively for your motor car.

The Wraith Luggage collection can be purchased as individual pieces, or as the following sets:

### 6 piece set:

Comprises x2 Grand Tourers, x3 Long Weekenders, x1 Garment Carrier

### 5 piece set:

Comprises x2 Grand Tourers, x3 Long Weekenders
Available for all models