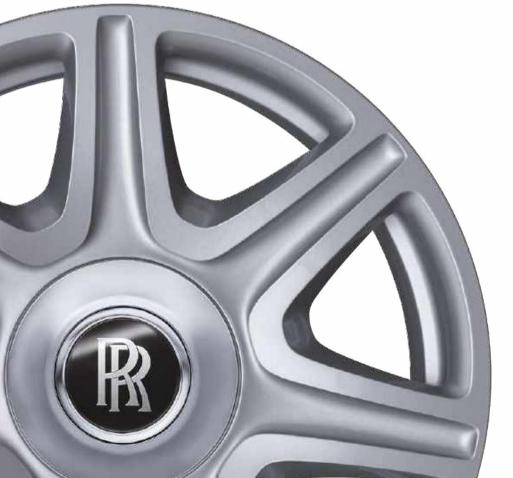

Available for Phantom Drophead Coupé

Rolls-Royce has designed a range of alternative wheel finish options, providing you with the freedom to update and aesthetically modify your motor car.

21" Style 422
Alloy Wheel — Forged
Also available in:
Fully Polished, Dark Lacquered

21" Style 173
Alloy Wheel — Chromed
Also available in:
Painted

21" Style 471
Alloy Wheel — Part Polished

Also available in:
Forged, Dark Lacquered

21" Style 267 Alloy Wheel – Fully Polished Also available in:

Also available in: Painted, Part Polished, Fully Polished, Dark Lacquered

21" Style 289 Alloy Wheel – Dark Lacquered

Also available in: Painted, Part Polished, Fully Polished

Example of Painted Alloy Wheel finish