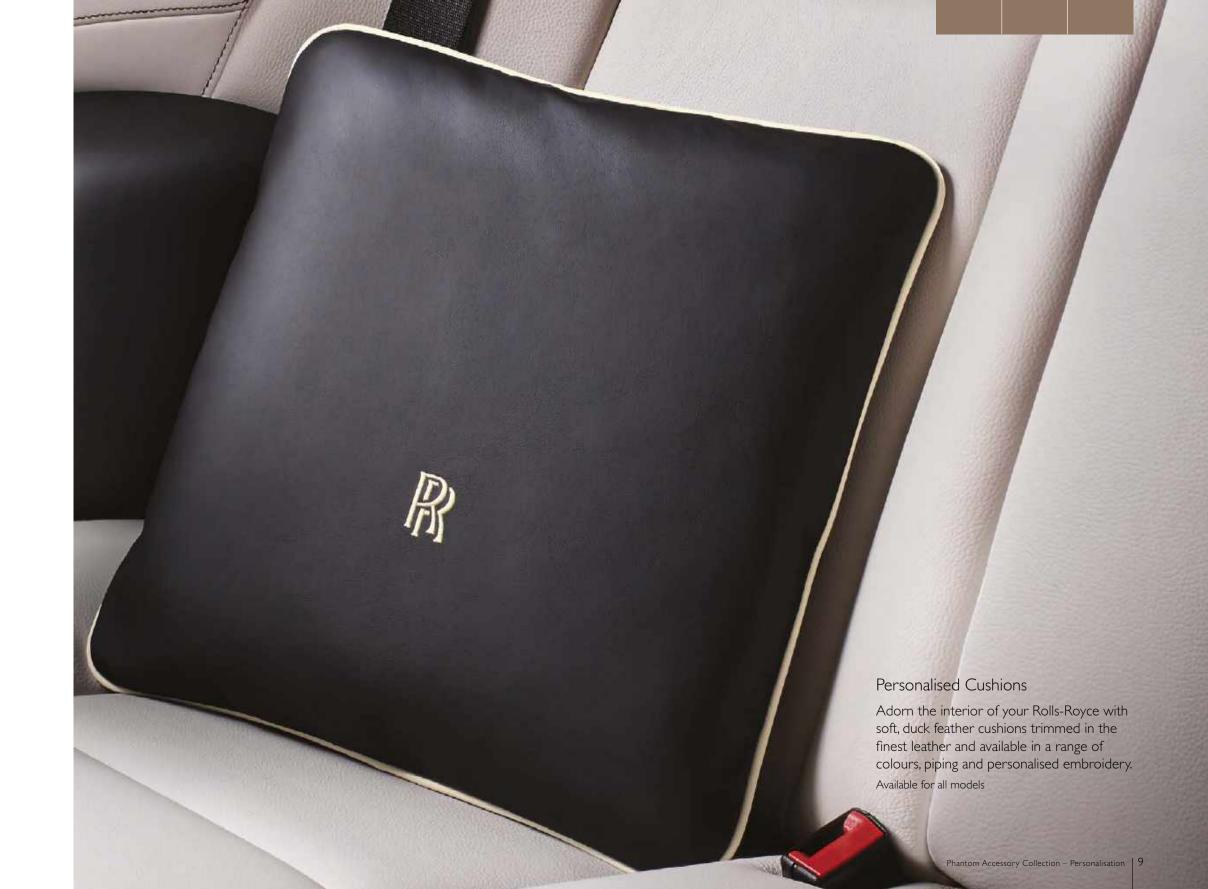

#### Personalised Cushions

Adorn the interior of your Rolls-Royce with soft, duck feather cushions trimmed in the finest leather and available in a range of colours, piping and personalised embroidery. Available for all models