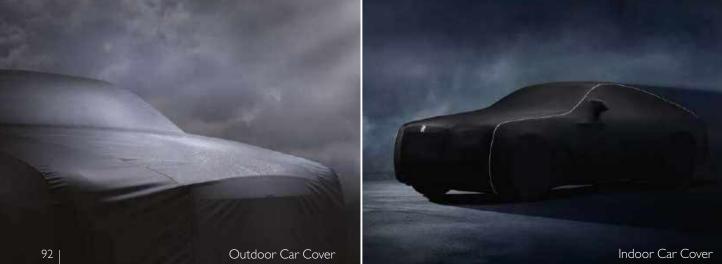

### Indoor Car Cover

Designed to protect your paintwork, the Indoor Car Cover features an embroidered RR monogram on the front. Tailored Indoor Car Covers are also available, please see page 73. Available for Wraith