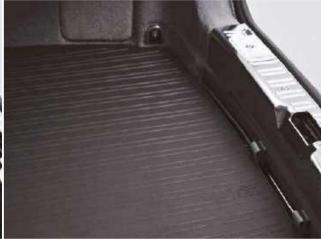

## Rubber Luggage Compartment Mat

This rubberised, non-slip mat provides extra protection for the luggage compartment floor and your luggage.

Available for Phantom & Phantom Extended Wheelbase