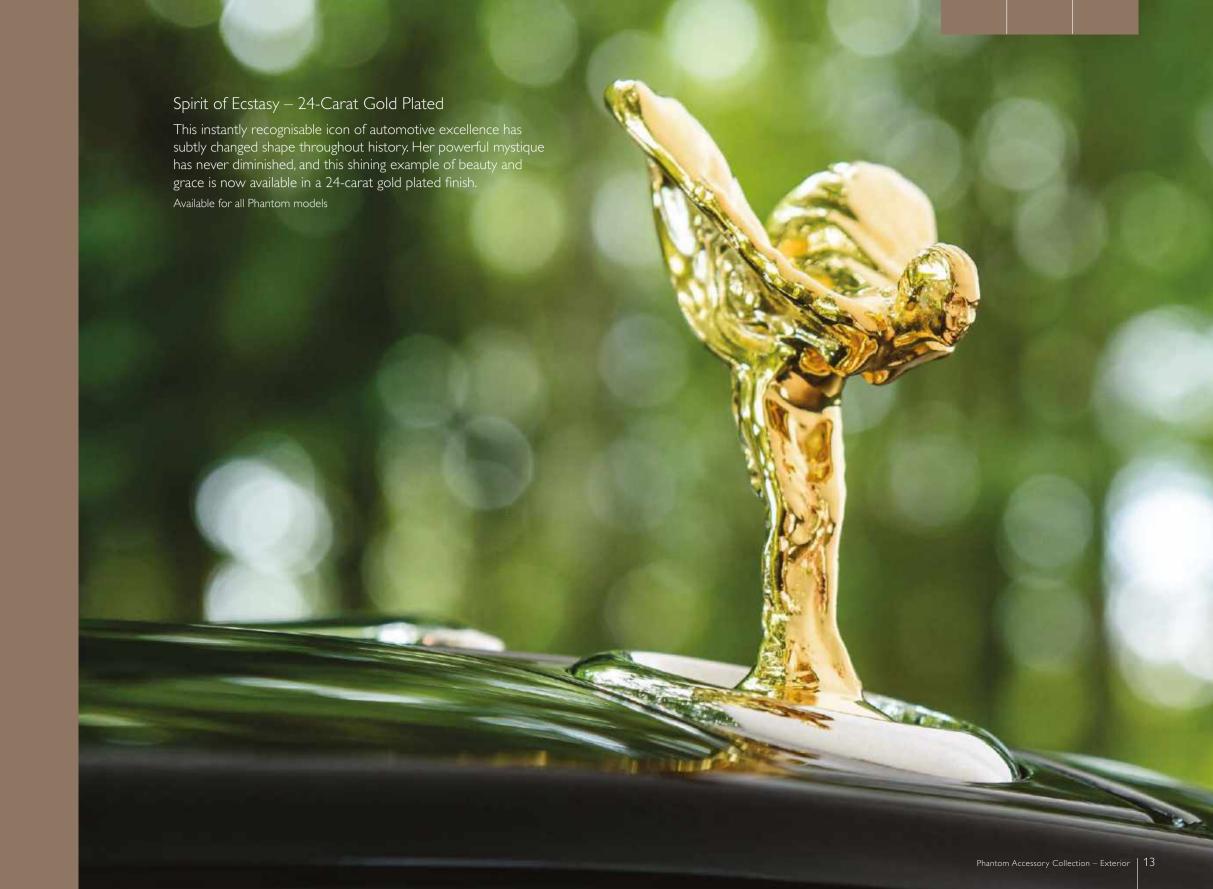

## Spirit of Ecstasy – Solid Silver

This iconic symbol can be specially crafted in stunning solid sterling silver, hallmarked to add an extra touch of detail and elegance.

Available for all Phantom models