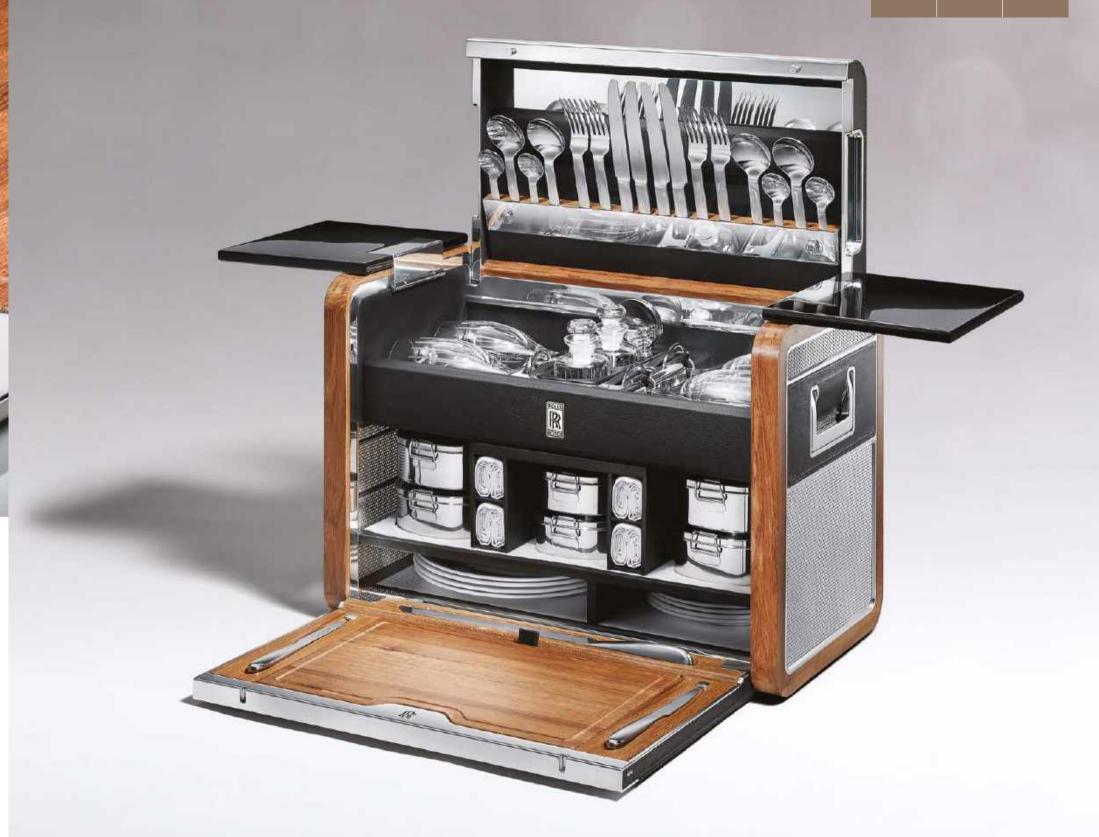

## Picnic Hamper

Making entertaining as pleasurable as driving, the Rolls-Royce Picnic Hamper embodies the golden age of picnicking, when the picnic was an occasion to be savoured, not just for convenience on a long journey. Including lead crystal wine glasses, Wedgwood crockery and handmade stainless steel cutlery, the Picnic Hamper is handcrafted from oiled teak, saddle leather and polished aluminium, and features everything essential for the finest picnic for four people.

Available for all models