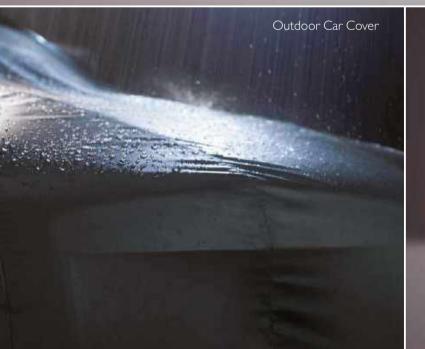

#### Outdoor Car Cover

Protect your vehicle from the elements, come rain or shine with the Outdoor Car Cover. Each side features subtle twin RR monograms, whilst a securing strap holds it firmly in place.