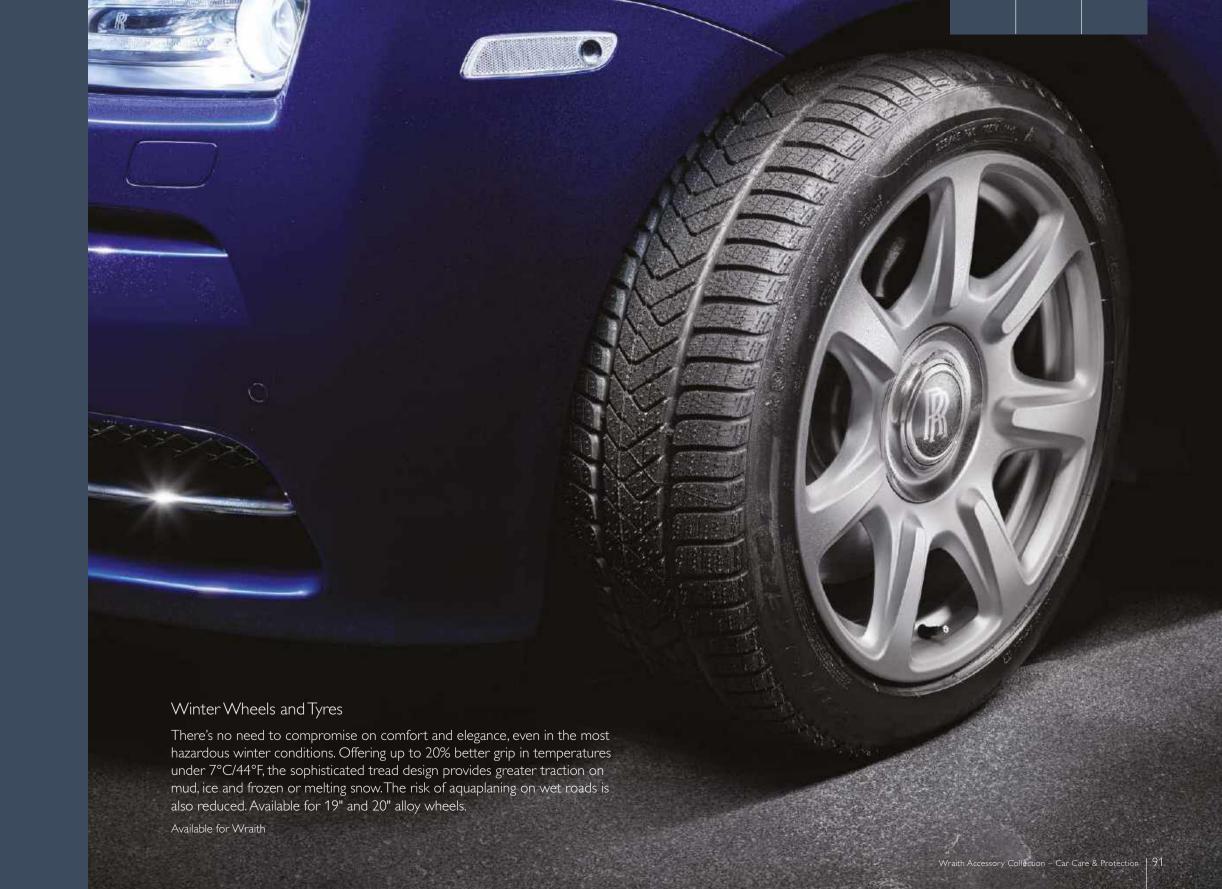

#### Winter Wheels and Tyres

There's no need to compromise on comfort and elegance, even in the most hazardous winter conditions. Offering up to 20% better road grip in temperatures under 7°C/44°F, the sophisticated tread design provides greater traction on mud, ice and fresh or melting snow. The risk of aquaplaning on wet roads is also reduced. Available for 19" and 20" alloy wheels.

Available for all Ghost models