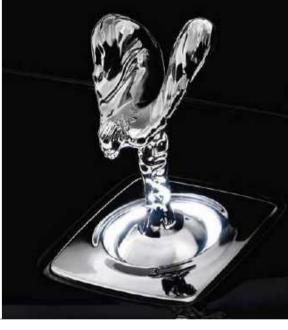

# GRACEFUL LITTLE GODDESS

Spirit of Ecstasy – Solid Silver

This iconic symbol can be specially crafted in solid sterling silver, complete with hallmark, to add an extra touch of subtle elegance.

Available for all Ghost models

Spirit of Ecstasy – 24-Carat Gold Plated

This instantly recognisable icon of automotive excellence has subtly changed shape throughout her life. Her powerful mystique has never diminished and this shining example of beauty and grace is now available in a 24-carat gold plated finish.