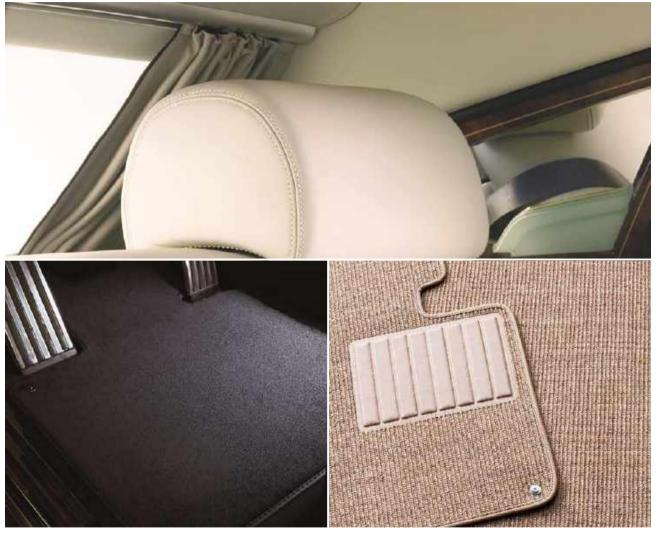

#### Tufted Floor Mats

Combining comfort and durability, these tailor-made floor mats are available in a choice of colours to match your vehicle's interior.

Available for all Phantom models

#### Sisal Floor Mats

Designed specifically for the Drophead Coupé, these Sisal Floor Mats evoke a classic nautical feel.

Available for Phantom Drophead Coupé & Phantom Coupé

#### RR Monogram to All Headrests

The interlinked RR monogram can be embroidered into the headrests in either a colour-matched or contrasting thread. Available for all Phantom models