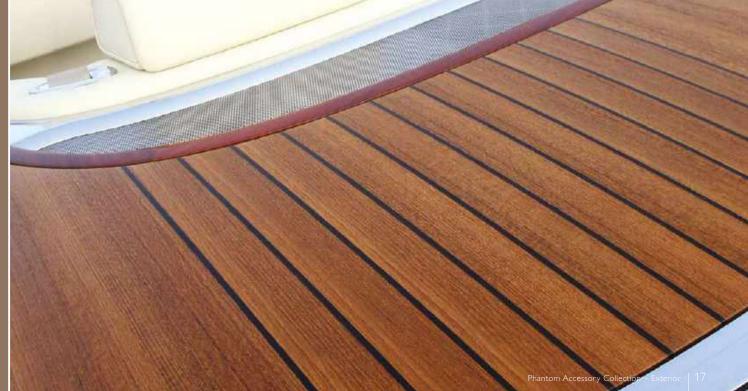

## Teak Decking

Taking design cues from the world of yachting, the rear Teak Decking is handcrafted from over 30 individual pieces and protected by a special blend of oils. It perfectly complements the Wooden Luggage Compartment Floor option, please see page 32 for details.