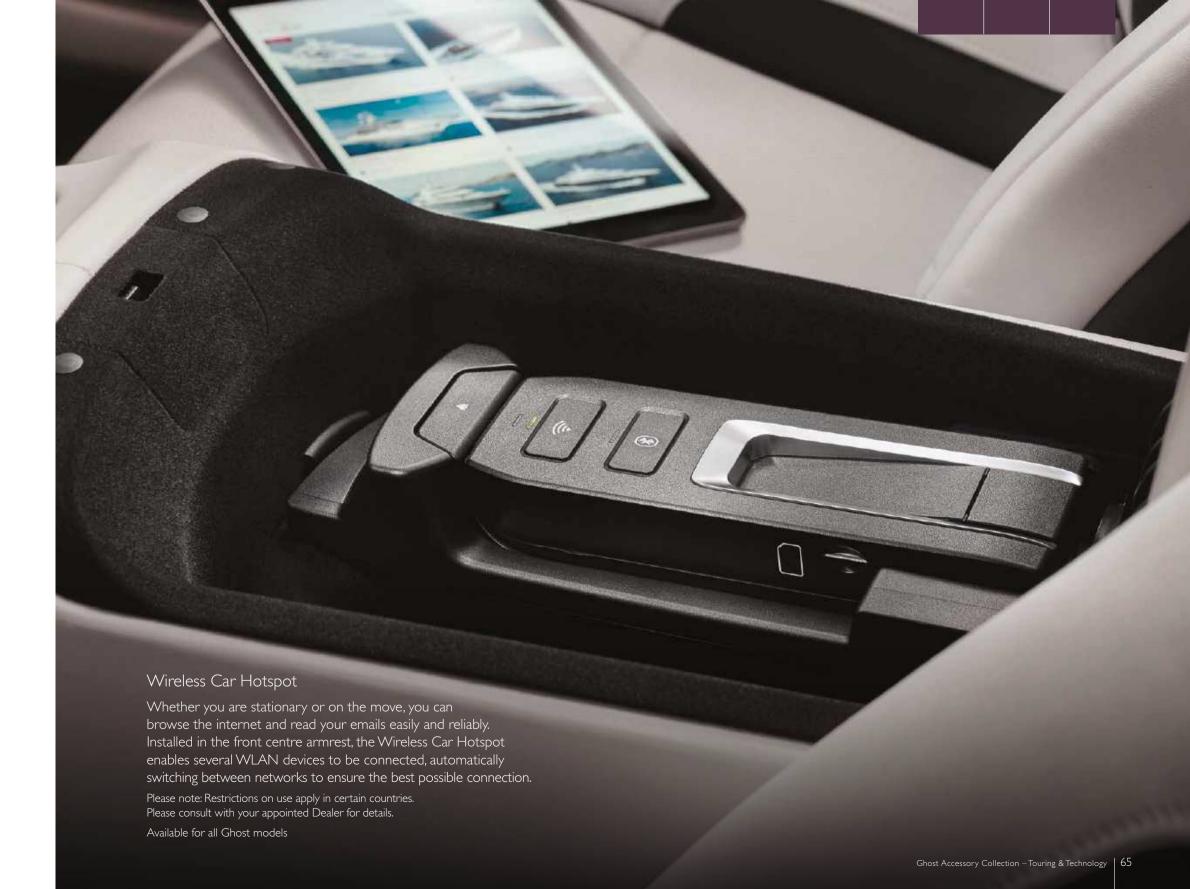

### Wireless Car Hotspot

Installed in the front centre armrest, the Wireless Car Hotspot enables several WLAN devices to be connected, allowing you to browse the internet and read your emails easily and reliably, whether stationary or on the move. Please note: Restrictions on use apply in certain countries. Please consult with your appointed Dealer for details.

Available for Wraith