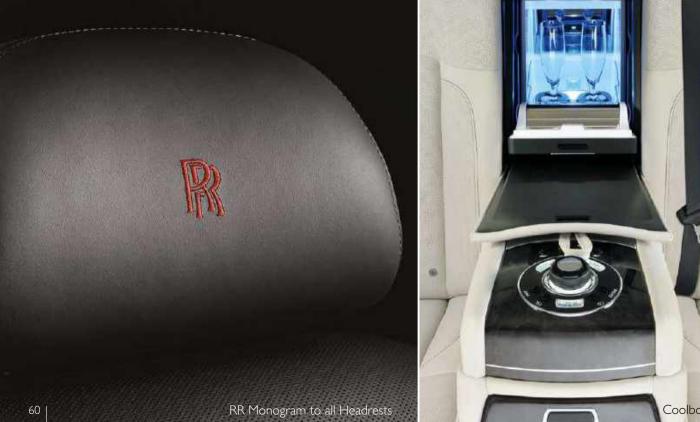

#### RR Monogram to all Headrests

The interlinked RR monogram can be embroidered into the headrests in either a colour-matched or contrasting thread.

Available for all Ghost models

#### Coolbox

One of the pinnacle Rolls-Royce Motor Cars accessories, the illuminated interior of the Coolbox, with integral mirror, accommodates two 0.75 litre champagne bottles and storage for two champagne flutes. The two stage cooling settings keep food and drink at the perfect temperature. For added convenience, a glass holder can be securely fixed to the cup-holders in the rear armrest.