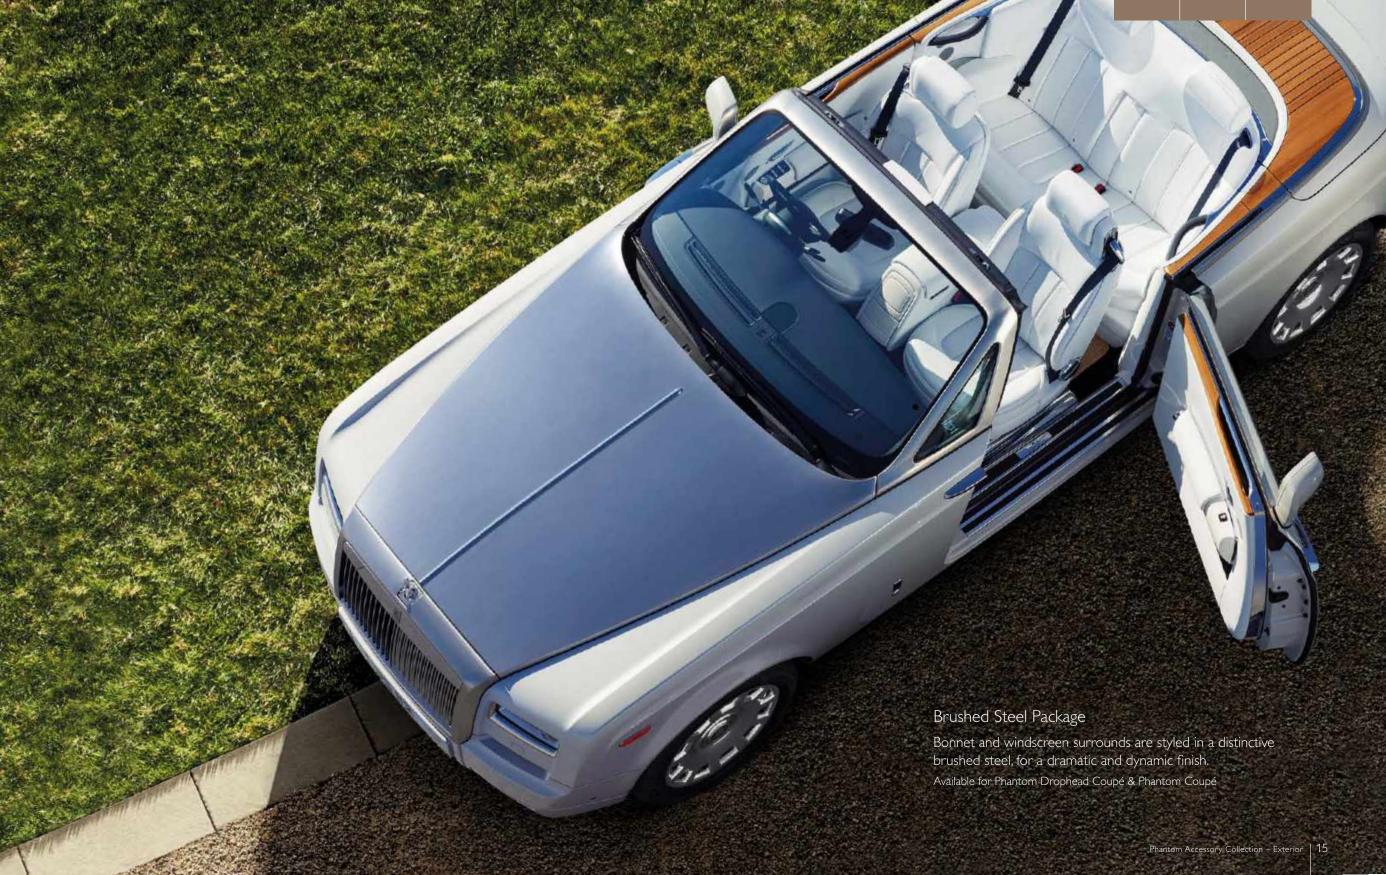

## Teak Decking

Taking design cues from the world of yachting, the rear Teak Decking is handcrafted from over 30 individual pieces and protected by a special blend of oils. It perfectly complements the Wooden Luggage Compartment Floor option, please see page 32 for details.

Available for Phantom Drophead Coupé

Rolls-Royce has designed a range of alternative wheel finish options, providing you with the freedom to update and aesthetically modify your motor car.

21" Style 422
Alloy Wheel — Forged
Also available in:
Fully Polished, Dark Lacquered