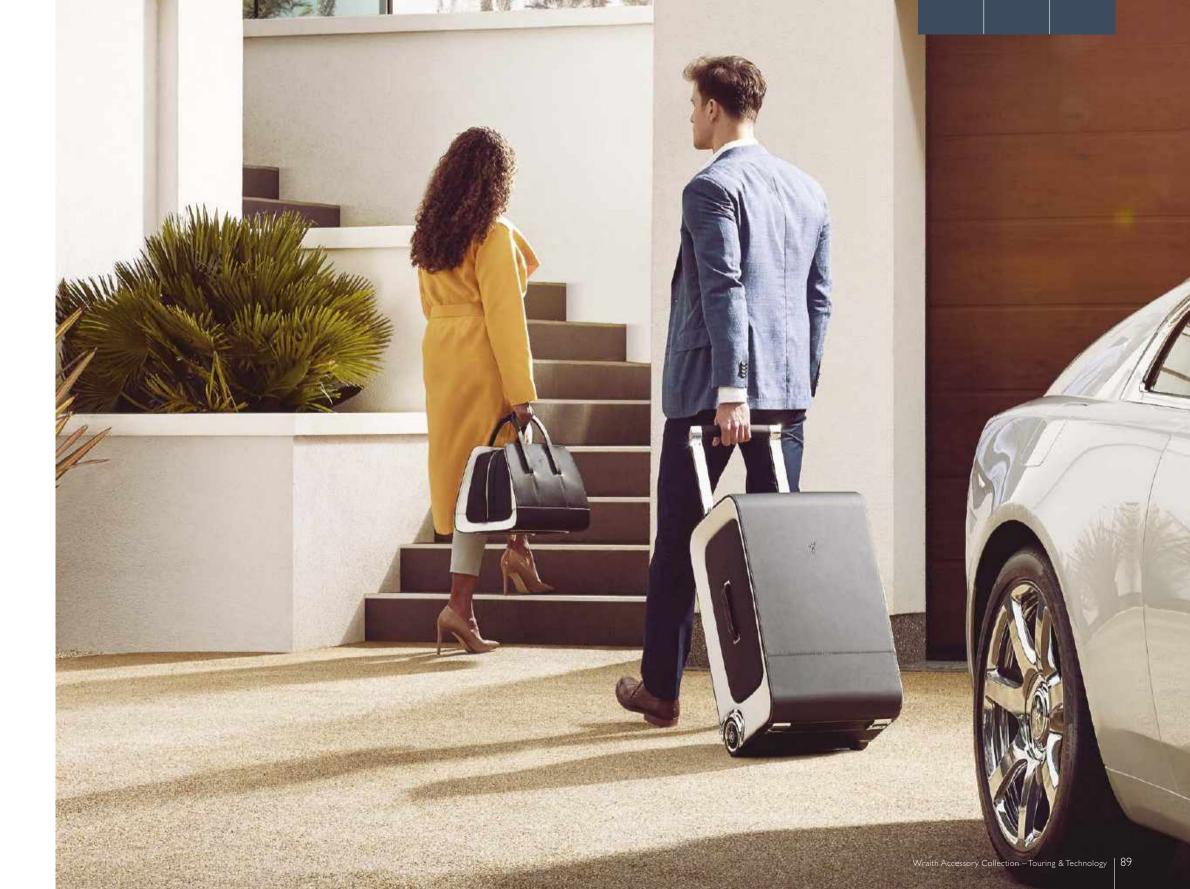

### THE ULTIMATE TRAVEL COMPANION

### Wraith Luggage

Designed for Wraith by the Goodwood Design Team, the collection fulfils the most discerning traveller's requirements whilst reflecting the truly unique capabilities of the marque.

The traditional and contemporary handcrafted materials can be personalised to match the two-tone interior colour of your Wraith, creating an innovative, convenient and unique luggage concept, designed exclusively for your motor car.

The Wraith Luggage collection can be purchased as individual pieces, or as the following sets: