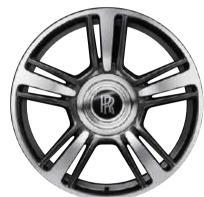

### DRAMATIC VISUAL IMPACT

21" Style 602 Alloy Wheel – Part Polished

20" Style 462 Alloy Wheel – Diamond Turned Also available in: Painted, Chromed

21" Style 593 Alloy Wheel – Fully Polished Also available in: Painted