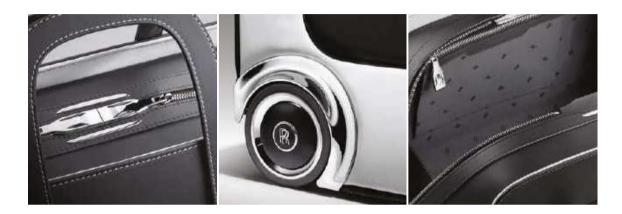

## Personalised Engraved Treadplates Personalised Text Headrests CGI harles Rolls

Personalised Engraved Treadplates

Design your own entrance with a personal message or insignia, discreetly engraved onto your treadplates. Available for Wraith

### Personalised Text Headrests

Display your individual style by enhancing your headrests with elegantly embroidered lettering, in a complementary coloured thread or a preferred contrasting colour. Choose up to seven characters of text, with the option of three available fonts. Available for Wraith