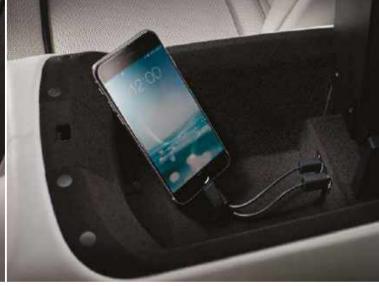

#### Snap-in Adapter

These convenient snap-in adapters connect your mobile phone to the vehicle's external aerial, which boosts reception and charges the phone's battery at the same time. Available for a range of devices, including Apple\*.

Please consult your appointed Dealer for vehicle compatibility.