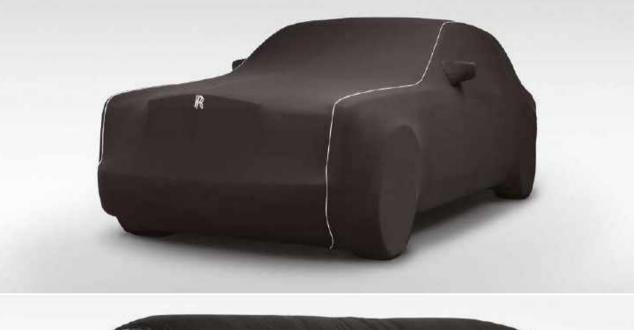

#### Indoor Car Cover

Designed to protect your paintwork, the Indoor Car Cover features an embroidered RR monogram at the front. Personalised Indoor Car Covers are also available, please see page 10. Available for all Phantom models