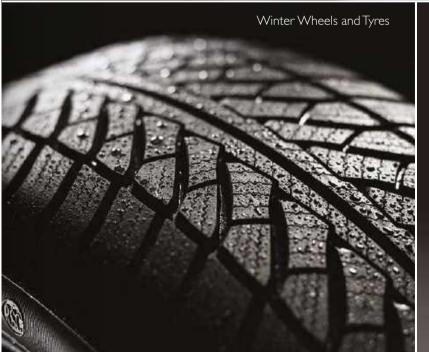

#### Winter Wheels and Tyres

There's no need to compromise on comfort and elegance, even in the most hazardous winter conditions. Offering up to 20% better road grip in temperatures under 7°C/44°F, the sophisticated tread design provides greater traction on mud, ice and fresh or melting snow. The risk of aquaplaning on wet roads is also reduced. Available for 19" and 20" alloy wheels.

Available for all Ghost models