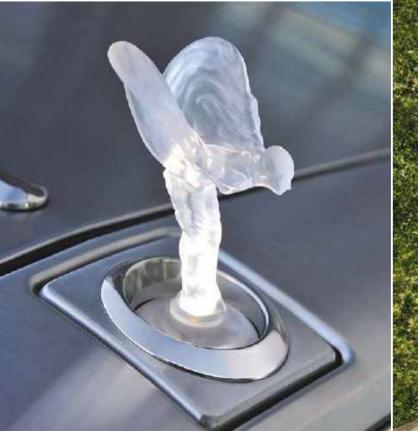

Finished with a modern frosted effect, the Illuminated Spirit of Ecstasy creates a striking impression, projecting a crown of light. The illumination is activated when the welcome lighting is on and the vehicle is stationary.

Available for all Phantom models