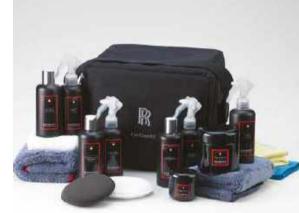

#### Swissol Car Care Kit\*

This carefully selected kit of Swissol car care products contains everything needed to keep the delicate material of your Rolls-Royce in pristine condition. All the items are conveniently presented and stored in an RR monogrammed carry bag.