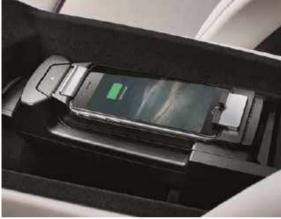

#### Snap-in Adapter

These convenient snap-in adapters connect your mobile phone to the vehicle's external aerial, which boosts reception and charges the phone's battery at the same time. Available for a range of devices, including Apple\*.

Please consult your appointed Dealer for vehicle compatibility.