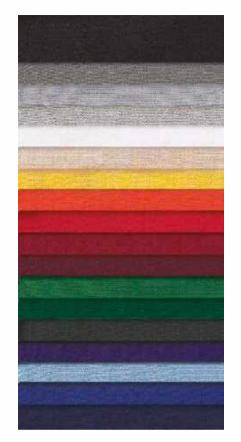

#### Tailored Indoor Car Covers

Handmade to the highest standard and designed to perfectly follow the contours of your motor car, these Tailored Car Covers can be made from a palette of 18 colours and are available in a single or two-tone colour combination. For the highest level of personalisation, initials, names, crests, insignia or RR monogram can be embroidered onto either side. Available for all Ghost models