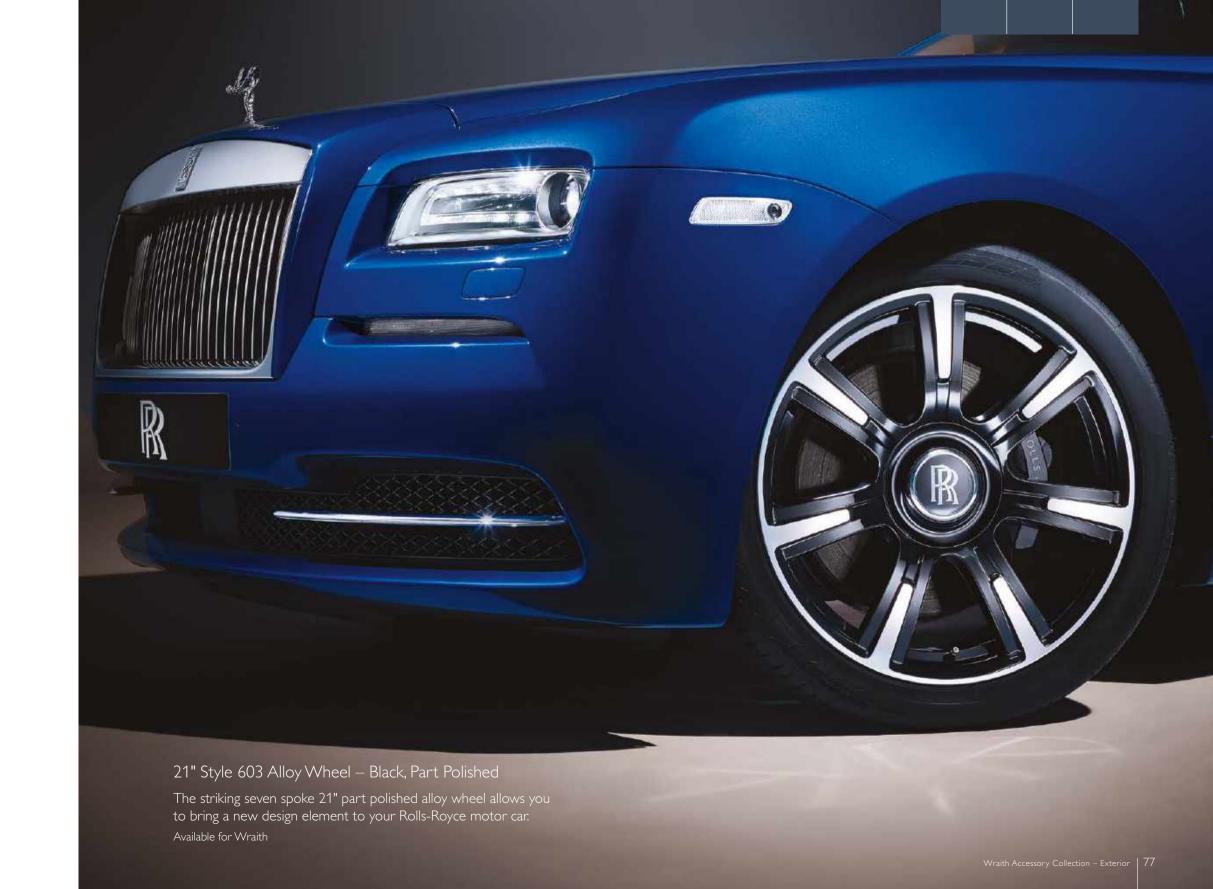

### DRAMATIC VISUAL IMPACT

21" Style 602 Alloy Wheel – Part Polished

20" Style 462 Alloy Wheel – Diamond Turned Also available in: Painted, Chromed

21" Style 593 Alloy Wheel – Fully Polished Also available in: Painted