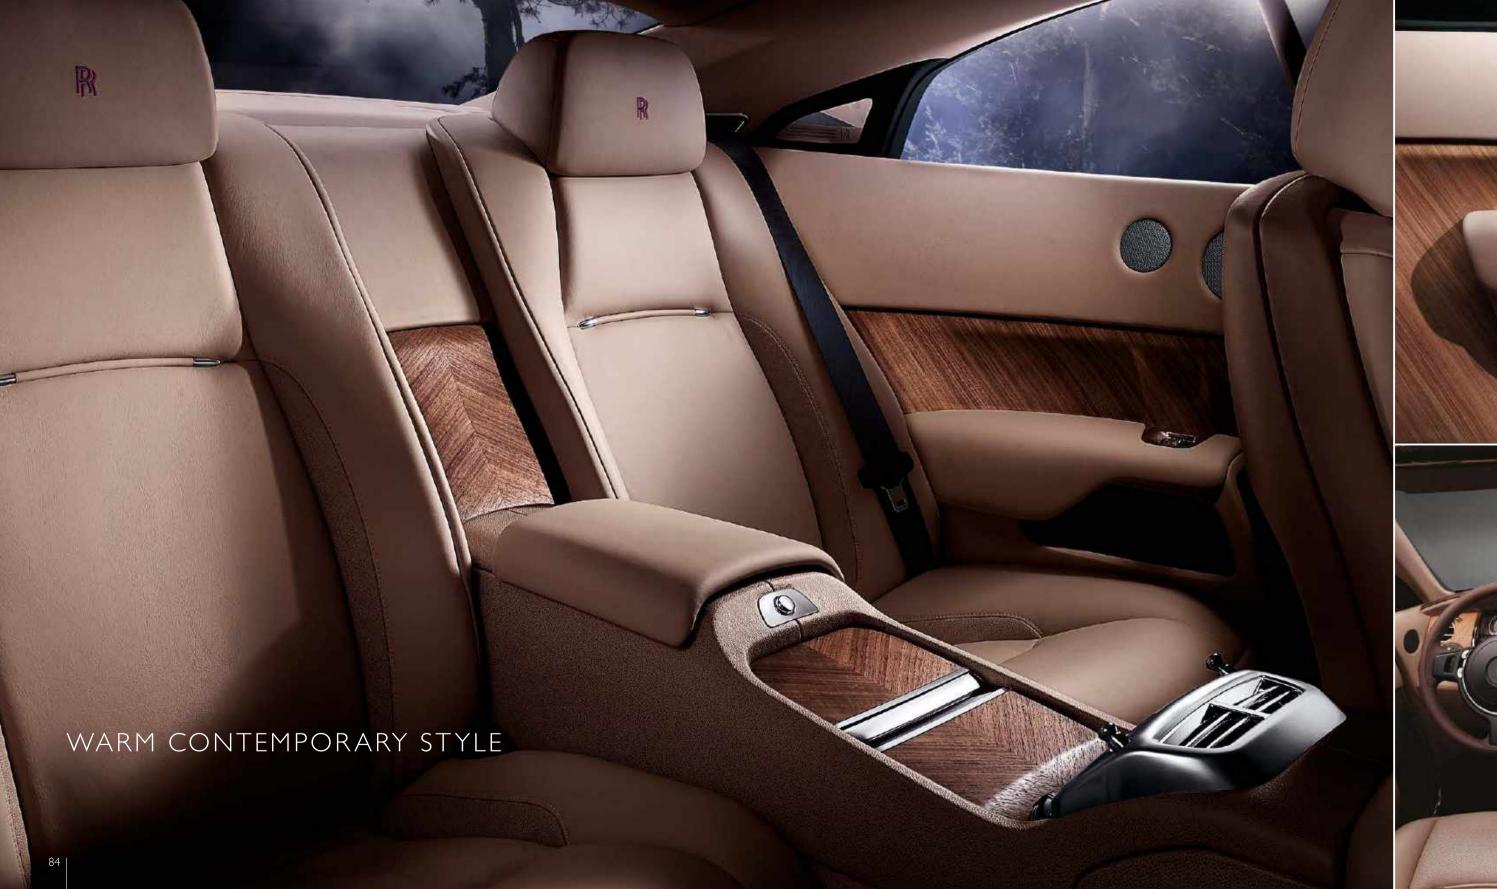

### Canadel Wood Panelling

Tactile, with a light satin finish that retains the material's natural texture, this crafted wood contributes to Wraith's warm, contemporary ambience. The veneer is book matched throughout and gently curves to hug the contours of the coach doors, adding a sweep of open grain throughout the rear cabin. Available for Wraith

### Canadel Panelling to Fascia

This stunning, open grain wood maintains the dynamic promise of Wraith whilst providing a calm and luxurious interior. Available for Wraith