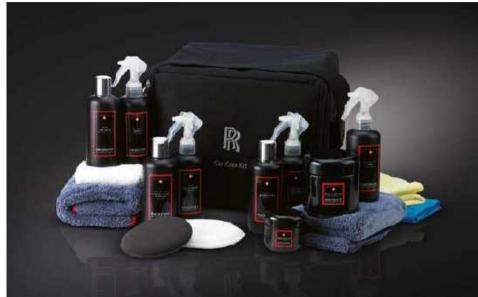

#### Swissol Car Care Kit\*

This carefully selected kit of Swissol car care products contains everything needed to keep the delicate material of your Rolls-Royce in pristine condition. All the items are conveniently presented and stored in an RR monogrammed carry bag.

Available for all Phantom models