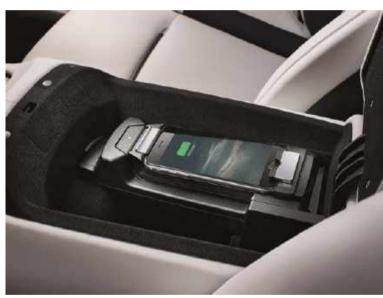

### Wireless Car Hotspot

Installed in the front centre armrest, the Wireless Car Hotspot enables several WLAN devices to be connected, allowing you to browse the internet and read your emails easily and reliably, whether stationary or on the move. Please note: Restrictions on use apply in certain countries. Please consult with your appointed Dealer for details.