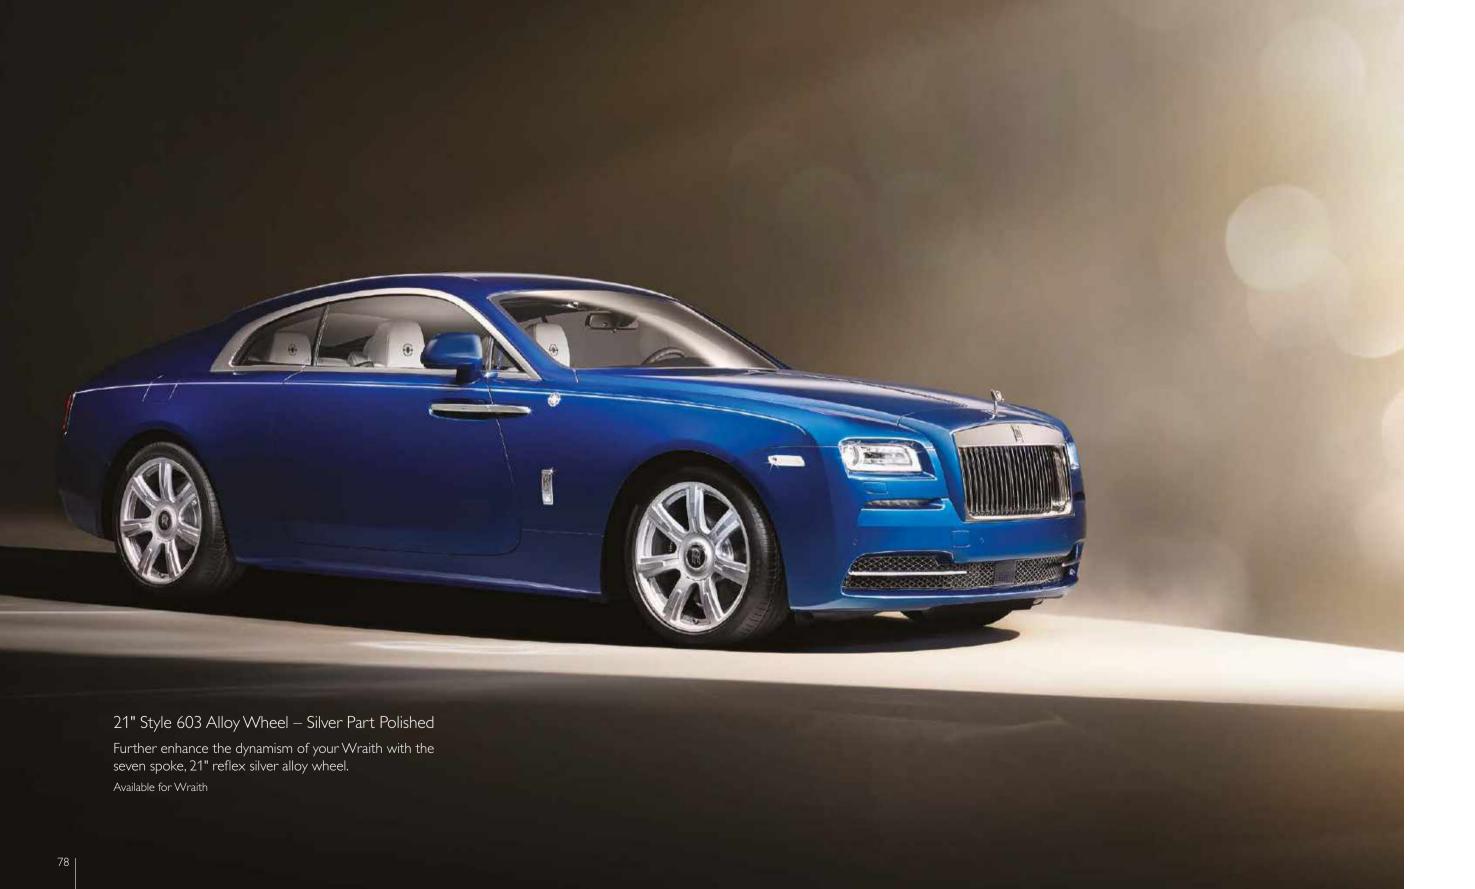

### DRAMATIC VISUAL IMPACT

21" Style 602 Alloy Wheel – Part Polished

20" Style 462 Alloy Wheel – Diamond Turned Also available in: Painted, Chromed

21" Style 593 Alloy Wheel – Fully Polished Also available in: Painted