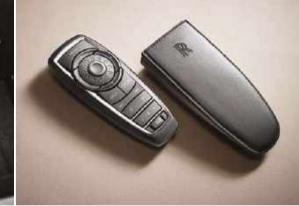

#### Universal Remote Control

Seamlessly effortless, these control buttons, fitted to the replacement rear view mirror, enable you to programme a range of remote functions, such as opening and closing a garage door or gate, and turning lights or other appliances on and off.

Please note: Restrictions on the use of remote control apply in certain countries. Please consult with your appointed Dealer for details.

Available for all Ghost models

\*A trademark of Apple Computers Inc.