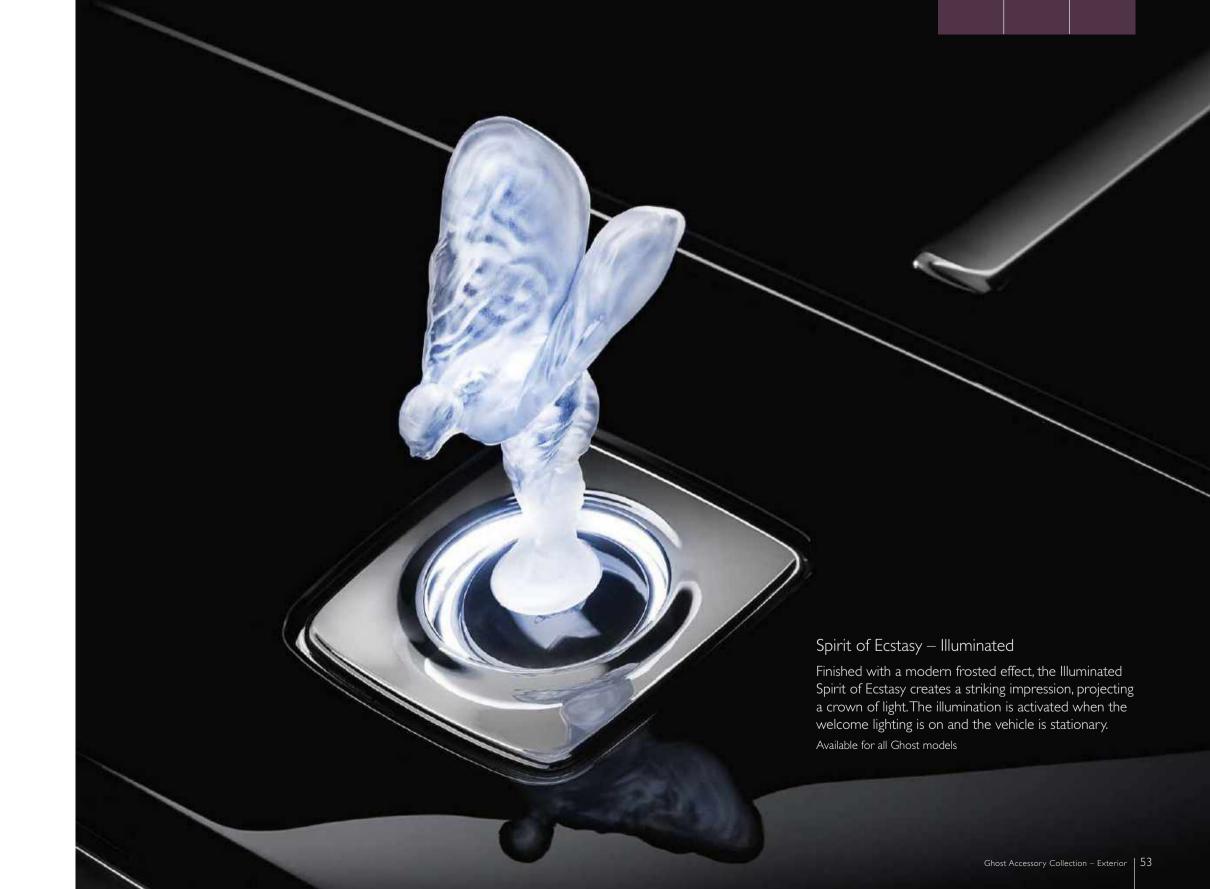

Finished with a modern frosted effect, the Illuminated Spirit of Ecstasy creates a striking impression, projecting a crown of light. The illumination is activated when the welcome lighting is on and the vehicle is stationary.

Available for all Phantom models