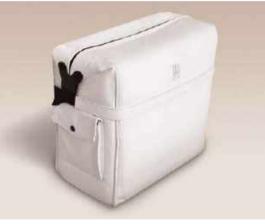

#### Portable Leather Trimmed coolbag

Every element of convenience for your journey and beyond has been considered with this portable coolbag. Trimmed with leather to match the vehicle's interior, the cooling system is powered by the vehicle via a 12v auxiliary power socket in the luggage compartment.

Please consult your appointed Dealer for vehicle Compatibility.