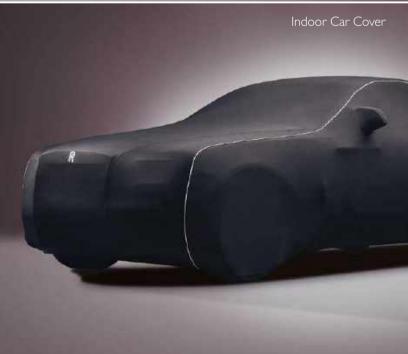

#### Indoor Car Cover

Designed to protect your paintwork, the Indoor Car Cover features an embroidered RR monogram at the front. Personalised Indoor Car Covers are also available, please see page 10. Available for all Phantom models