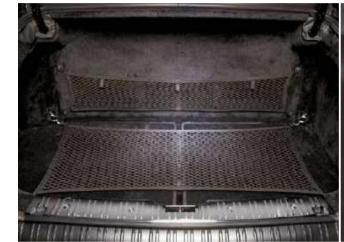

#### Luggage Compartment Net

Protect loose or small items by storing them safely in these nets attached to the floor and sides of the luggage compartment.

Available for Phantom & Phantom Extended Wheelbase