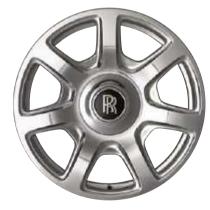

Available for Phantom Drophead Coupé

Rolls-Royce has designed a range of alternative wheel finish options, providing you with the freedom to update and aesthetically modify your motor car.

21" Style 422
Alloy Wheel — Forged
Also available in:
Fully Polished, Dark Lacquered

21" Style 173
Alloy Wheel — Chromed
Also available in:
Painted

21" Style 471
Alloy Wheel — Part Polished

Also available in:
Forged, Dark Lacquered

21" Style 267 Alloy Wheel – Fully Polished Also available in:

Also available in: Painted, Part Polished, Fully Polished, Dark Lacquered

21" Style 289 Alloy Wheel – Dark Lacquered

Also available in: Painted, Part Polished, Fully Polished

Example of Painted Alloy Wheel finish