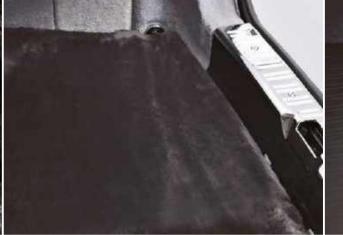

## Rubber Luggage Compartment Mat

This rubberised, non-slip mat provides extra protection for the luggage compartment floor and your luggage.

Available for Phantom & Phantom Extended Wheelbase