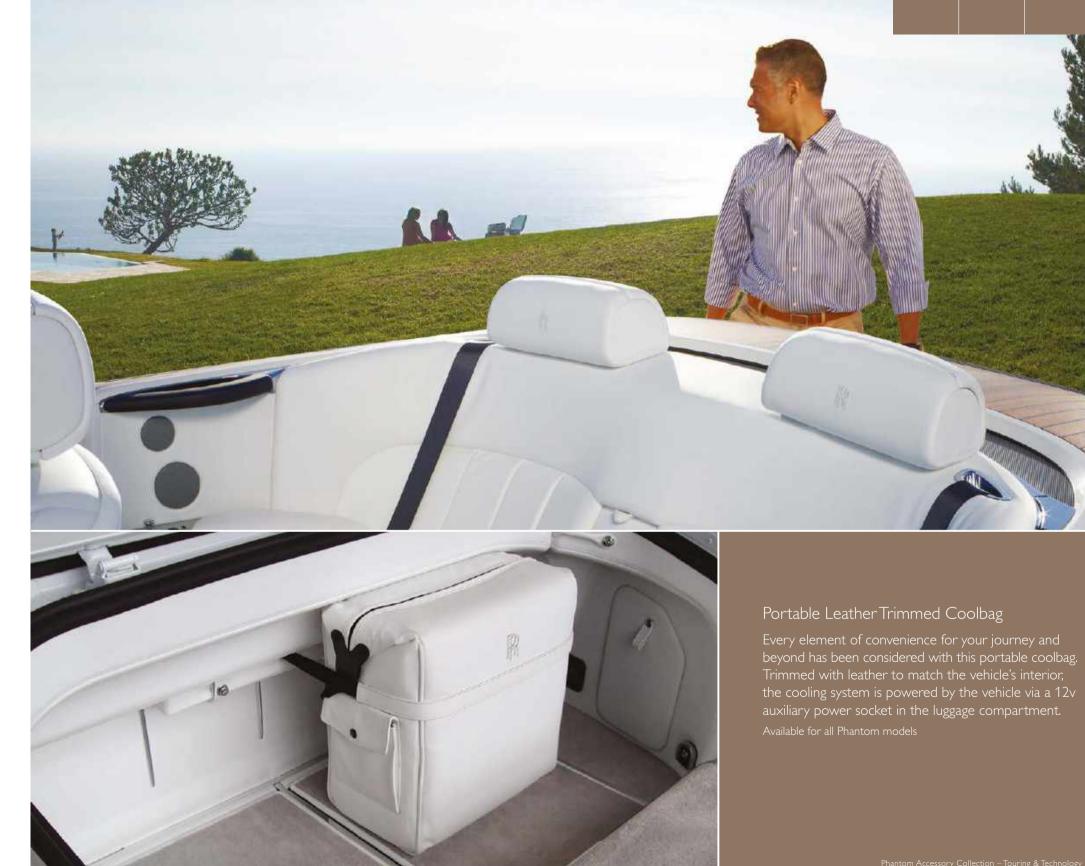

#### Portable Leather Trimmed coolbag

Every element of convenience for your journey and beyond has been considered with this portable coolbag. Trimmed with leather to match the vehicle's interior, the cooling system is powered by the vehicle via a 12v auxiliary power socket in the luggage compartment.

Please consult your appointed Dealer for vehicle Compatibility.