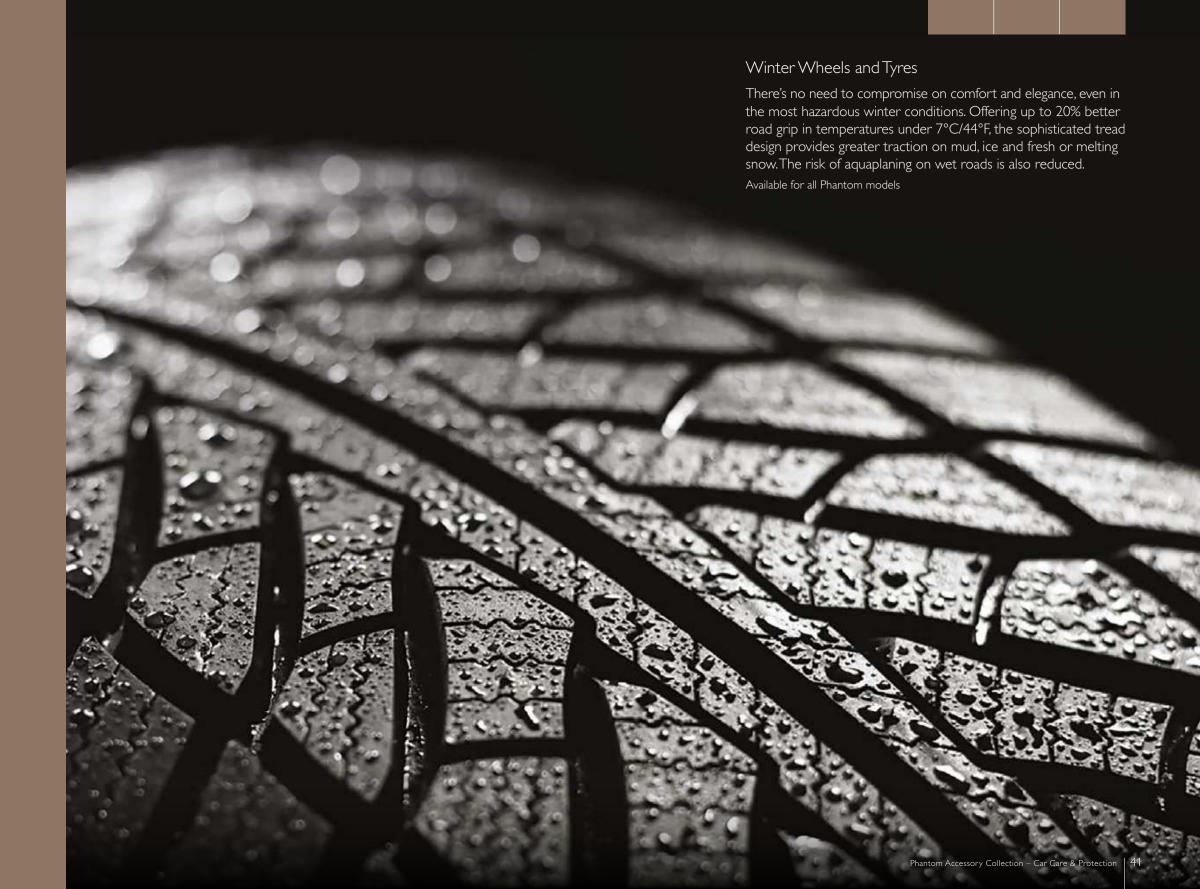

#### Winter Wheels and Tyres

There's no need to compromise on comfort and elegance, even in the most hazardous winter conditions. Offering up to 20% better road grip in temperatures under 7°C/44°F, the sophisticated tread design provides greater traction on mud, ice and fresh or melting snow. The risk of aquaplaning on wet roads is also reduced. Available for 19" and 20" alloy wheels.