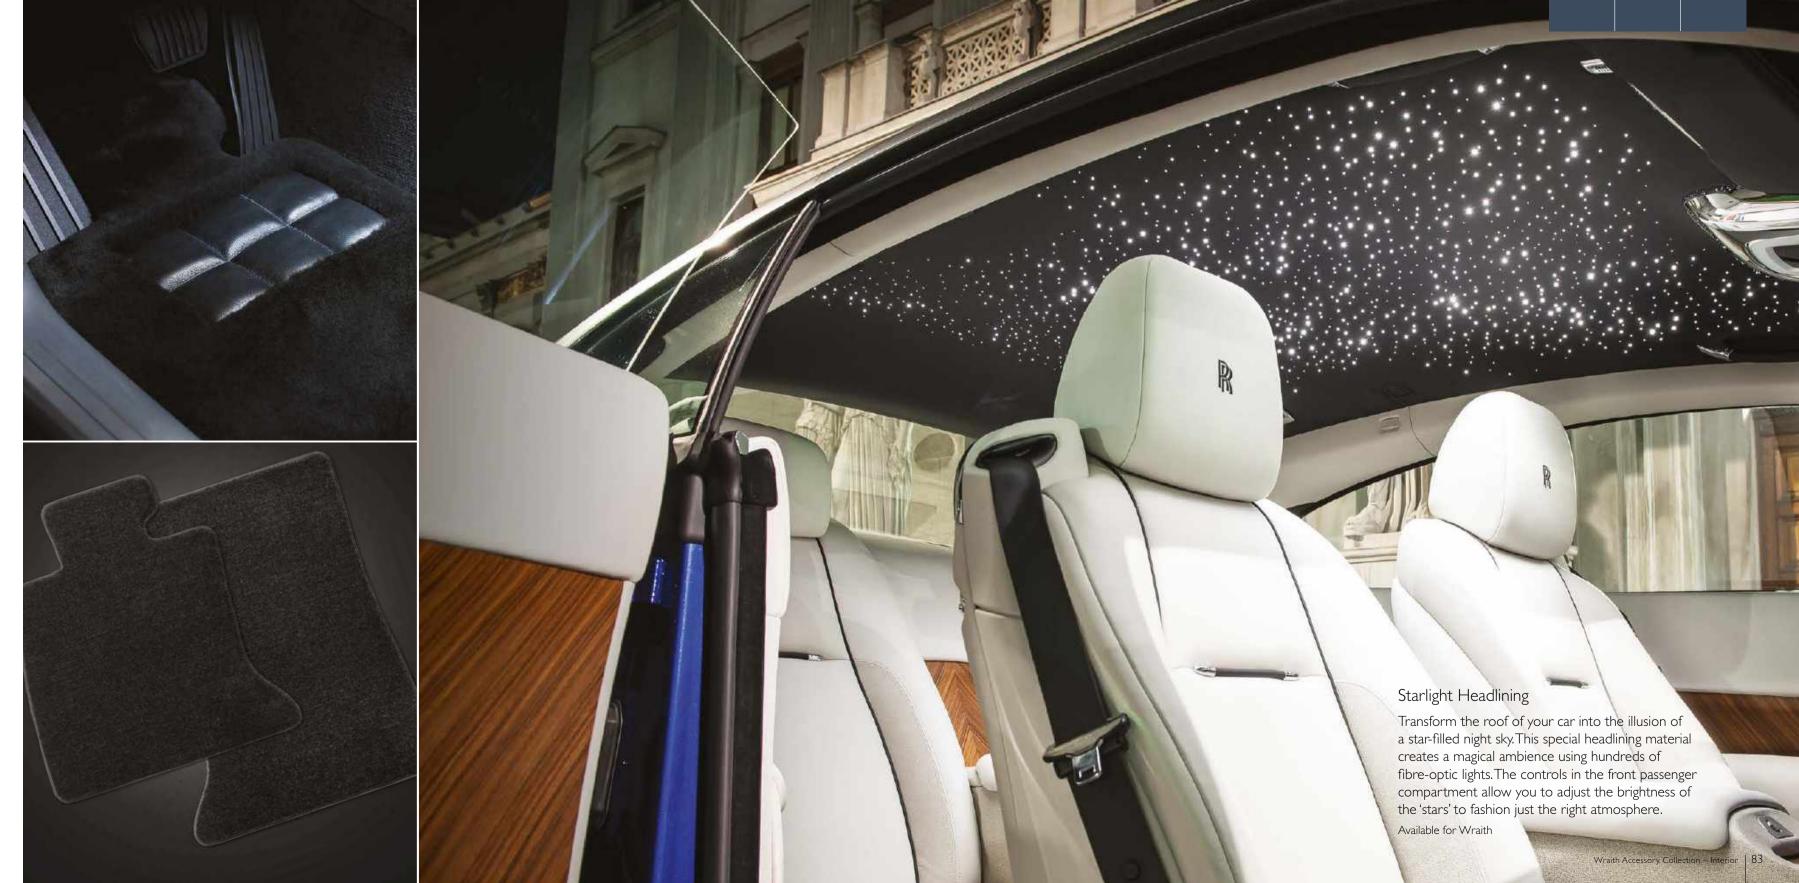

### INTERIOR

While the exterior exudes purpose, the sweeping lines of Wraith's interior promise absolute comfort. The work of our master craftspeople is evident in every detail; a sentiment that runs true with our range of pieces designed to enhance Wraith's interior concept.

### Lambswool Floor Mats

Feel the luxurious softness of lambswool underfoot with these tailor-made floor mats. Choose from a range of colours to match your vehicle's interior.

Available for Wraith

Combining comfort and durability, these tailor-made floor mats are available in a choice of colours to match your vehicle's interior.

Available for Wraith

### Canadel Wood Panelling

Tactile, with a light satin finish that retains the material's natural texture, this crafted wood contributes to Wraith's warm, contemporary ambience. The veneer is book matched throughout and gently curves to hug the contours of the coach doors, adding a sweep of open grain throughout the rear cabin. Available for Wraith

### Canadel Panelling to Fascia

This stunning, open grain wood maintains the dynamic promise of Wraith whilst providing a calm and luxurious interior. Available for Wraith