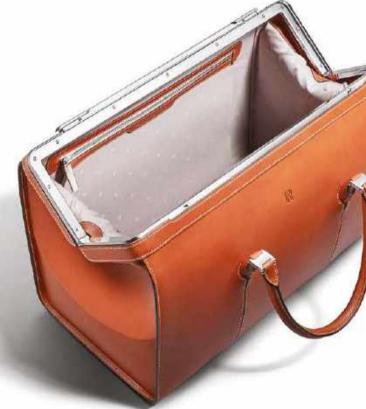

## Phantom Luggage

Beautifully created by the Design Studio at Goodwood, Rolls-Royce Phantom Luggage is handmade, using only the highest quality saddle leather in a classic tan finish.

Nestling neatly into Phantom's luggage compartment, this practical, yet stylish range comes finished with subtle Rolls-Royce detailing, including monogrammed catches and embroidered lining.