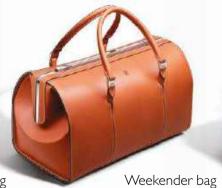

#### 6 piece set:

Comprises x4 Weekender bags, x1 Accessory bag and x1 Shoe bag

#### 5 piece set:

Comprises x4 Weekender bags and x1 Accessory bag As shown opposite

#### 4 piece set:

Comprises x4 Weekender bags Available for all models