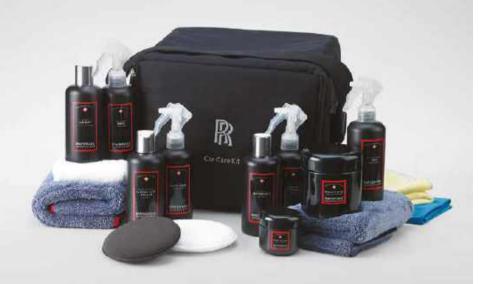

#### Swissol Car Care Kit\*

This carefully selected kit of Swissol car care products contains everything needed to keep the delicate material of your Rolls-Royce in pristine condition. All the items are conveniently presented and stored in an RR monogrammed carry bag.

Available for all Phantom models