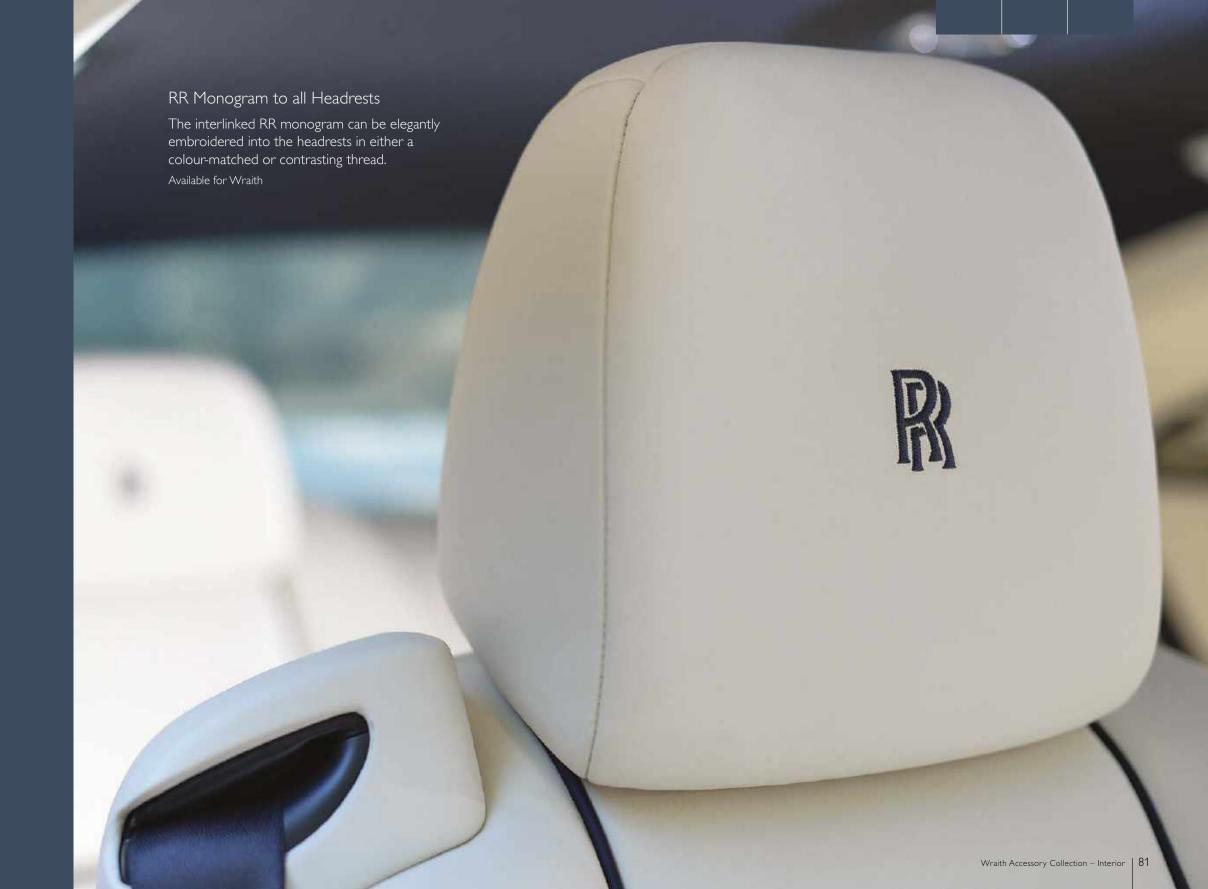

#### RR Monogram to All Headrests

The interlinked RR monogram can be embroidered into the headrests in either a colour-matched or contrasting thread. Available for all Phantom models