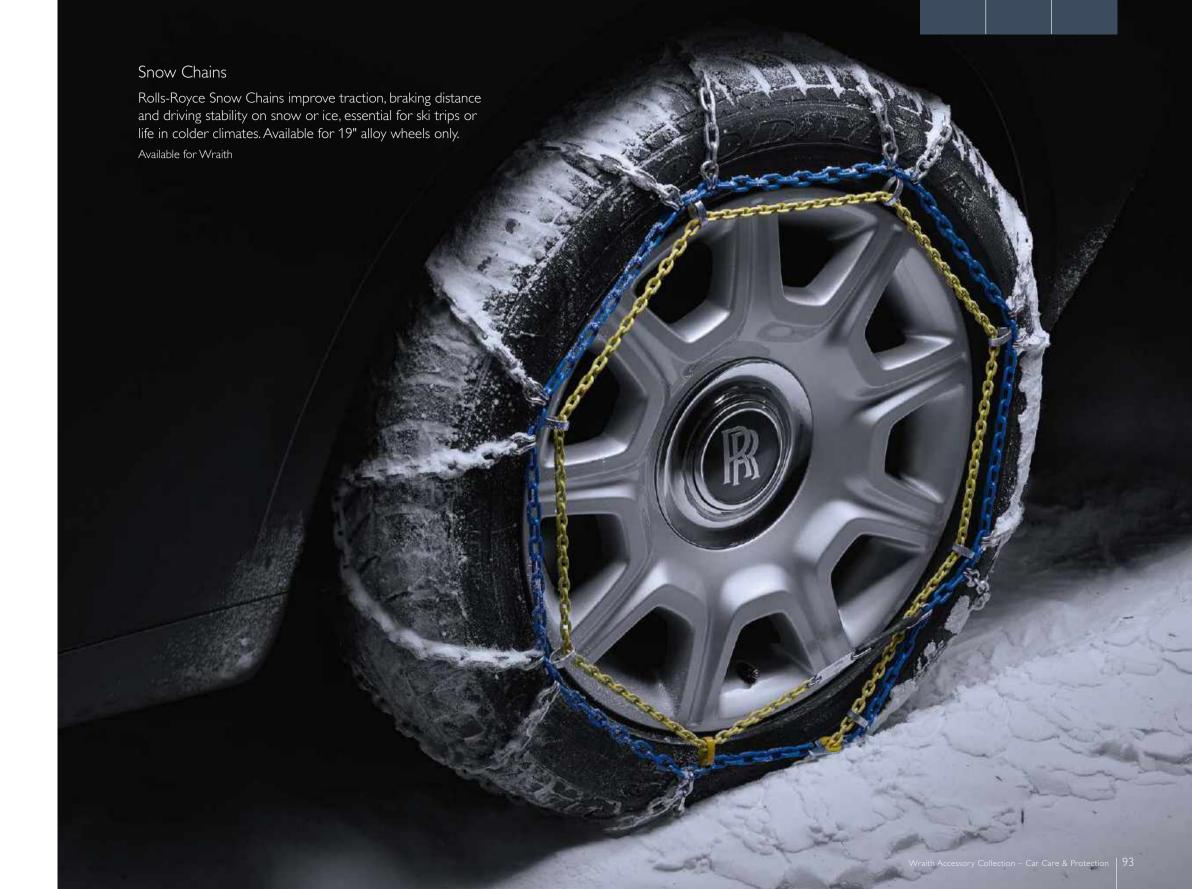

#### Snow Chains

Rolls-Royce Snow Chains improve traction, braking distance and driving stability in snow or ice, essential for ski trips or life in colder climates.

Please consult your appointed Dealer for vehicle compatibility. Available for all Phantom models