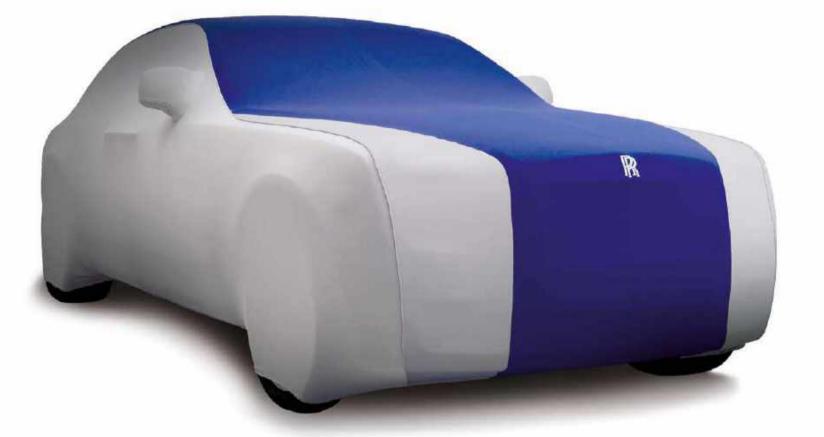

#### Tailored Indoor Car Covers

Handmade to the highest standard and designed to perfectly follow the contours of your motor car, these Tailored Car Covers can be made from a palette of 18 colours and are available in a single or two-tone colour combination. For the highest level of personalisation, initials, names, crests, insignia or RR monogram can be embroidered onto either side. Available for all Ghost models