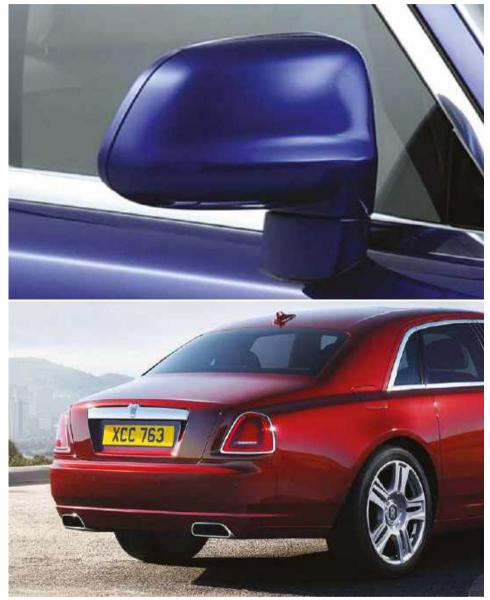

## Restyled Mirror Kit

Flowing seamlessly into the vehicle's exterior lines, while still maintaining a high level of vision, the restyled dimensions of these mirrors offer an alternative to the standard version fitted on Ghost models built before September 2011.

Please consult your appointed Dealer for vehicle compatibility.