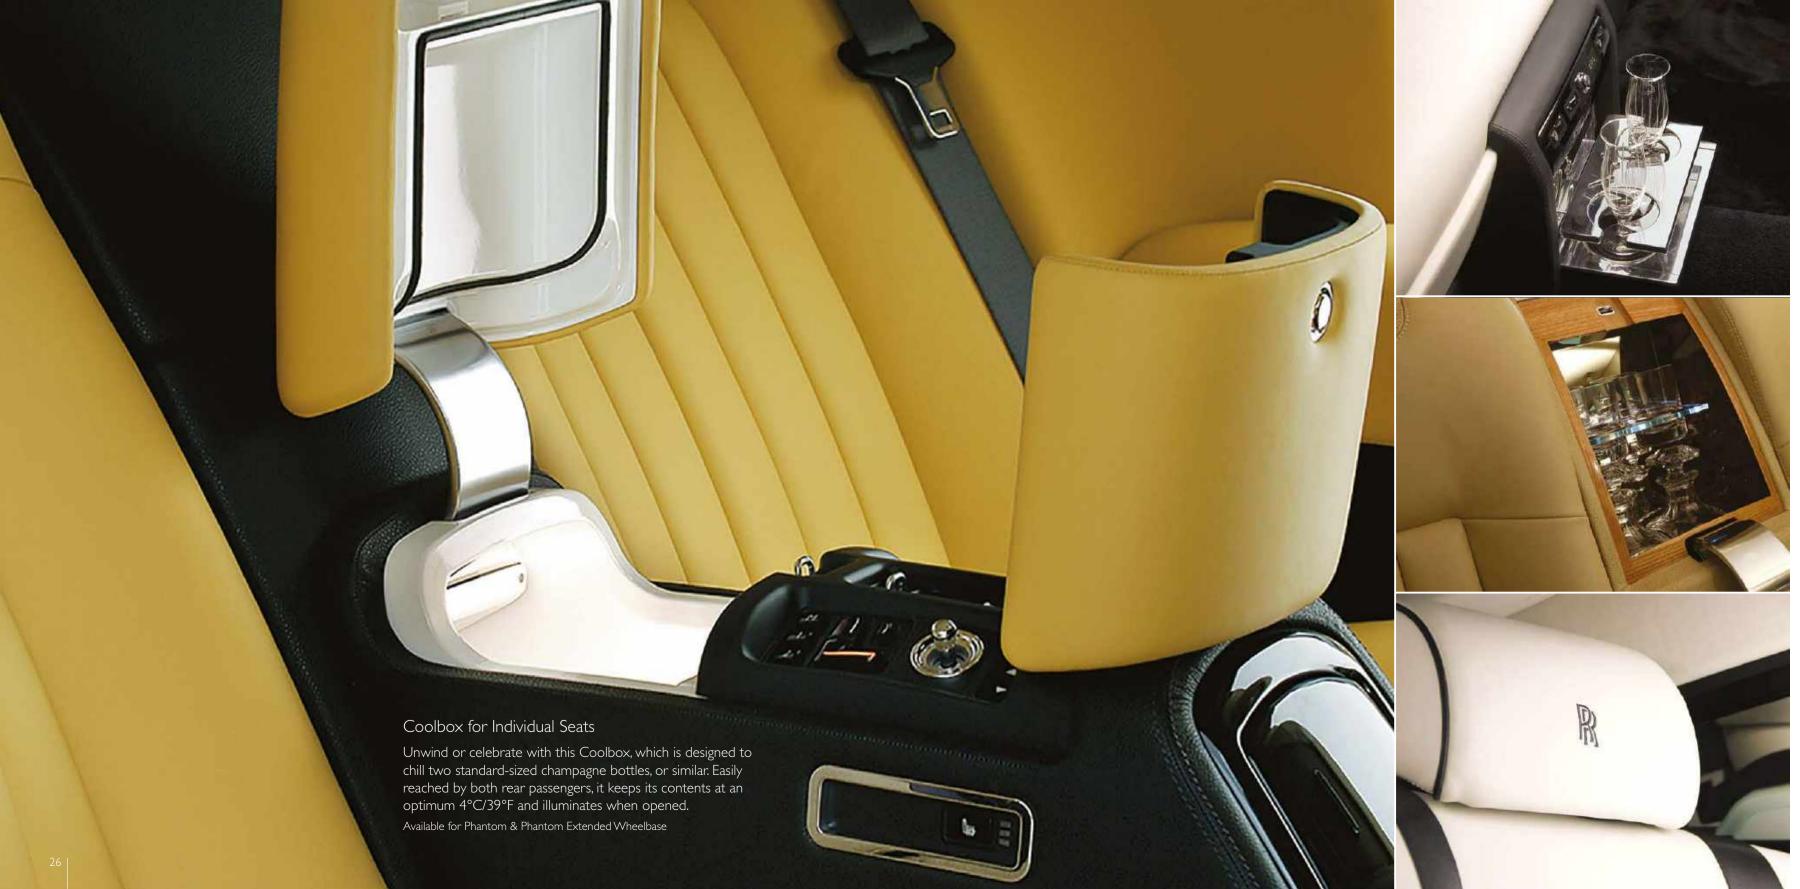

#### Milled Aluminium Drinks Holder

Beautifully engineered, milled and polished from solid aluminium, this dual drinks holder is both practical and stylish. Only available for vehicles with coolbox for lounge seats.

Please note, champagne flutes are for reference only. Available for Phantom & Phantom Extended Wheelbase

#### Glass Cabinet for Individual Seats

Featuring two compartments, this Glass Cabinet, finished in tipped leather, is conveniently located within Phantom's individual rear seats. Comprising two champagne flutes, two whisky glasses and two decanters, this Glass Cabinet offers both functionality

Available for Phantom & Phantom Extended Wheelbase