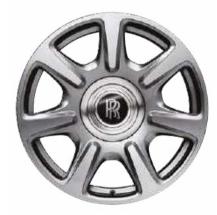

### DRAMATIC VISUAL IMPACT

21" Style 602 Alloy Wheel – Part Polished

20" Style 462 Alloy Wheel – Diamond Turned Also available in: Painted, Chromed

21" Style 593 Alloy Wheel – Fully Polished Also available in: Painted