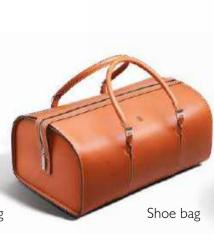

#### 6 piece set:

Comprises x4 Weekender bags, x1 Accessory bag and x1 Shoe bag

#### 5 piece set:

Comprises x4 Weekender bags and x1 Accessory bag As shown opposite

#### 4 piece set:

Comprises x4 Weekender bags Available for all models