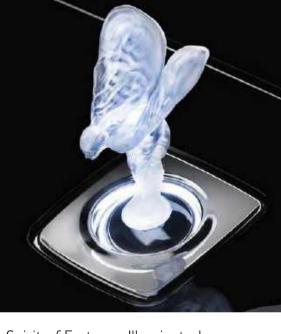

Available for Wraith

Spirit of Ecstasy – Illuminated

Finished with a modern frosted effect, the Illuminated Spirit of Ecstasy creates a striking impression, projecting a crown of light. The illumination is activated when the welcome lighting is on and the vehicle is stationary.

Available for Wraith