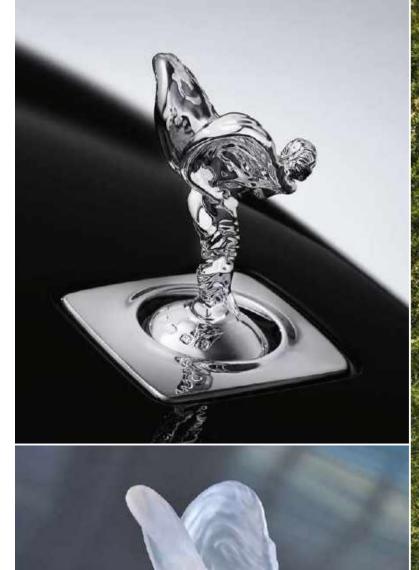

## Spirit of Ecstasy – Solid Silver

This iconic symbol can be specially crafted in stunning solid sterling silver, hallmarked to add an extra touch of detail and elegance.

Available for all Phantom models