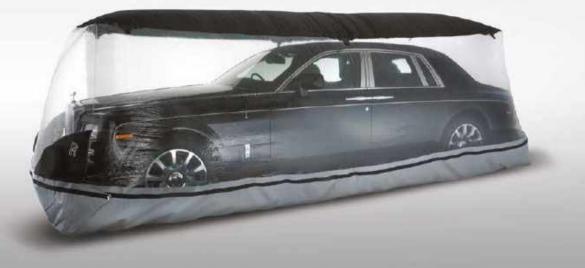

#### Car Cover, Air Flow Storage System

Keep your Rolls-Royce in pristine condition in a dust, dirt and damp-free environment. This hard-wearing inflatable cover creates a dry micro-climate, with twin fans continuously circulating air around the vehicle. Available for all Phantom models