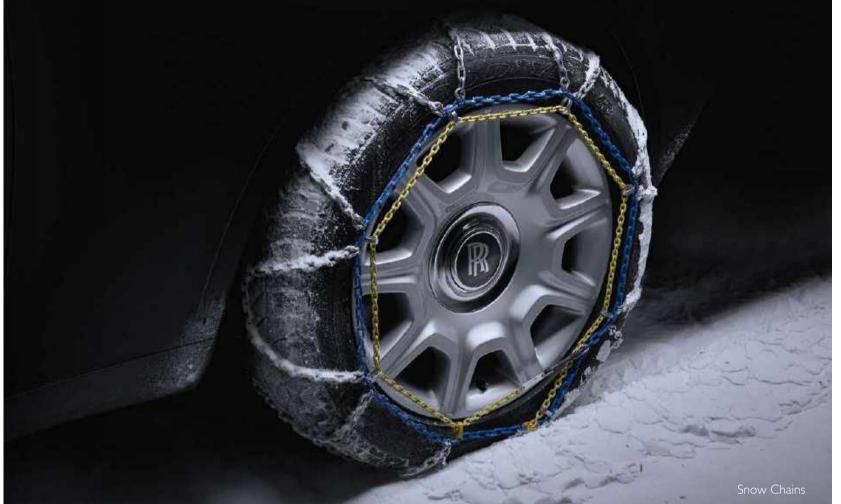

#### Snow Chains

Rolls-Royce Snow Chains improve traction, braking distance and driving stability in snow or ice, essential for ski trips or life in colder climates.

Please consult your appointed Dealer for vehicle compatibility. Available for all Phantom models