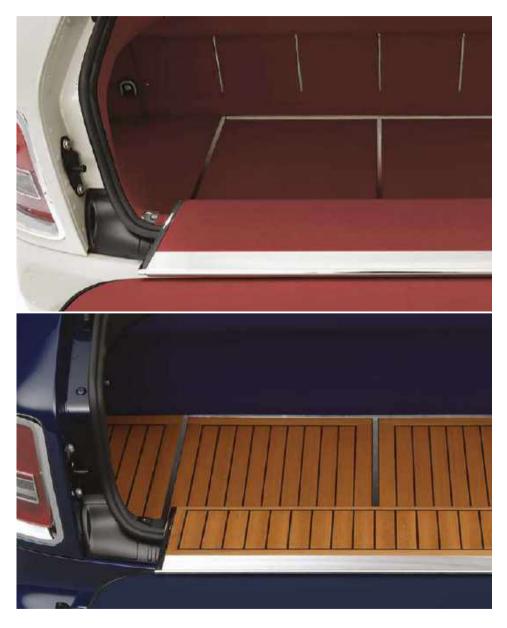

## Teak Decking

Taking design cues from the world of yachting, the rear Teak Decking is handcrafted from over 30 individual pieces and protected by a special blend of oils. It perfectly complements the Wooden Luggage Compartment Floor option, please see page 32 for details.

#### Wooden Luggage Compartment Floor

Bring unique and classic styling to your Phantom Drophead Coupé or Phantom Coupé's luggage compartment with this sumptuous, teak deck wooden floor – a perfect accompaniment to the Teak Decking, please see page 17.