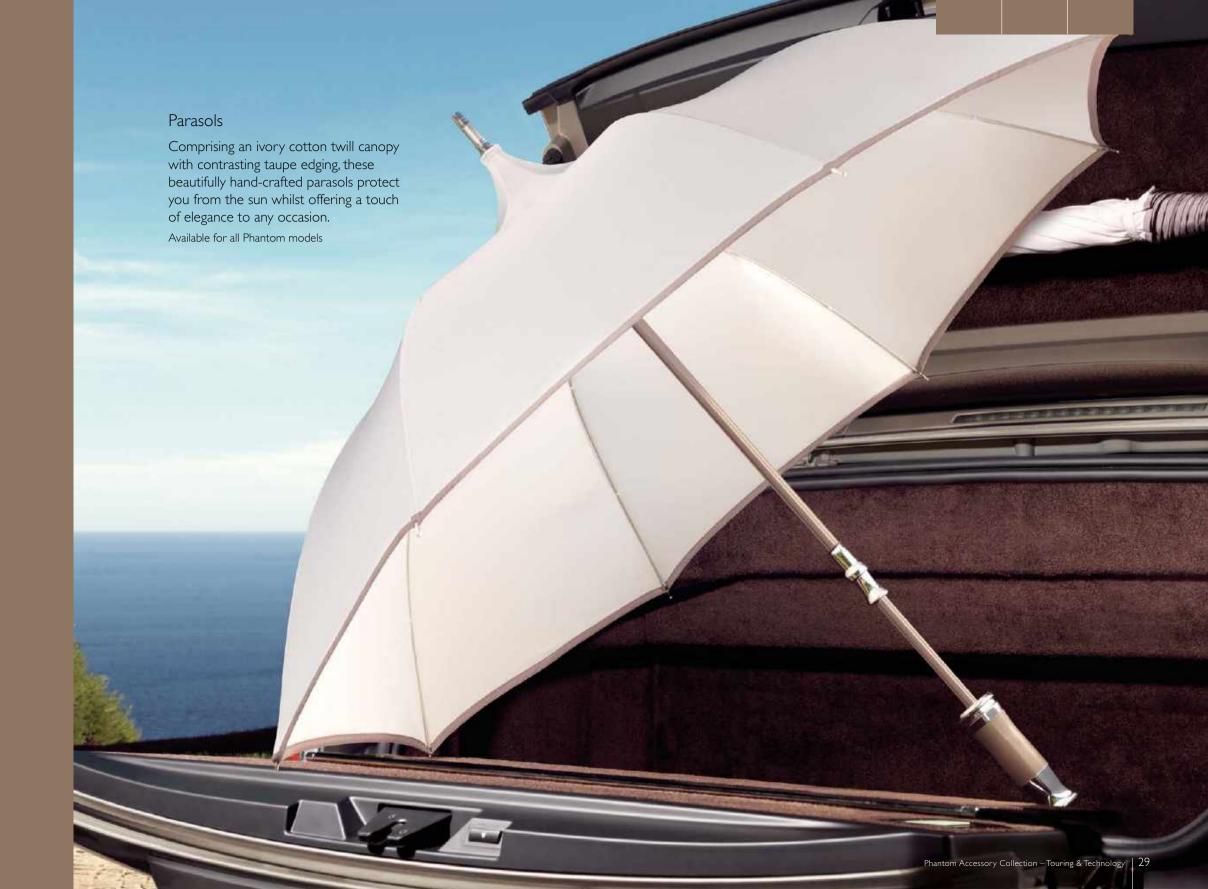

tom & Phantom Extended Wheelbase

#### Glass Cabinet for Individual Seats

Featuring two compartments, this Glass Cabinet, finished in tipped leather, is conveniently located within Phantom's individual rear seats. Comprising two champagne flutes, two whisky glasses and two decanters, this Glass Cabinet offers both functionality

Available for Phantom & Phantom Extended Wheelbase

#### RR Monogram to All Headrests

The interlinked RR monogram can be embroidered into the headrests in either a colour-matched or contrasting thread. Available for all Phantom models

# TOURING & TECHNOLOGY

Immerse yourself in experience and discovery.

Our Touring & Technology collection combines engineering and design to connect seamlessly with your lifestyle, becoming an effortless extension of your world.





# BEAUTIFULLY CRAFTED

## Picnic Hamper

Making entertaining as pleasurable as driving, the Rolls-Royce Picnic Hamper embodies the golden age of picnicking, when the picnic was an occasion to be savoured, not just for convenience on a long journey. Including lead crystal wine glasses, Wedgwood crockery and handmade stainless steel cutlery, the Picnic Hamper is handcrafted from oiled teak, saddle leather and polished aluminium, and features everything essential for the finest picnic for four people.

Available for all models





#### Leather Trimmed Luggage Compartment

Expertly crafted in every detail, this luggage compartment, including the hinged cover lids, is trimmed with leather to match Phantom's interior trim colours.

Please consult your appointed Dealer for vehicle compatibil