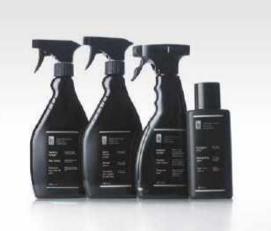

#### Swissol Car Care Kit\*

This carefully selected kit of Swissol car care products contains everything needed to keep the delicate material of your Rolls-Royce in pristine condition. All the items are conveniently presented and stored in an RR monogrammed carry bag.

Available for all Phantom models