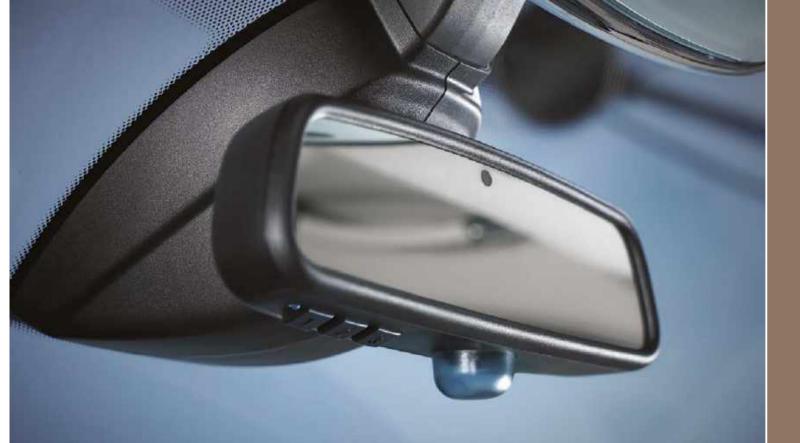

#### Universal Remote Control

Seamlessly effortless, these control buttons, fitted to the replacement rear view mirror, enable you to programme a range of remote functions, such as opening/closing a garage door or gate, and turning lights or other appliances on and off.

Please note: Restrictions on the use of remote control apply in certain countries.
Please consult with your appointed Dealer for details.
Available for all Phantom models