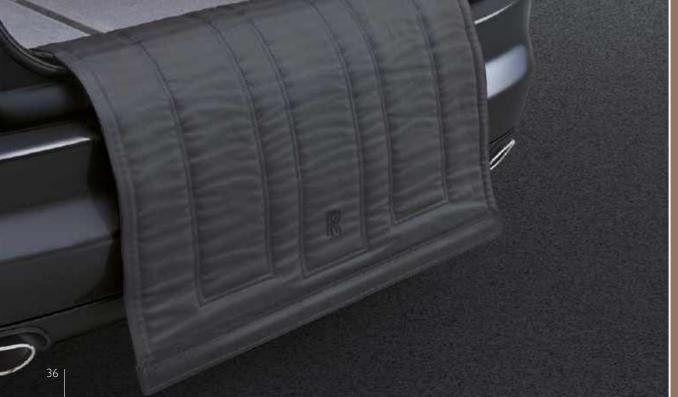

ge 17.

Please consult your appointed Dealer for vehicle compatibility.





# ARRIVE IN STYLE

## Phantom Luggage

Beautifully created by the Design Studio at Goodwood, Rolls-Royce Phantom Luggage is handmade, using only the highest quality saddle leather in a classic tan finish.

Nestling neatly into Phantom's luggage compartment, this practical, yet stylish range comes finished with subtle Rolls-Royce detailing, including monogrammed catches and embroidered lining.

Phantom Luggage can be ordered individually, or in the following sets:

#### 6 piece set:

Comprises x4 Weekender bags, x1 Accessory bag and x1 Shoe bag

#### 5 piece set:

Comprises x4 Weekender bags and x1 Accessory bag As shown opposite

#### 4 piece set:

Comprises x4 Weekender bags Available for all models















## Bumper Protection Apron

# SAFE & SECURE ON THE MOVE







#### Luggage Compartment Net

Protect loose or small items by storing them safely in these nets attached to the floor and sides of the luggage compartment.

Available for Phantom & Phantom Extended Wheelbase

## Lambswool Luggage Compartment Mat

Designed to complement the Lambswool Floor Mats, this luxuriously soft mat offers a protective surface for delicate items. Please see page 25 for the Lambswool Floor Mats.

Available for Phantom & Phantom Extended Wheelbase

## Rubber Luggage Compartment Mat

This rubberised, non-slip mat provides extra protection for the luggage compartment floor and your luggage.

Available for Phantom & Phantom Extended Wheelbase

# STAY CONNECTED

The clear and uncluttered interior belies the amo