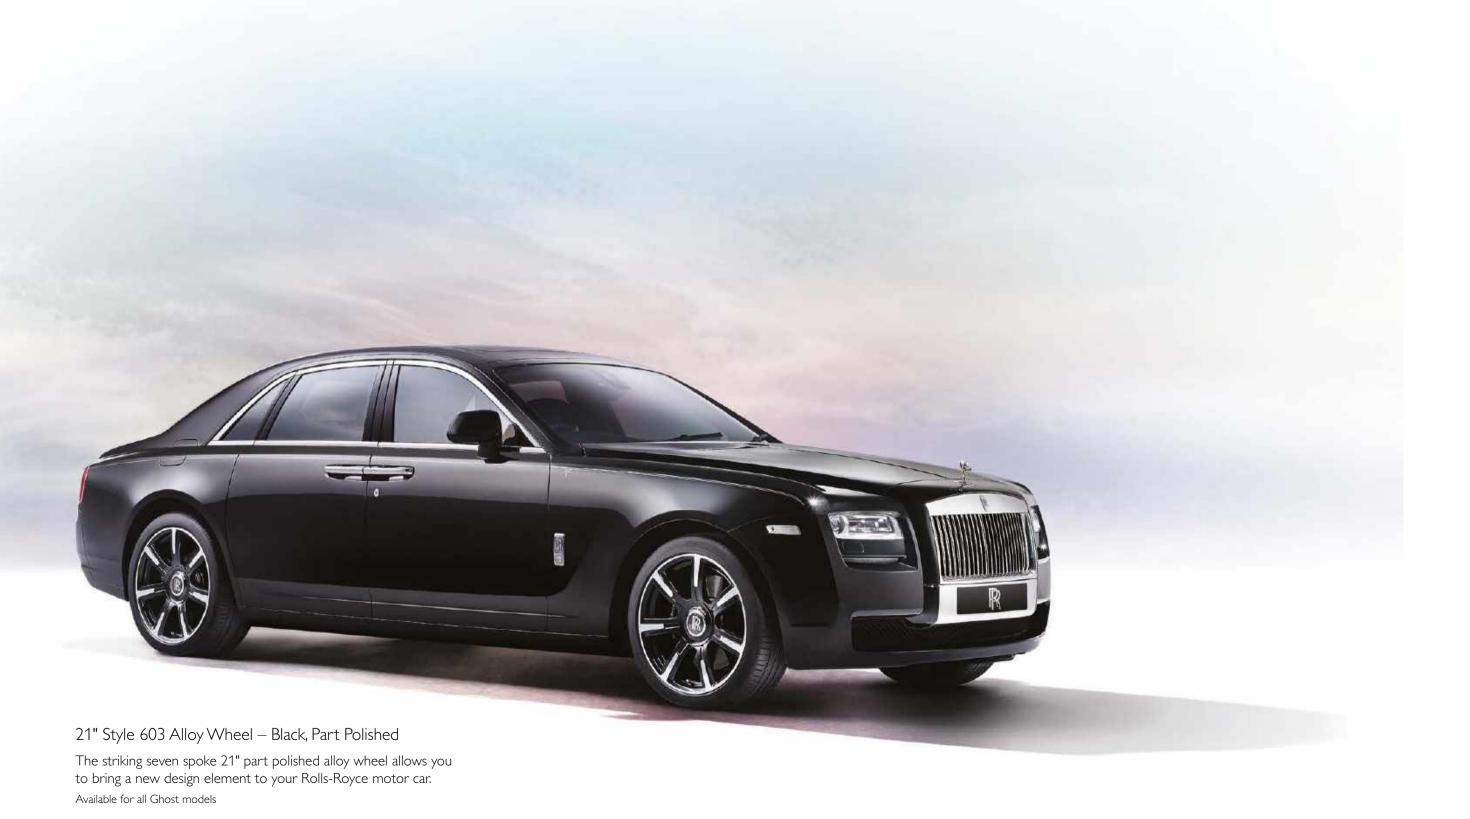

Available for Phantom Drophead Coupé

Rolls-Royce has designed a range of alternative wheel finish options, providing you with the freedom to update and aesthetically modify your motor car.

21" Style 422
Alloy Wheel — Forged
Also available in:
Fully Polished, Dark Lacquered