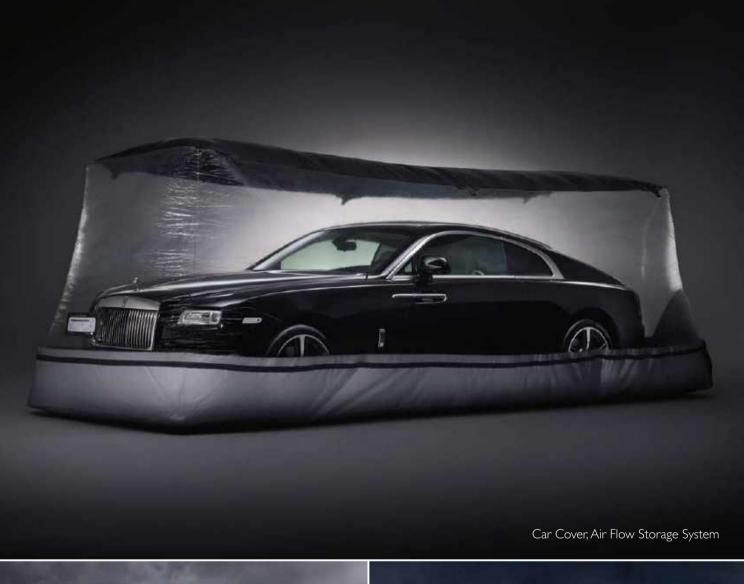

# CAR CARE & PROTECTION

From the outset, Wraith was designed to be a driver's car; a masterpiece of elegant simplicity, exuding both power and poise. Our carefully selected products are equally powerful, designed to protect and maintain your Wraith.

dirt and damp-free environment. This hard-wearing inflatable cover creates a dry micro-climate, with twin fans continuously circulating air around the vehicle.

Keep your Wraith in pristine condition in a dust,

Car Cover, Air Flow Storage System

Available for Wraith

Protect your Wraith from the elements, come rain or shine with the Outdoor Car Cover. Each side features subtle twin RR monograms, whilst a securing strap holds it firmly in place. Available for Wraith