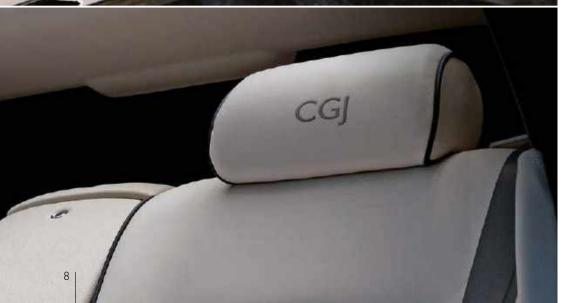

#### Personalised Text Headrests

Enhance your headrests with elegantly embroidered lettering, in a complementary coloured thread or a preferred contrasting colour. Choose up to seven characters of text, with the option of three available fonts.

### Personalised Text Headrests

Display your individual style by enhancing your headrests with elegantly embroidered lettering, in a complementary coloured thread or a preferred contrasting colour. Choose up to seven characters of text, with the option of three available fonts. Available for Wraith