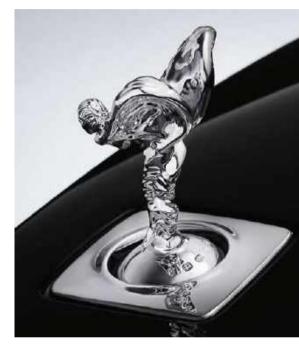

# GRACEFUL LITTLE GODDESS

Spirit of Ecstasy – Solid Silver

This iconic symbol can be specially crafted in solid sterling silver, complete with hallmark, to add an extra touch of subtle elegance.

Available for all Ghost models