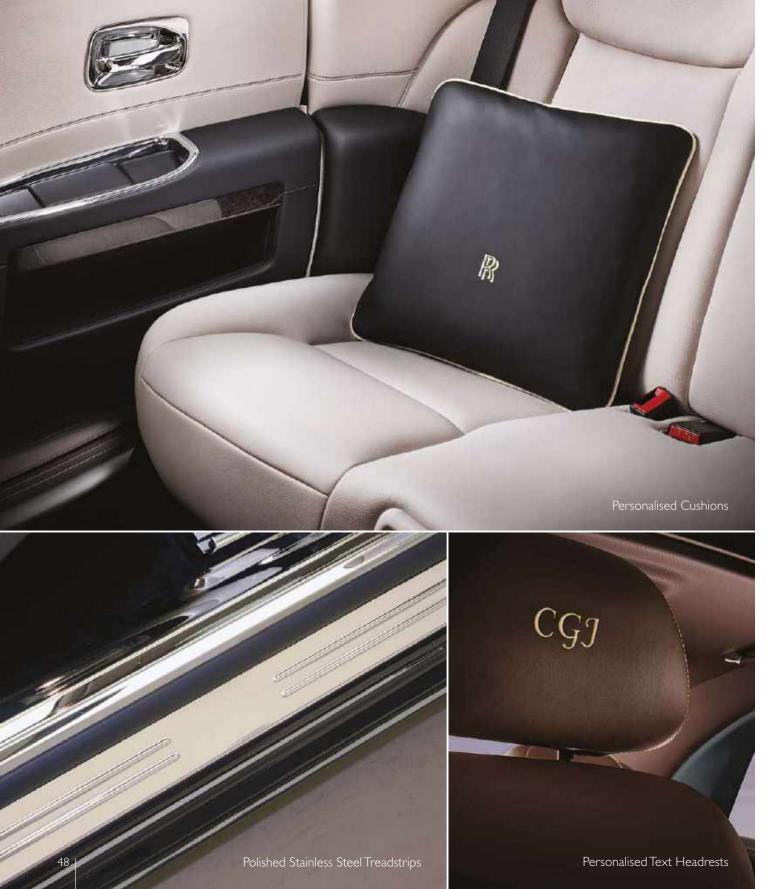

#### Personalised Cushions

Adorn the interior of your Rolls-Royce with soft, duck feather cushions trimmed in the finest leather and available in a range of colours, piping and personalised embroidery. Available for all models

#### Polished Stainless Steel Treadstrips

The polished stainless steel finish adds a cool, contemporary air to the interior of your vehicle and to the luggage compartment sill cover. For a highly personal finishing touch, Personalised Treadplates can also be fitted, further enhancing Ghost's dynamic qualities. Please see page 47. Available for all Ghost models

#### Personalised Text Headrests

Enhance your headrests with elegantly embroidered lettering, in a complementary coloured thread or a preferred contrasting colour. Choose up to seven characters of text, with the option of three available fonts.

Available for all Ghost models