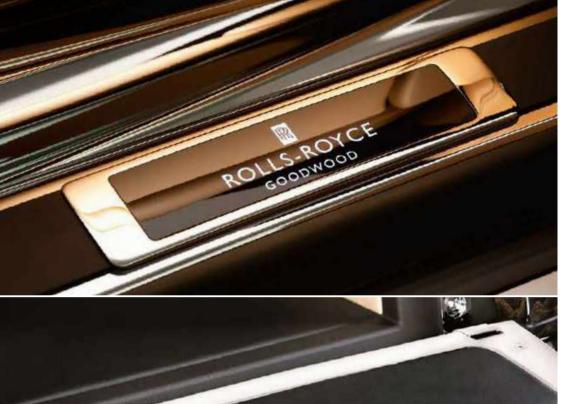

#### Polished Stainless Steel Treadstrips

The polished stainless steel finish adds a cool, contemporary air to the interior of your vehicle and to the luggage compartment sill cover. For a highly personal finishing touch, Personalised Treadplates can also be fitted, further enhancing Ghost's dynamic qualities. Please see page 47. Available for all Ghost models

Personalised Engraved Treadplates

Design your own entrance with a personal message or insignia, discreetly engraved onto your treadplates. Available for Wraith