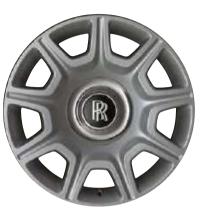

Available for all Ghost models

21" Style 615 Alloy Wheel – Part Polished Also available in: Painted, Fully Polished

19" Style 273 Alloy Wheel – Painted

20" Style 274 Alloy Wheel – Gloss Black Also available in: Painted, Chromed

20" Style 420 Alloy Wheel – Fully Polished

Also available in: Part Polished

Ghost Accessory Collection – Exterior | 55