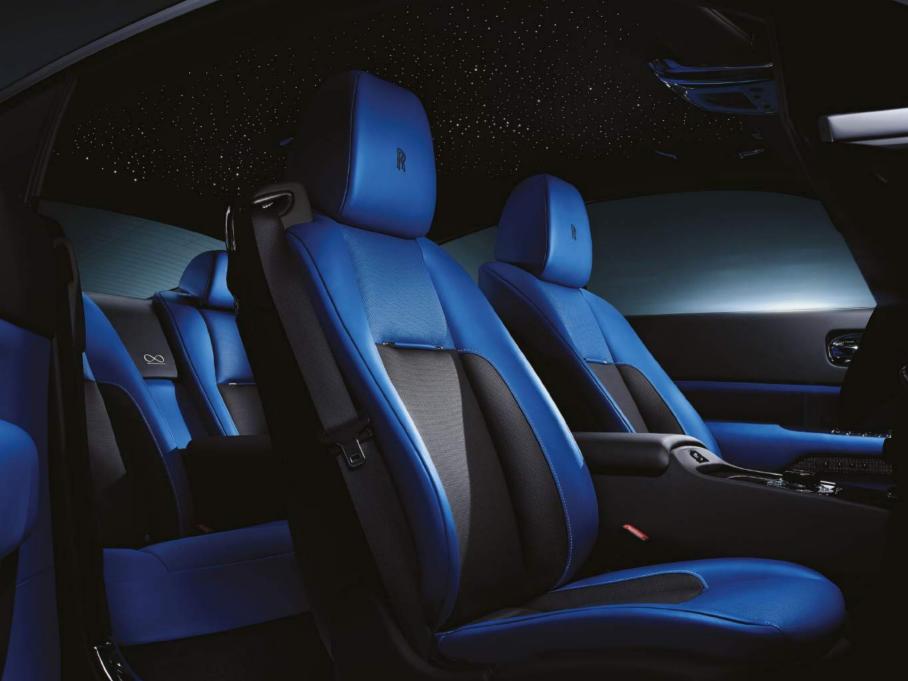

## GHOST

The principle of delivering simplicity out of complexity runs throughout Ghost and Ghost Extended Wheelbase. Everything is designed, engineered and crafted to be so invitingly approachable, so simple, that either car becomes fitting for any occasion – and at home in any landscape.

Inside, you are greeted by a contemporary cabin that cocoons you in a private haven. Hand-cut, unique wood veneers showcase the inimitable talents of our craftspeople. Aesthetic beauty, inspired by nature's design proportions, Ghost radiates confidence and poise.

## TECHNOLOGY

You have unprecedented control inside Ghost. With a Spirit of Ecstasy Rotary Controller in the rear, you can access your personal choice of entertainment through the theatre system.

Independently controlled high-resolution 9.2" screens create a cinematic experience in the rear that makes even the longest journey entertaining.