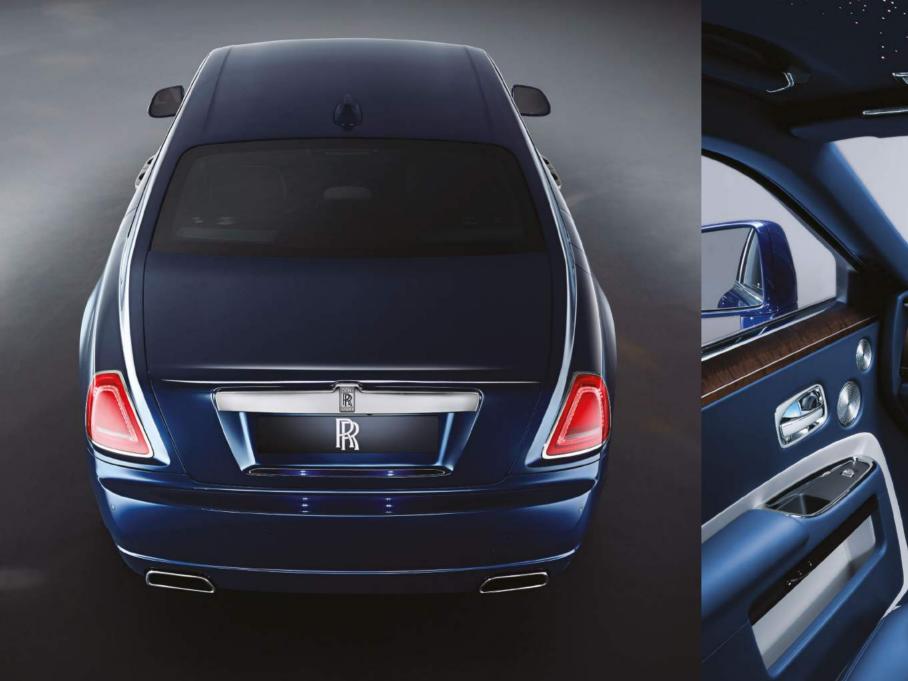

## DAWN

Night lifts to reveal a striking new silhouette; a Rolls-Royce like no other, yet steeped in prestigious heritage. Inspired by the iconic Silver Dawn of the 1950s, Dawn provides the perfect blend of sophistication and true freedom. Infused with a youthful spirit and vivacious energy, this inspiring motor car harnesses an exacting balance of power and possibility and heralds a brand new beginning.

## SEDUCTIVE

From the moment Dawn emerges in the distance, its agility and athleticism are clear to see. Dawn's captivating charisma is felt from the very first encounter:

The exterior exudes understated class, with a flawless, hand-polished finish giving it a marble-smooth sheen. Sleek yet edgy contours add to Dawn's seductive look, complete with a tapered 'wake channel' on the bonnet, reminiscent of a jet's vapour trail. Just as a new day holds the promise of endless possibility, so too Dawn offers a sense of adventure and discovery.

Inspiring voyages are made even more exceptional by Dawn's luxurious cabin. Four individual seats are wrapped in supple natural grain leather, with contrast stitching and a flowing hand-cut wood veneer brings a sense of the outdoors inside.