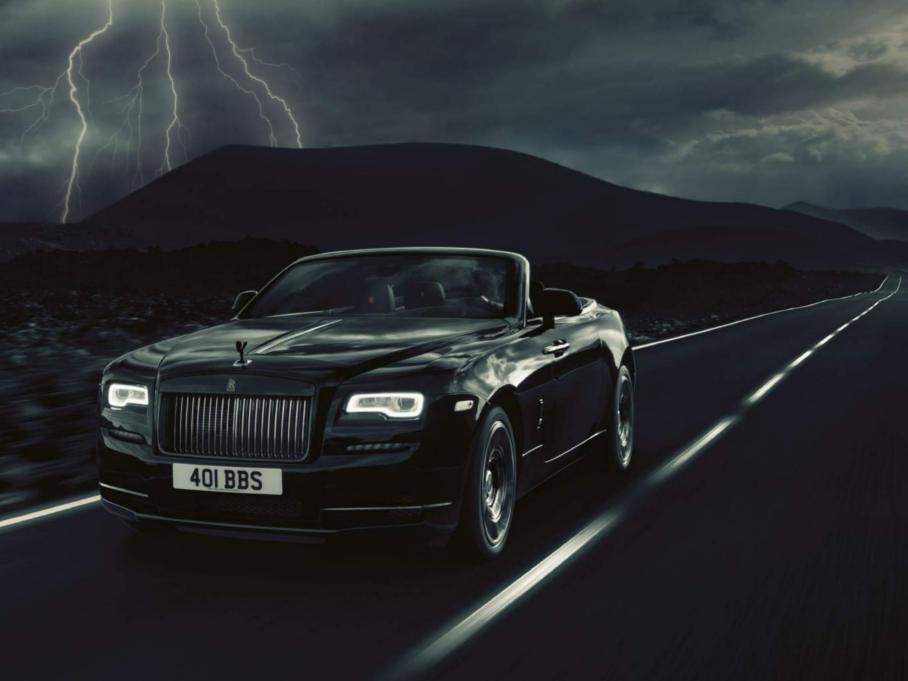

## GHOST BLACK BADGE

An irresistible invitation to the risk-takers and rule-breakers. A twist on the world's most iconic automotive marque.

This is Ghost Black Badge.

Every inch has been transformed by the darkness. Dark Chrome embraces the bold silhouette. The Badge and dramatic Spirit of Ecstasy, with a daring new attitude, are reborn in a rebellious black. Whilst the distinctive grille and 21" carbon fibre composite wheels add to the striking presence.

This is a motor car made for a person without limits. An uncompromising model that embraces your wild side.