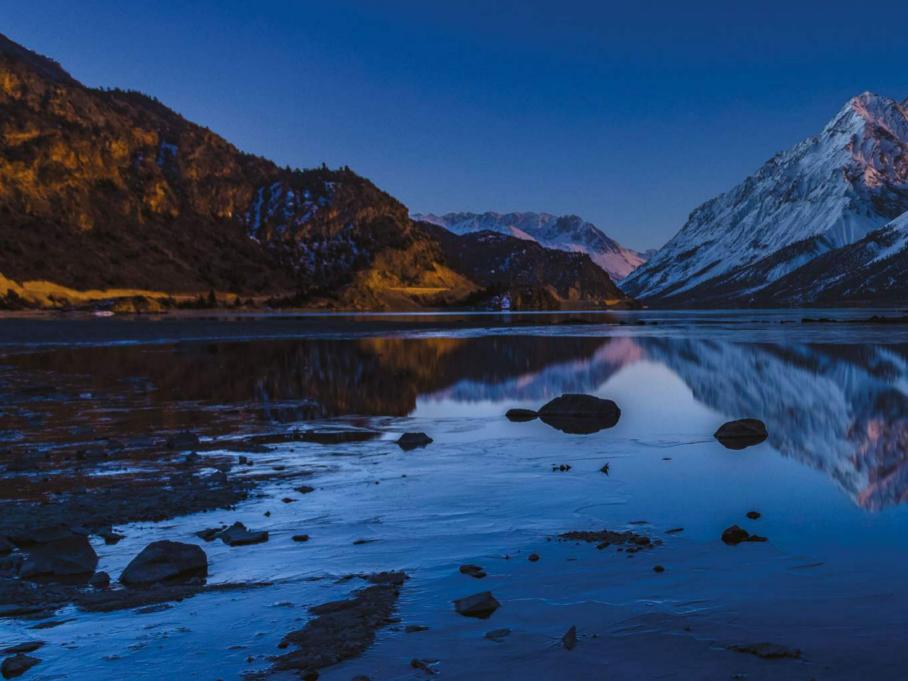

# BESPOKE TO

There is no finer way to make a unique statement or express your personal style than through a Bespoke Rolls-Royce.

Select an alternative black version of the famous Rolls-Royce clock, or add a personalised motif to the headrest, embroidery and treadplates. Even the Spirit of Ecstasy can be finished to your taste: illuminated or gold plated for example. For a final flourish, add your design to the coachline, which is painted by hand with a fine brush made from ox and squirrel hair:

Collaborate with your dealer and the Bespoke team to create a truly unique motor car.