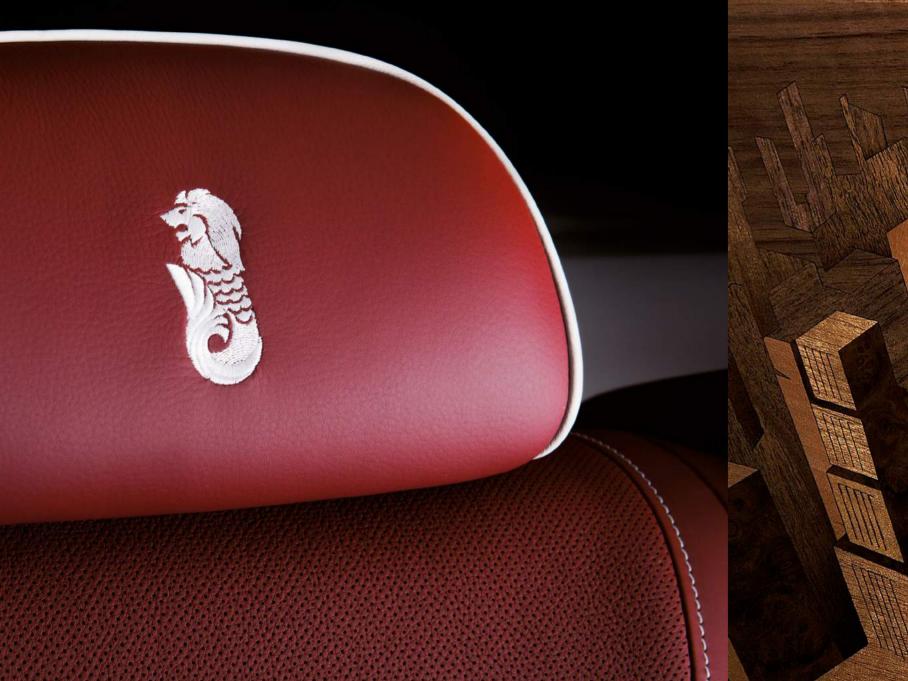

# BESPOKE TO

There is no finer way to make a unique statement or express your personal style than through a Bespoke Rolls-Royce.

Select an alternative black version of the famous Rolls-Royce clock, or add a personalised motif to the headrest, embroidery and treadplates. Even the Spirit of Ecstasy can be finished to your taste: illuminated or gold plated for example. For a final flourish, add your design to the coachline, which is painted by hand with a fine brush made from ox and squirrel hair:

Collaborate with your dealer and the Bespoke team to create a truly unique motor car.