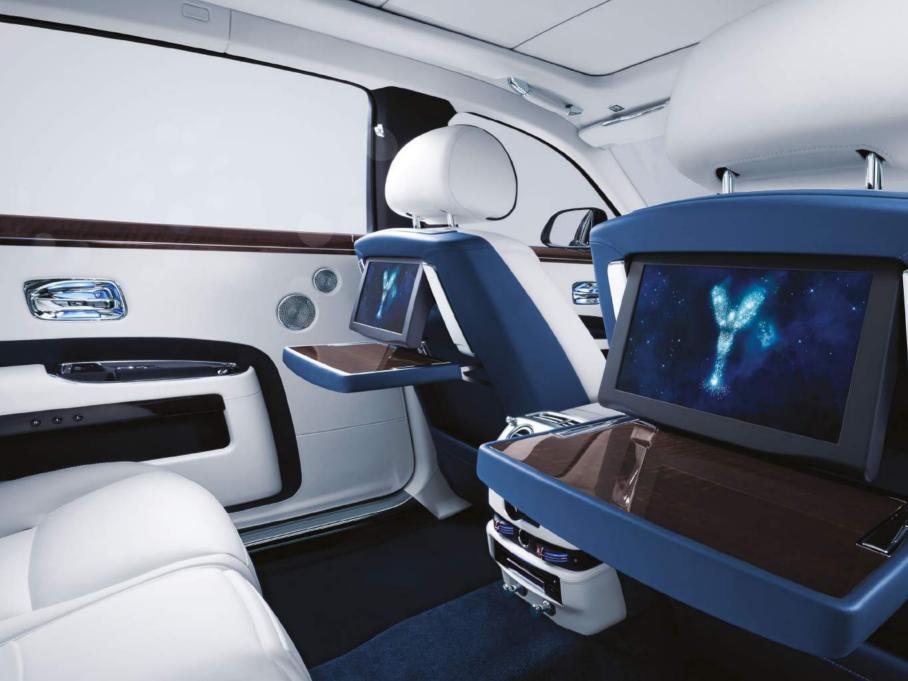

## TECHNOLOGY

You have unprecedented control inside Ghost. With a Spirit of Ecstasy Rotary Controller in the rear, you can access your personal choice of entertainment through the theatre system.

Independently controlled high-resolution 9.2" screens create a cinematic experience in the rear that makes even the longest journey entertaining.

Options such as WiFi Hotspot and Connect app integration ensure driver and passengers remain connected. Easily browse the Internet on any device and integrate functions from your phone into your car. With Google™ Send to Car and Local Search you can transfer your chosen destination directly into the navigation system, so you know where you are going as soon as you start the engine.