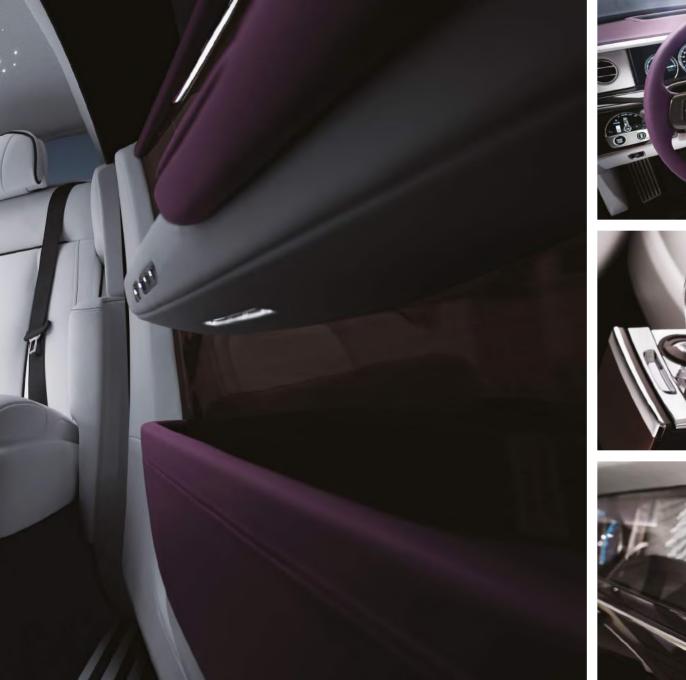

### TRUE CRAFTSMANSHIP

Every Rolls-Royce receives the most painstaking attention to detail during its production at our state-of-the-art plant at Goodwood. It takes no less than 60 pairs of hands to take each motor car to a finish worthy of carrying our marque.

In our paint shop, reaching perfection involves five coats of specialist paint plus a finishing lacquer on each panel, followed by five hours of meticulous polishing.

Up to a month will be spent shaping, sanding, lacquering and hand-polishing separate wooden interior parts which are then book-matched by eye for absolute symmetry.

We only source our leather from A-grade bull hide to ensure there are no stretch marks.

Then, before a motor car is deemed ready to leave Goodwood, it must pass the most stringent quality tests. Only when we are 100% satisfied will any Rolls-Royce be handed to its owner.