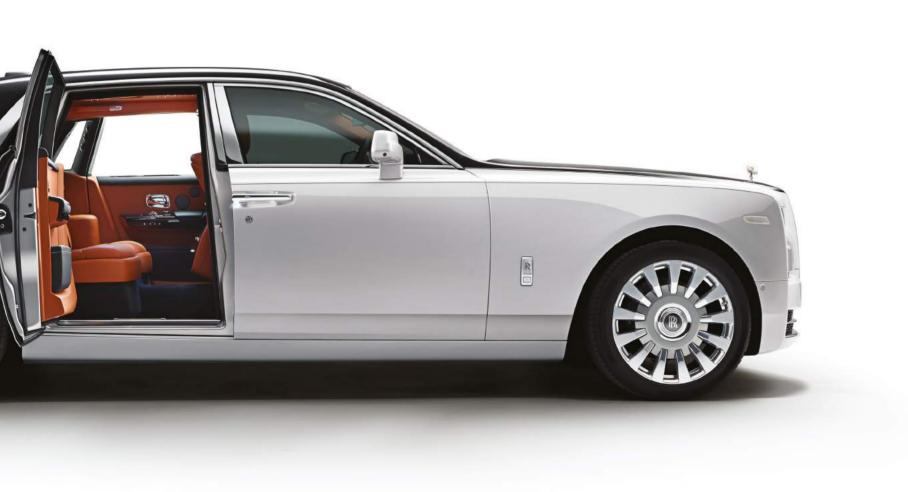

### PHANTOM

#### EXTENDED WHEELBASE

Phantom Extended Wheelbase promises inner comfort and outer charisma, with a whisper-quiet performance that makes this the perfect space to work, entertain or relax in between engagements.

Enjoy exceptional privacy as you step inside, thanks to extra length in the coach doors. Stretch out in supreme comfort with an additional 25cm of legroom in the rear. Not only is this an interior of luxury proportions, but one that offers infinite possibilities for bespoke personalisation. It becomes a truly exclusive space in a motor car that will not go unnoticed.