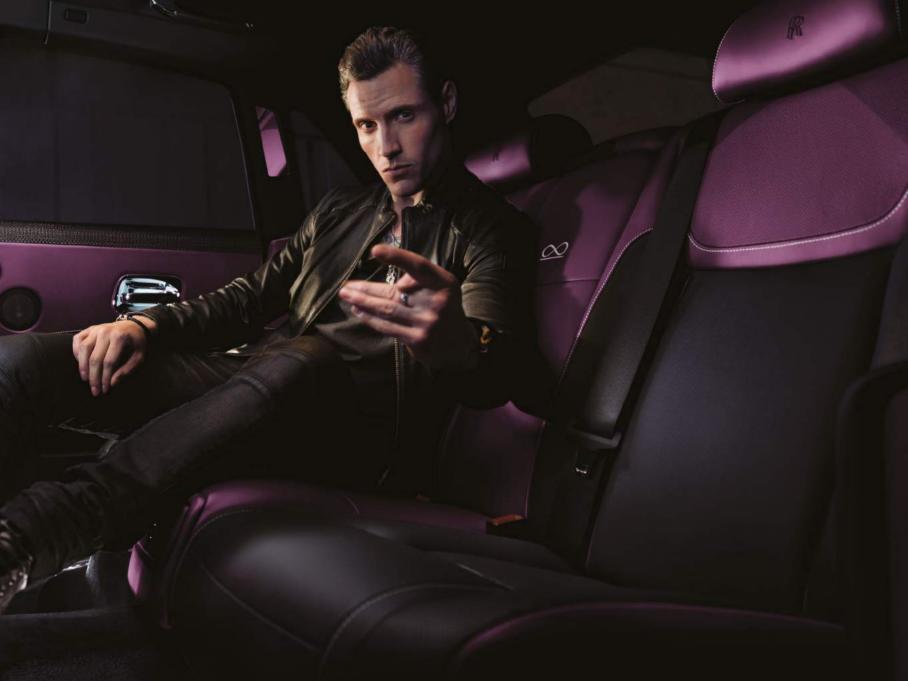

## GHOST BLACK BADGE

An irresistible invitation to the risk-takers and rule-breakers. A twist on the world's most iconic automotive marque.

This is Ghost Black Badge.

Every inch has been transformed by the darkness. Dark Chrome embraces the bold silhouette. The Badge and dramatic Spirit of Ecstasy, with a daring new attitude, are reborn in a rebellious black. Whilst the distinctive grille and 21" carbon fibre composite wheels add to the striking presence.

Inside, Ghost's interior has been intensified. Technical fibre veneer adorns the dashboard and a unique two-tone leather application with your chosen accent colours creates a dramatic and contemporary feel.

This is a motor car made for a person without limits. An uncompromising model that embraces your wild side.