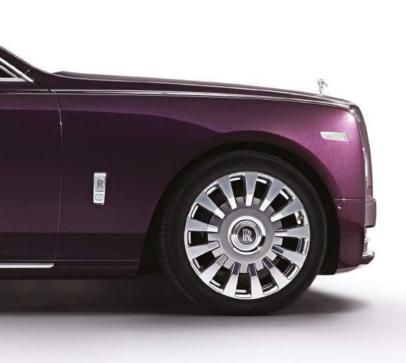

### PHANTOM

#### EXTENDED WHEELBASE

Phantom Extended Wheelbase promises inner comfort and outer charisma, with a whisper-quiet performance that makes this the perfect space to work, entertain or relax in between engagements.

Enjoy exceptional privacy as you step inside, thanks to extra length in the coach doors. Stretch out in supreme comfort with an additional 25cm of legroom in the rear. Not only is this an interior of luxury proportions, but one that offers infinite possibilities for bespoke personalisation. It becomes a truly exclusive space in a motor car that will not go unnoticed.