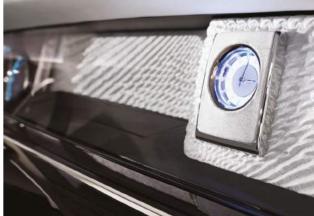

# BESPOKE TO

There is no finer way to make a unique statement or express your personal style than through a Bespoke Rolls-Royce.

Select an alternative black version of the famous Rolls-Royce clock, or add a personalised motif to the headrest, embroidery and treadplates. Even the Spirit of Ecstasy can be finished to your taste: illuminated or gold plated for example. For a final flourish, add your design to the coachline, which is painted by hand with a fine brush made from ox and squirrel hair: