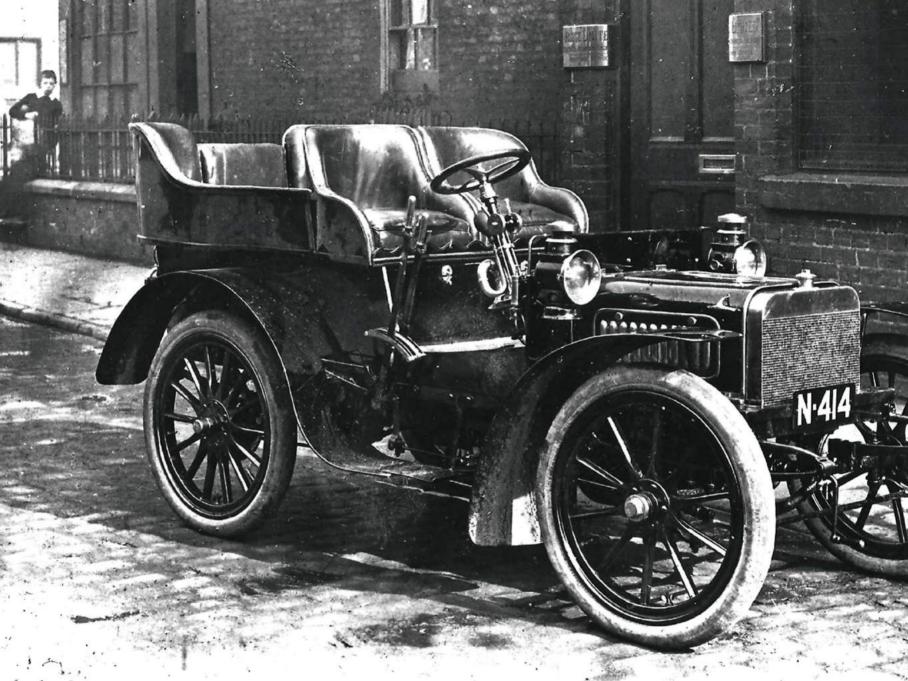

### HERITAGE

Charles Rolls and Henry Royce met for the first time on 4 May 1904 and the legendary automotive marque Rolls-Royce was born.

Within three years, The Silver Ghost was launched – a car of unprecedented refinement and reliability that was lauded by the motoring press – and set the bar for all Rolls-Royce motor cars that have come ever since.