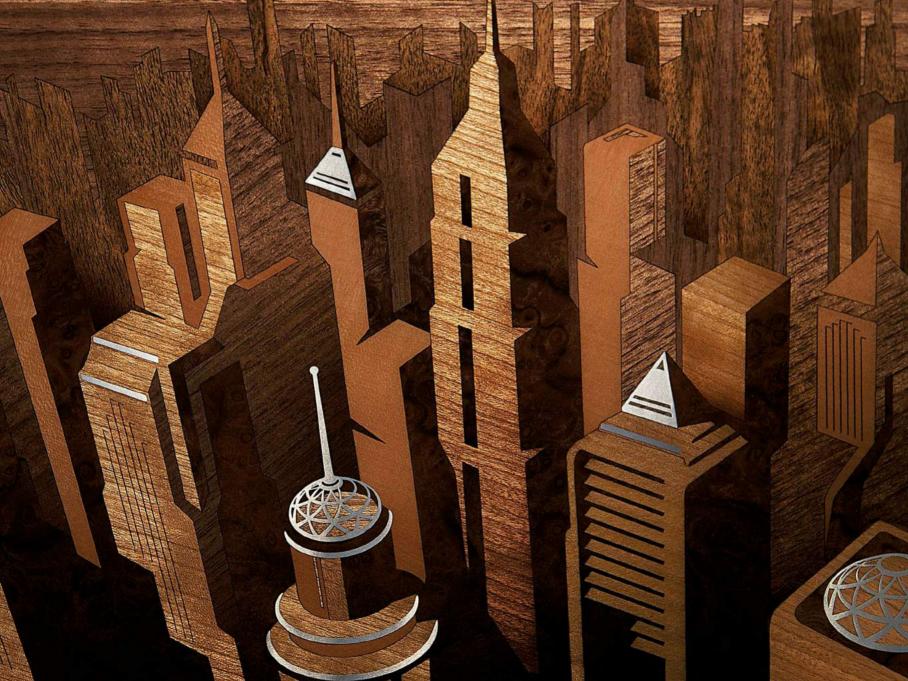

# CREATIONS

Pushing the boundaries of what is possible within the automotive world, our Bespoke motor cars draw inspiration from sources as diverse as nature, an iconic city or even cult TV.

Serenity Phantom is one of these remarkable cars that are testament to the exceptional skills of our dedicated craftspeople.

Embodying a new level of highly individualised design, unmatched by any other luxury motor car in the world. Our craftspeople embroidered this unique silk interior with delicate, crimson flowers and for a finishing touch, Smoked Cherrywood veneers were adorned with Mother of Pearl marquetry, creating the atmosphere of a tranquil garden of reflection.