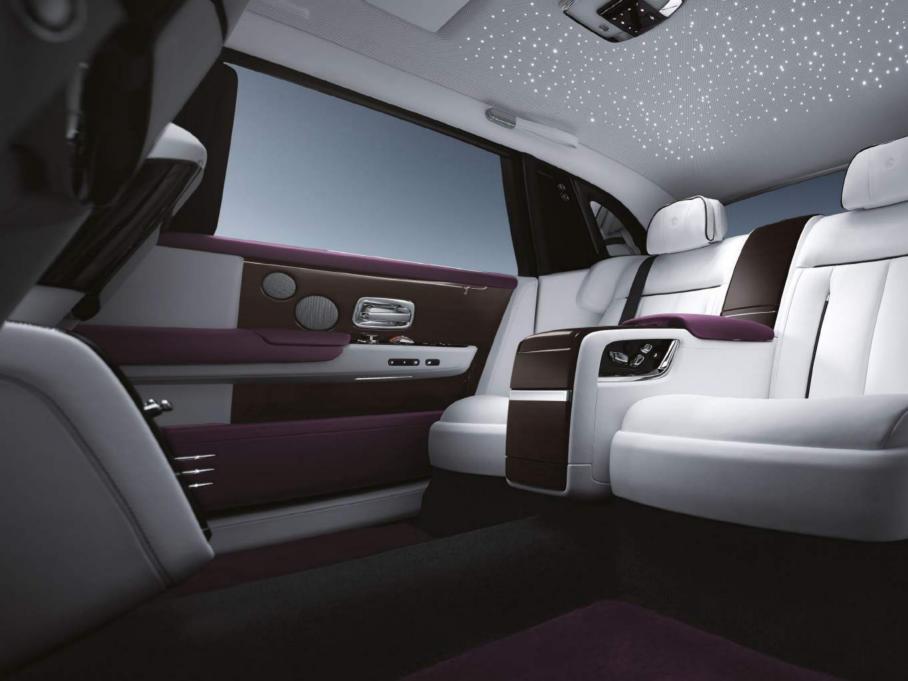

### PHANTOM

#### EXTENDED WHEELBASE

Phantom Extended Wheelbase promises inner comfort and outer charisma, with a whisper-quiet performance that makes this the perfect space to work, entertain or relax in between engagements.

Enjoy exceptional privacy as you step inside, thanks to extra length in the coach doors. Stretch out in supreme comfort with an additional 25cm of legroom in the rear. Not only is this an interior of luxury proportions, but one that offers infinite possibilities for bespoke personalisation. It becomes a truly exclusive space in a motor car that will not go unnoticed.