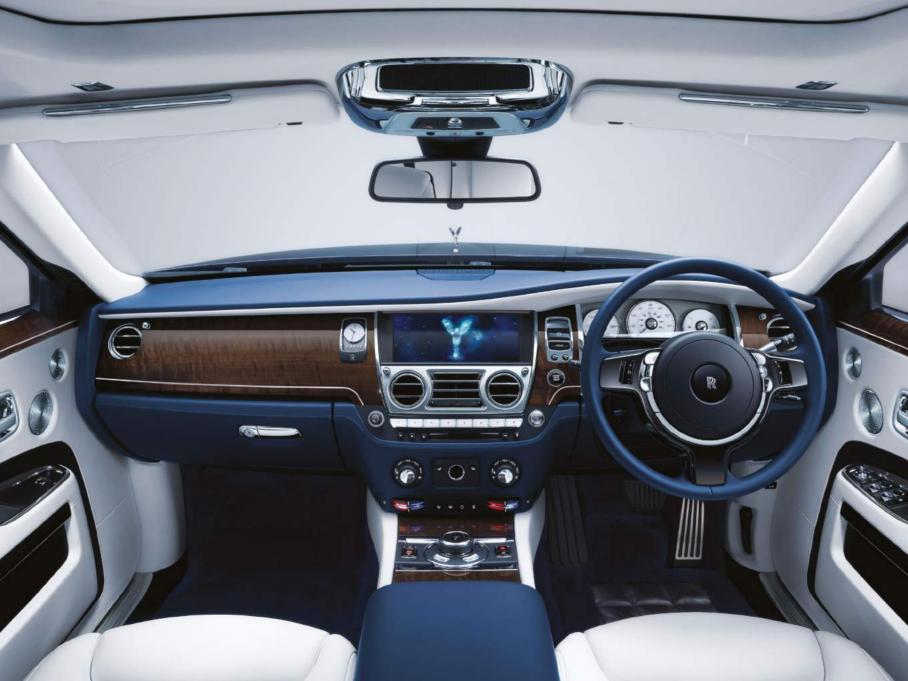

Inside, you are greeted by a contemporary cabin that cocoons you in a private haven. Hand-cut, unique wood veneers showcase the inimitable talents of our craftspeople. Aesthetic beauty, inspired by nature's design proportions, Ghost radiates confidence and poise.

### TECHNOLOGY

Ghost is one of the most technically advanced motor cars ever built – designed to make sure nothing stands in the way of the pleasure of driving.

The powerful engine, paired with an intelligent Satellite Aided Transmission, ensures each journey is as effortless as it is exhilarating. With road scanning technology, smooth manoeuvres are ensured – allowing passengers to enjoy a journey of complete ease. When it comes to entertainment, the cutting edge Bespoke Audio System promises the purest and most immersive sound imaginable.

## TECHNOLOGY

You have unprecedented control inside Ghost. With a Spirit of Ecstasy Rotary Controller in the rear, you can access your personal choice of entertainment through the theatre system.

Independently controlled high-resolution 9.2" screens create a cinematic experience in the rear that makes even the longest journey entertaining.