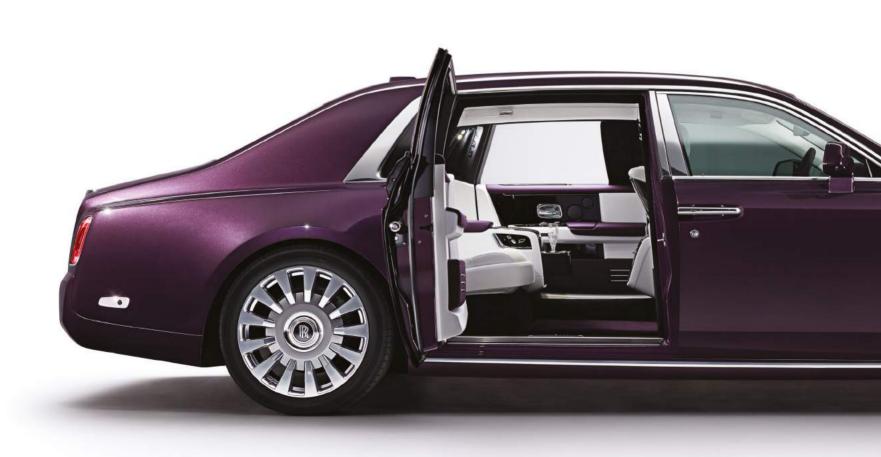

#### EXTENDED WHEELBASE

Phantom Extended Wheelbase promises inner comfort and outer charisma, with a whisper-quiet performance that makes this the perfect space to work, entertain or relax in between engagements.

Enjoy exceptional privacy as you step inside, thanks to extra length in the coach doors. Stretch out in supreme comfort with an additional 25cm of legroom in the rear. Not only is this an interior of luxury proportions, but one that offers infinite possibilities for bespoke personalisation. It becomes a truly exclusive space in a motor car that will not go unnoticed.