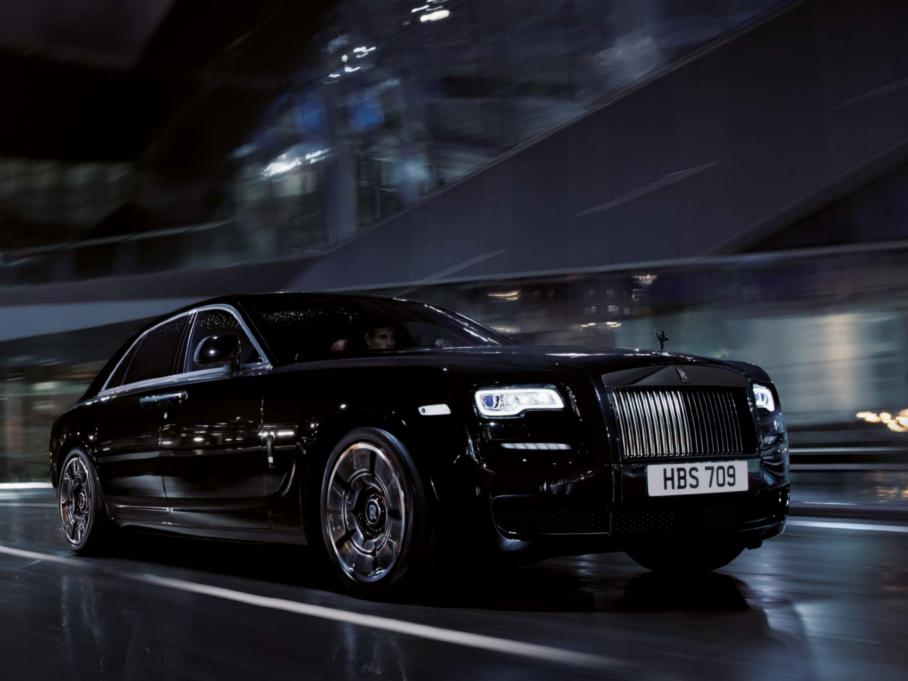

## GHOST BLACK BADGE

An irresistible invitation to the risk-takers and rule-breakers. A twist on the world's most iconic automotive marque.

This is Ghost Black Badge.

Every inch has been transformed by the darkness. Dark Chrome embraces the bold silhouette. The Badge and dramatic Spirit of Ecstasy, with a daring new attitude, are reborn in a rebellious black. Whilst the distinctive grille and 21" carbon fibre composite wheels add to the striking presence.

Beneath the bold aesthetics, power sits poised. With an uprated 6.6 litre engine, performance is heightened and pulses race. Enhanced steering and suspension deliver a dynamic driving experience like no other.

This is a motor car made for a person without limits. An uncompromising model that embraces your wild side.