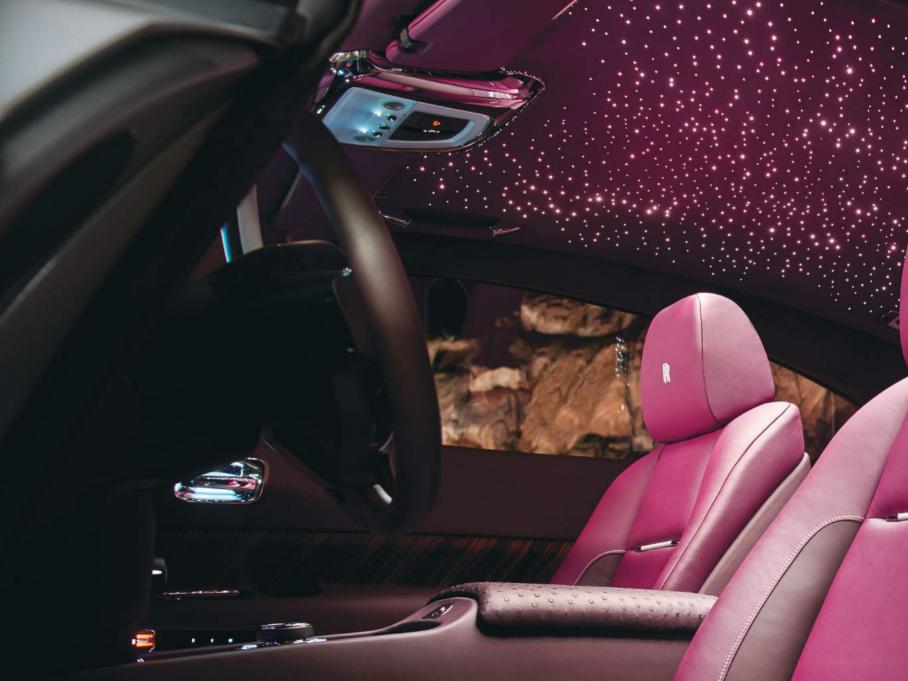

# BESPOKE TO

There is no finer way to make a unique statement or express your personal style than through a Bespoke Rolls-Royce.

Select an alternative black version of the famous Rolls-Royce clock, or add a personalised motif to the headrest, embroidery and treadplates. Even the Spirit of Ecstasy can be finished to your taste: illuminated or gold plated for example. For a final flourish, add your design to the coachline, which is painted by hand with a fine brush made from ox and squirrel hair:

Collaborate with your dealer and the Bespoke team to create a truly unique motor car.