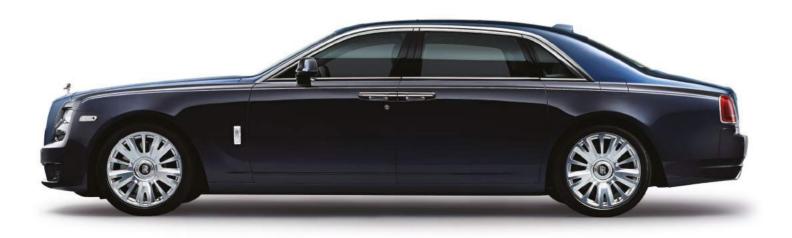

## GHOST

The principle of delivering simplicity out of complexity runs throughout Ghost and Ghost Extended Wheelbase. Everything is designed, engineered and crafted to be so invitingly approachable, so simple, that either car becomes fitting for any occasion – and at home in any landscape.

## SIMPLICITY

Imagine a motor car that is both timeless and contemporary. A model with power and grace in equal measure. Ghost is that - and more. Agile strength, reaching forward to grasp the future, it is the quintessential embodiment of the marque, with an unmistakable silhouette that simply says 'Rolls-Royce'.