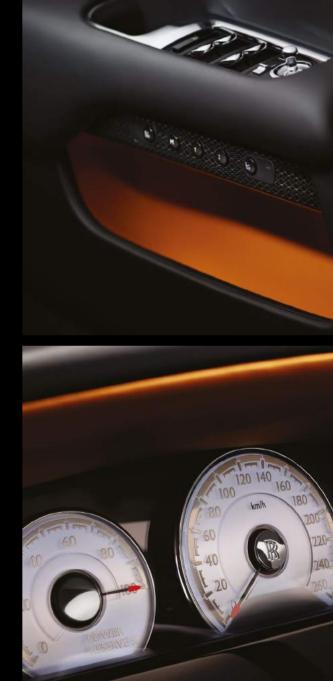

# DARKNESS

The interplay of light and dark comes to the fore inside Dawn Black Badge. This is a fluid space. It is a refined realm of engulfing black tones where a contemporary fibre fascia is woven with aircraft-grade aluminium thread. Darts of colour come courtesy of Mandarin Orange flashes that only accentuate the darkness further:

Just as technology and craftsmanship has reached new levels, the interiors become an invitation to break boundaries. To push limits. This is not a space of containment, but of endless possibilities.