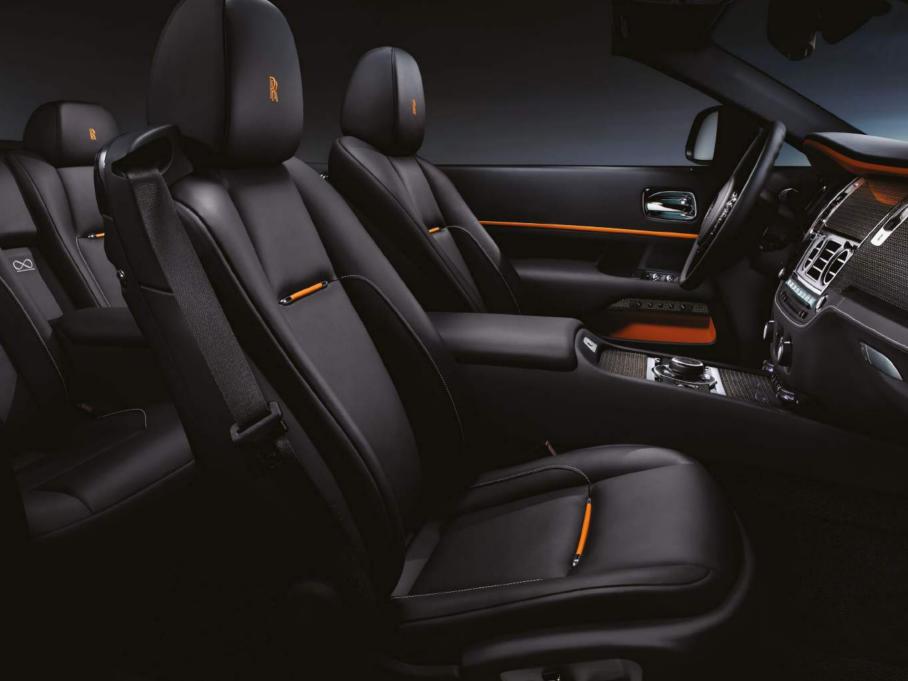

## GHOST BLACK BADGE

An irresistible invitation to the risk-takers and rule-breakers. A twist on the world's most iconic automotive marque.

This is Ghost Black Badge.

Every inch has been transformed by the darkness. Dark Chrome embraces the bold silhouette. The Badge and dramatic Spirit of Ecstasy, with a daring new attitude, are reborn in a rebellious black. Whilst the distinctive grille and 21" carbon fibre composite wheels add to the striking presence.

Inside, Ghost's interior has been intensified. Technical fibre veneer adorns the dashboard and a unique two-tone leather application with your chosen accent colours creates a dramatic and contemporary feel.