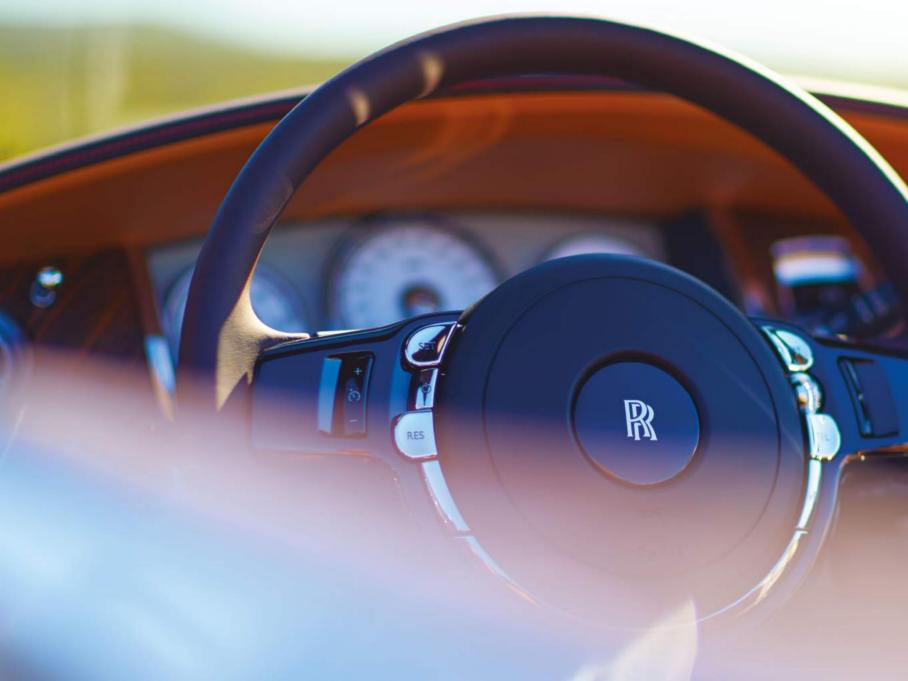

# TECHNOLOGY

Whether in the early morning rising sun or during the darkest hour of the night, Dawn promises a composed, effortless drive. Employing advanced Rolls-Royce technology, it is designed to assist the driver on every road – and at each moment.

Radar sensors scan the path ahead, fine-tuning the Active Cruise Control settings if required and the Adaptive Headlights adjust automatically to suit the changing light. An infrared camera in the grille provides additional assistance, detecting potential hazards up to 300 metres away.

Finally, the intelligent Head Up Display puts key information in the driver's field of vision – from current speed and limits to lane departure warnings and directions.

The result is a feeling of unbridled freedom – leaving you to relish the journey and explore the road ahead.