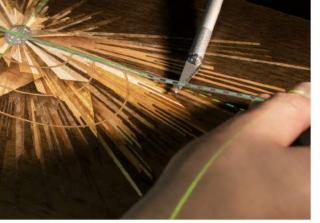

# BESPOKE TO

There is no finer way to make a unique statement or express your personal style than through a Bespoke Rolls-Royce.

Select an alternative black version of the famous Rolls-Royce clock, or add a personalised motif to the headrest, embroidery and treadplates. Even the Spirit of Ecstasy can be finished to your taste: illuminated or gold plated for example. For a final flourish, add your design to the coachline, which is painted by hand with a fine brush made from ox and squirrel hair:

Collaborate with your dealer and the Bespoke team to create a truly unique motor car.