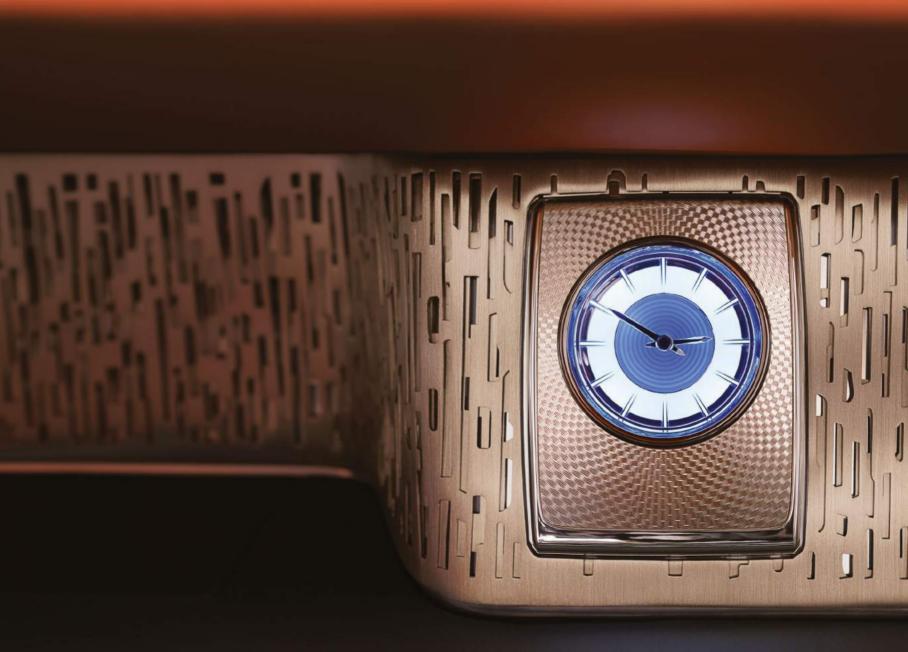

# BESPOKE TO

There is no finer way to make a unique statement or express your personal style than through a Bespoke Rolls-Royce.

Select an alternative black version of the famous Rolls-Royce clock, or add a personalised motif to the headrest, embroidery and treadplates. Even the Spirit of Ecstasy can be finished to your taste: illuminated or gold plated for example. For a final flourish, add your design to the coachline, which is painted by hand with a fine brush made from ox and squirrel hair: