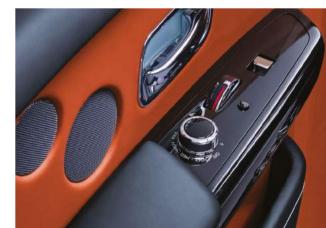

## TECHNOLOGY

You have unprecedented control inside Ghost. With a Spirit of Ecstasy Rotary Controller in the rear, you can access your personal choice of entertainment through the theatre system.

Independently controlled high-resolution 9.2" screens create a cinematic experience in the rear that makes even the longest journey entertaining.

Options such as WiFi Hotspot and Connect app integration ensure driver and passengers remain connected. Easily browse the Internet on any device and integrate functions from your phone into your car. With Google™ Send to Car and Local Search you can transfer your chosen destination directly into the navigation system, so you know where you are going as soon as you start the engine.