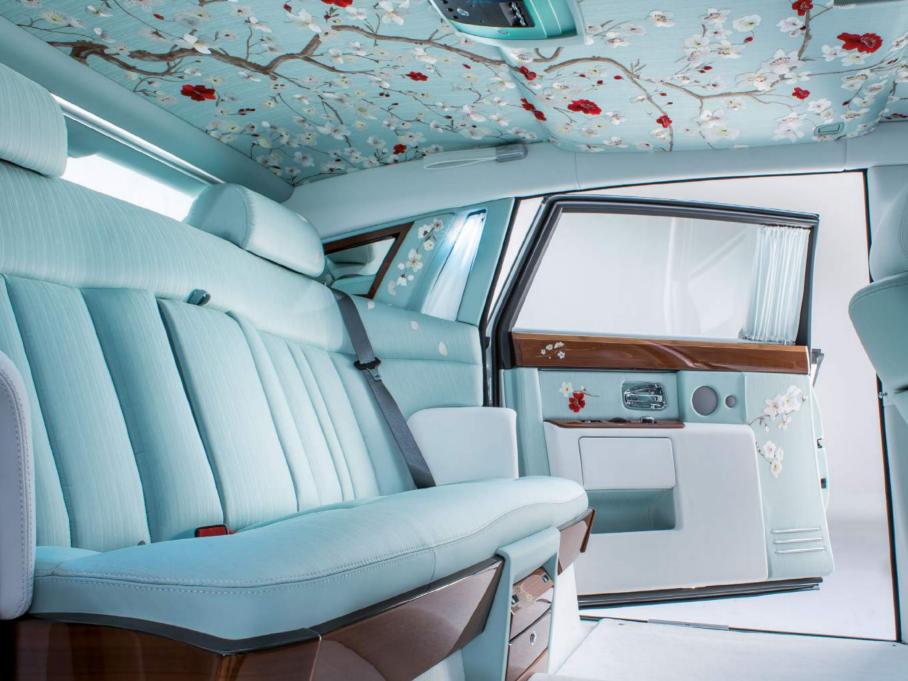

# CREATIONS

Pushing the boundaries of what is possible within the automotive world, our Bespoke motor cars draw inspiration from sources as diverse as nature, an iconic city or even cult TV.

Serenity Phantom is one of these remarkable cars that are testament to the exceptional skills of our dedicated craftspeople.

Embodying a new level of highly individualised design, unmatched by any other luxury motor car in the world. Our craftspeople embroidered this unique silk interior with delicate, crimson flowers and for a finishing touch, Smoked Cherrywood veneers were adorned with Mother of Pearl marquetry, creating the atmosphere of a tranquil garden of reflection.