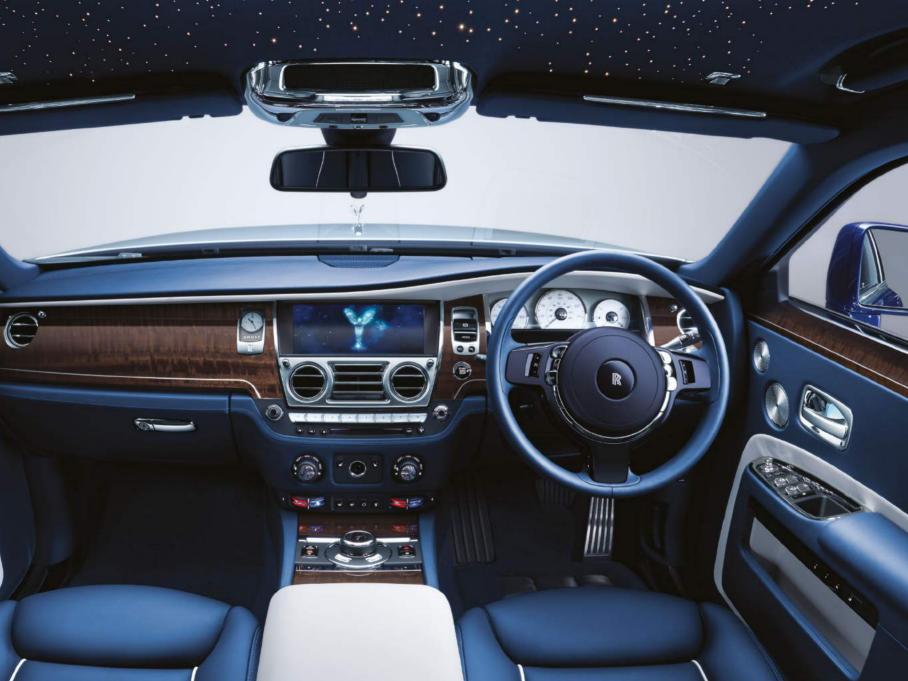

Inspiring voyages are made even more exceptional by Dawn's luxurious cabin. Four individual seats are wrapped in supple natural grain leather, with contrast stitching and a flowing hand-cut wood veneer brings a sense of the outdoors inside.

# TECHNOLOGY

Whether in the early morning rising sun or during the darkest hour of the night, Dawn promises a composed, effortless drive. Employing advanced Rolls-Royce technology, it is designed to assist the driver on every road – and at each moment.

Radar sensors scan the path ahead, fine-tuning the Active Cruise Control settings if required and the Adaptive Headlights adjust automatically to suit the changing light. An infrared camera in the grille provides additional assistance, detecting potential hazards up to 300 metres away.

Finally, the intelligent Head Up Display puts key information in the driver's field of vision – from current speed and limits to lane departure warnings and directions.

The result is a feeling of unbridled freedom – leaving you to relish the journey and explore the road ahead.