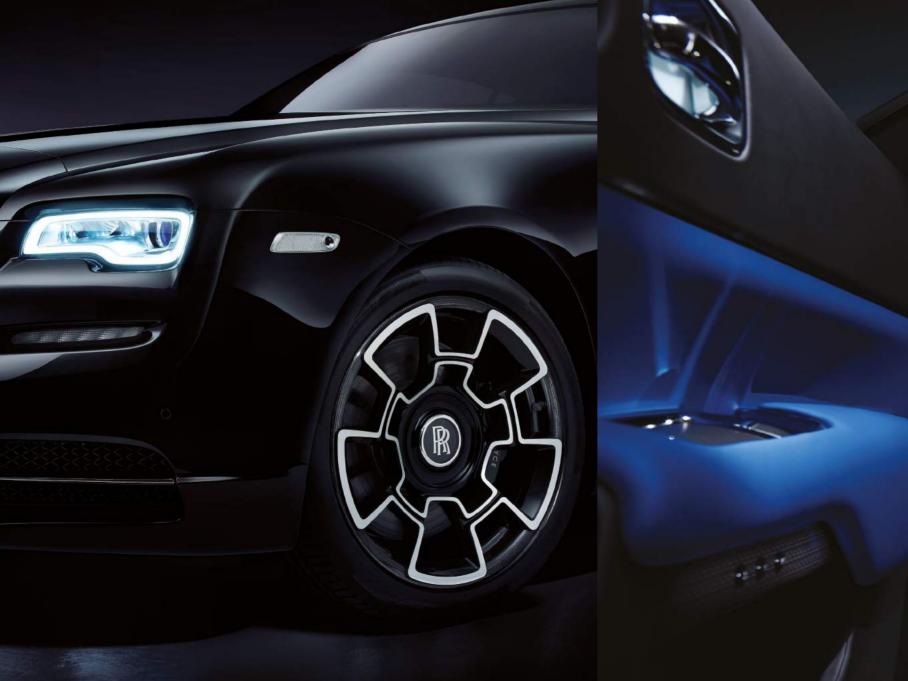

### WRAITH BLACK BADGE

Day becomes night. This is the time for your bolder side. A moment when the rebel inside is unleashed.

In a daring statement of transformation, darkness has taken over. Chrome is darkened and paint can be deepened. Unique 21" carbon fibre composite wheels with a central spider forged from aluminium alloy immediately capture attention. As you step into the darkness, Wraith's LED lights guide you into the night with the dark goddess leading the way through undiscovered adventures.

The transformation continues inside. With dark chrome features, technical fibre fascia and black leather with your chosen accent colour, this is the ultimate combination of luxury and bold expression.