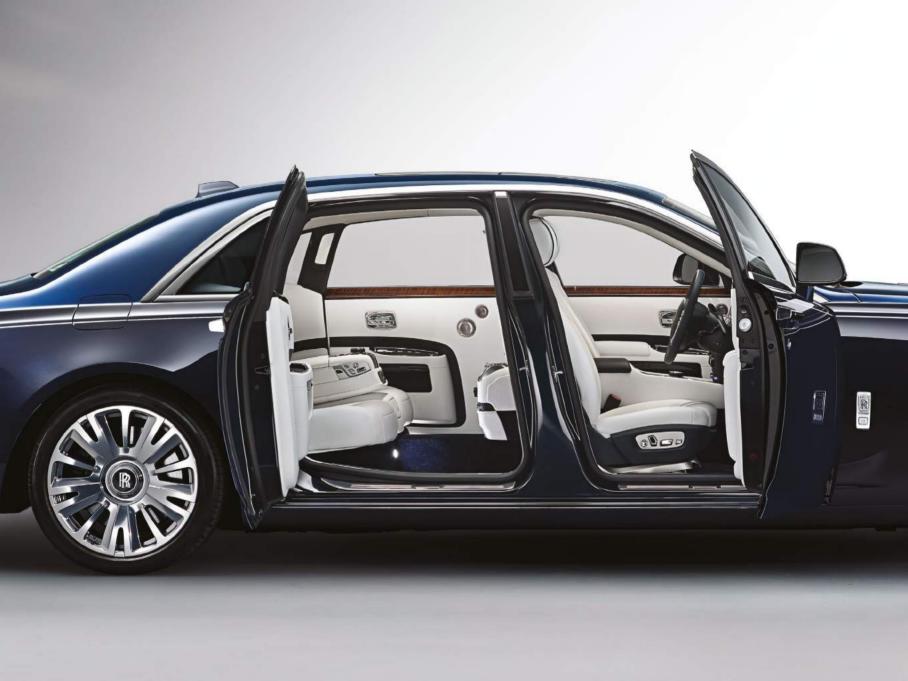

Enjoy exceptional privacy as you step inside, thanks to extra length in the coach doors. Stretch out in supreme comfort with an additional 25cm of legroom in the rear. Not only is this an interior of luxury proportions, but one that offers infinite possibilities for bespoke personalisation. It becomes a truly exclusive space in a motor car that will not go unnoticed.

Inside, you are greeted by a contemporary cabin that cocoons you in a private haven. Hand-cut, unique wood veneers showcase the inimitable talents of our craftspeople. Aesthetic beauty, inspired by nature's design proportions, Ghost radiates confidence and poise.

Inside, sweeping interior lines promise unashamed luxury, perfect for swallowing up the miles in true touring tradition. Exquisitely hand-crafted veneers offer license to display your own individual style. Every aspect of passenger comfort has also been carefully attended to, from the deep lambswool rugs underfoot to the softest natural grain leather upholstery.