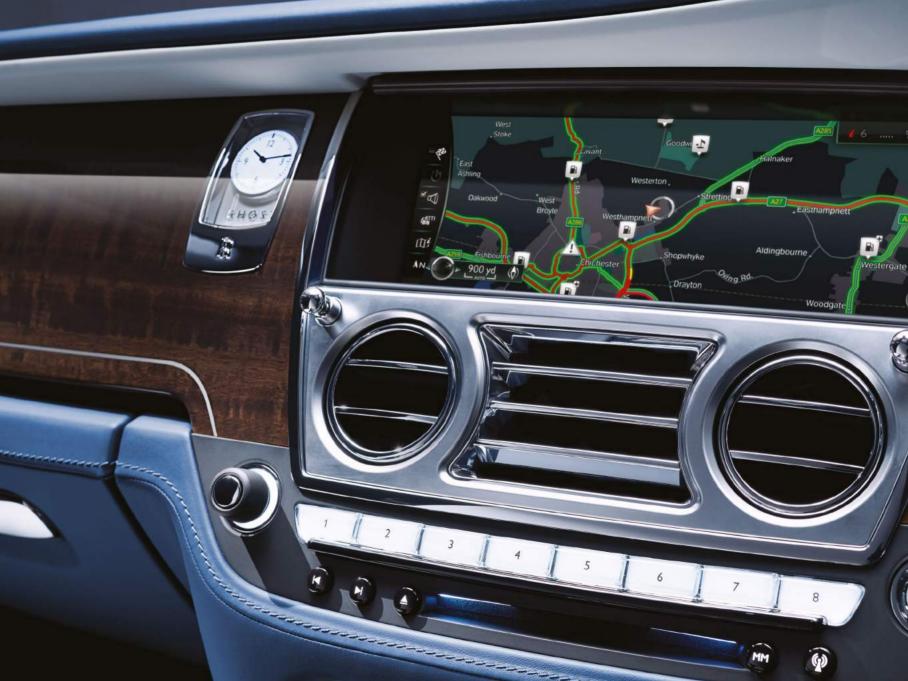

Built around a lightweight aluminium spaceframe, Phantom achieves an incredible level of structural sturdiness. This not only enhances the driving performance, but also the sumptuous comfort that only a motor car of this calibre can deliver. Because the interior is tranquil and quiet, its occupants can immerse themselves in the extraordinarily rich sounds of the infotainment system without disturbance. The Rotary Controller puts a vast array of technology at your fingertips and ensures you always stay linked to your world.

Options such as WiFi Hotspot and Connect app integration ensure driver and passengers remain connected. Easily browse the Internet on any device and integrate functions from your phone into your car. With Google™ Send to Car and Local Search you can transfer your chosen destination directly into the navigation system, so you know where you are going as soon as you start the engine.