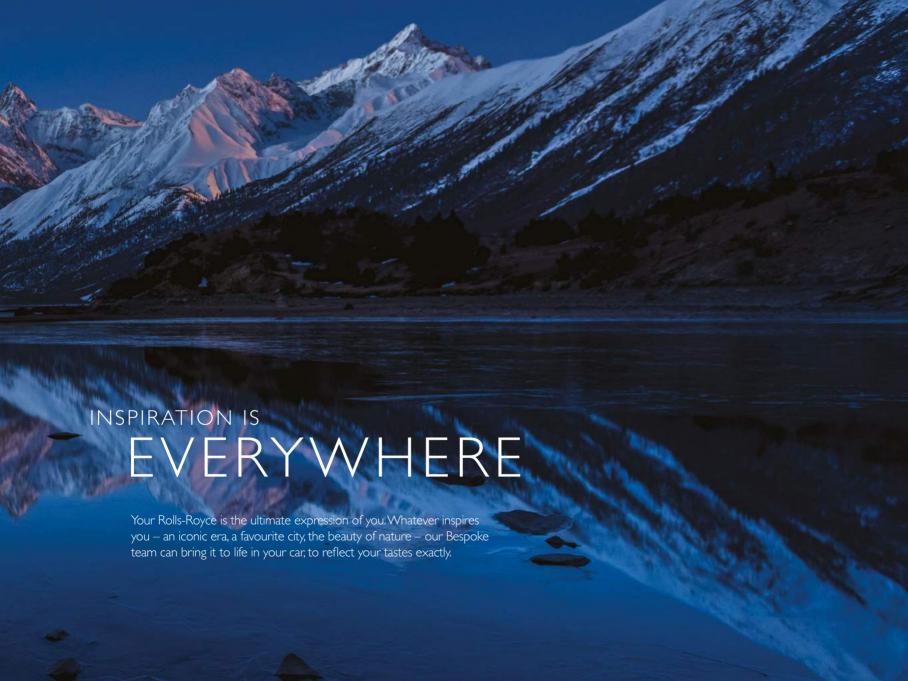

# BESPOKE TO

There is no finer way to make a unique statement or express your personal style than through a Bespoke Rolls-Royce.

Select an alternative black version of the famous Rolls-Royce clock, or add a personalised motif to the headrest, embroidery and treadplates. Even the Spirit of Ecstasy can be finished to your taste: illuminated or gold plated for example. For a final flourish, add your design to the coachline, which is painted by hand with a fine brush made from ox and squirrel hair:

Collaborate with your dealer and the Bespoke team to create a truly unique motor car.