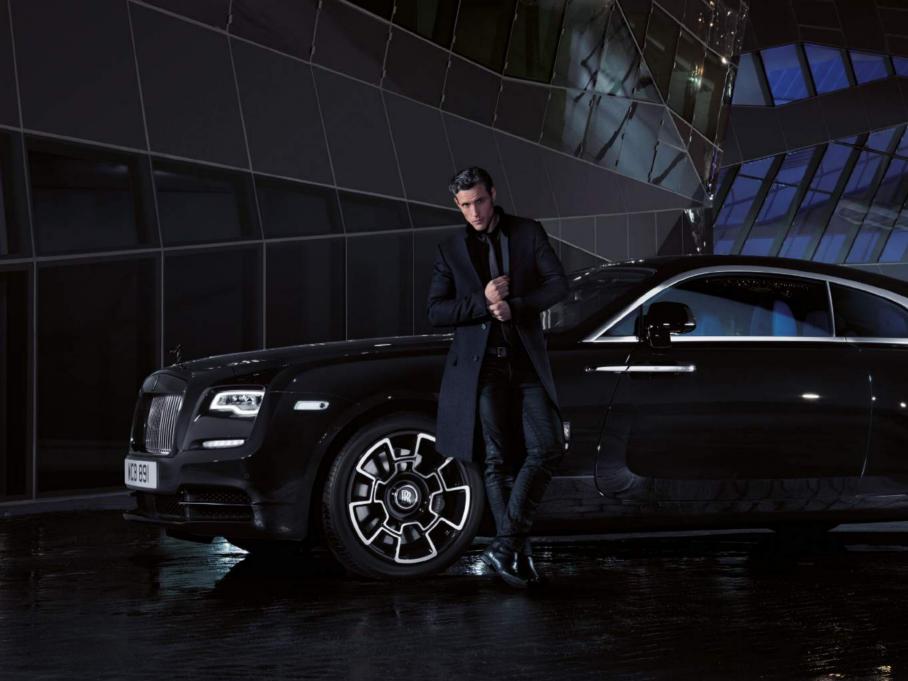

### WRAITH BLACK BADGE

Day becomes night. This is the time for your bolder side. A moment when the rebel inside is unleashed.

In a daring statement of transformation, darkness has taken over. Chrome is darkened and paint can be deepened. Unique 21" carbon fibre composite wheels with a central spider forged from aluminium alloy immediately capture attention. As you step into the darkness, Wraith's LED lights guide you into the night with the dark goddess leading the way through undiscovered adventures.

The transformation continues inside. With dark chrome features, technical fibre fascia and black leather with your chosen accent colour, this is the ultimate combination of luxury and bold expression.

Every sense is heightened through state-of-the-art technology. An uprated 6.6 litre V12 engine and new gearbox enhance Wraith's performance. Whilst intensified steering, torque and suspension deliver exceptional contact with the road. This is a model for those who feel the unmistakable pull of adventure.