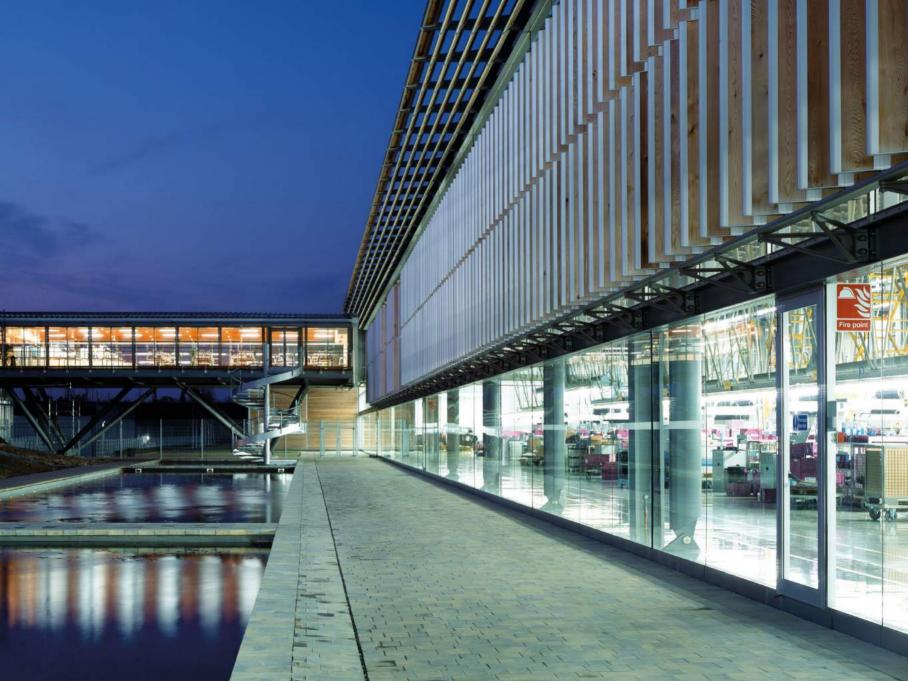

## ROLLS-ROYCE

Goodwood is the modern home of Rolls-Royce Motor Cars. Set in the South Downs, and designed by the world-renowned architect Sir Nicholas Grimshaw, our modern day home embodies our ethos of bringing modern technology and traditional skills together.

Every Rolls-Royce model is hand-built under the same roof — one of the largest single-span 'living roofs' in Europe. Covered with thousands of sedum plants, it changes colour with the seasons and helps our building blend seamlessly with the surrounding countryside. As do the cedar cladding louvres, which automatically adjust to shield the glare of the sun.

Thanks to the extensive use of glass in the building's construction, the workshops are flooded with natural light, which creates the perfect environment for our craftspeople to hone their skills and transform the finest natural materials into the finest cars in the world.