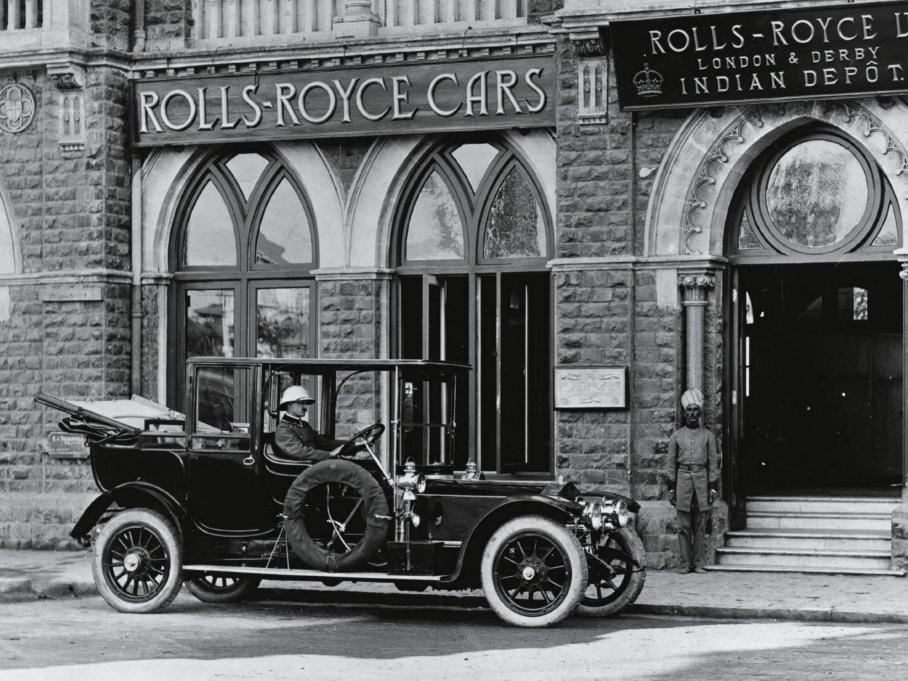

### HERITAGE

Charles Rolls and Henry Royce met for the first time on 4 May 1904 and the legendary automotive marque Rolls-Royce was born.

Within three years, The Silver Ghost was launched – a car of unprecedented refinement and reliability that was lauded by the motoring press – and set the bar for all Rolls-Royce motor cars that have come ever since.