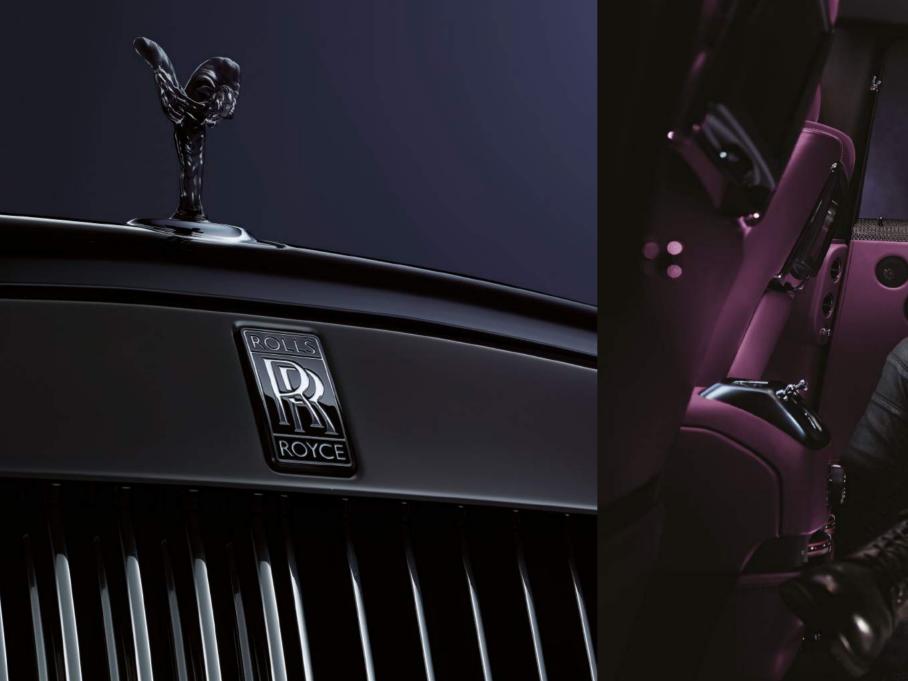

## GHOST BLACK BADGE

An irresistible invitation to the risk-takers and rule-breakers. A twist on the world's most iconic automotive marque.

This is Ghost Black Badge.

Every inch has been transformed by the darkness. Dark Chrome embraces the bold silhouette. The Badge and dramatic Spirit of Ecstasy, with a daring new attitude, are reborn in a rebellious black. Whilst the distinctive grille and 21" carbon fibre composite wheels add to the striking presence.

Inside, Ghost's interior has been intensified. Technical fibre veneer adorns the dashboard and a unique two-tone leather application with your chosen accent colours creates a dramatic and contemporary feel.