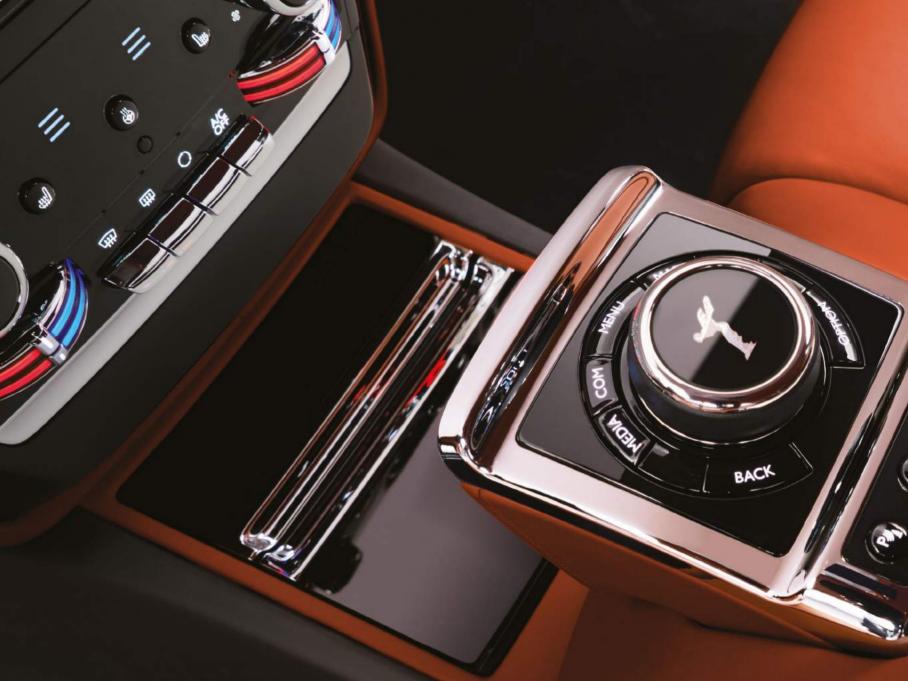

## TECHNOLOGY

You have unprecedented control inside Ghost. With a Spirit of Ecstasy Rotary Controller in the rear, you can access your personal choice of entertainment through the theatre system.

Independently controlled high-resolution 9.2" screens create a cinematic experience in the rear that makes even the longest journey entertaining.

Options such as WiFi Hotspot and Connect app integration ensure driver and passengers remain connected. Easily browse the Internet on any device and integrate functions from your phone into your car. With Google™ Send to Car and Local Search you can transfer your chosen destination directly into the navigation system, so you know where you are going as soon as you start the engine.