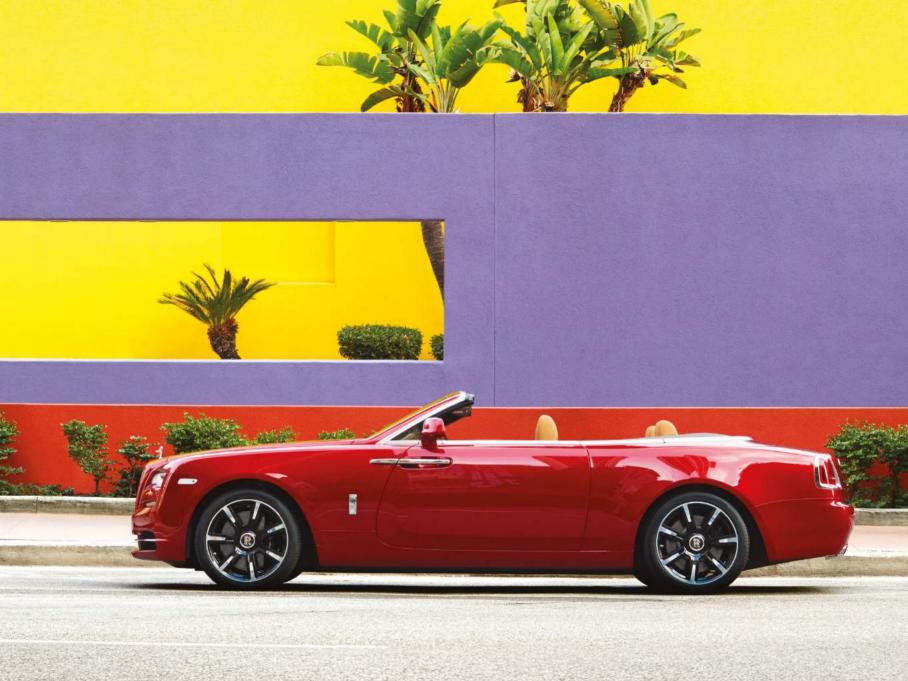

## DAWN

Night lifts to reveal a striking new silhouette; a Rolls-Royce like no other, yet steeped in prestigious heritage. Inspired by the iconic Silver Dawn of the 1950s, Dawn provides the perfect blend of sophistication and true freedom. Infused with a youthful spirit and vivacious energy, this inspiring motor car harnesses an exacting balance of power and possibility and heralds a brand new beginning.

## SEDUCTIVE

From the moment Dawn emerges in the distance, its agility and athleticism are clear to see. Dawn's captivating charisma is felt from the very first encounter:

The exterior exudes understated class, with a flawless, hand-polished finish giving it a marble-smooth sheen. Sleek yet edgy contours add to Dawn's seductive look, complete with a tapered 'wake channel' on the bonnet, reminiscent of a jet's vapour trail. Just as a new day holds the promise of endless possibility, so too Dawn offers a sense of adventure and discovery.