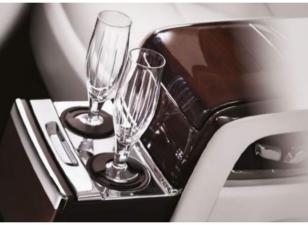

#### EXTENDED WHEELBASE

Phantom Extended Wheelbase promises inner comfort and outer charisma, with a whisper-quiet performance that makes this the perfect space to work, entertain or relax in between engagements.

Enjoy exceptional privacy as you step inside, thanks to extra length in the coach doors. Stretch out in supreme comfort with an additional 25cm of legroom in the rear. Not only is this an interior of luxury proportions, but one that offers infinite possibilities for bespoke personalisation. It becomes a truly exclusive space in a motor car that will not go unnoticed.