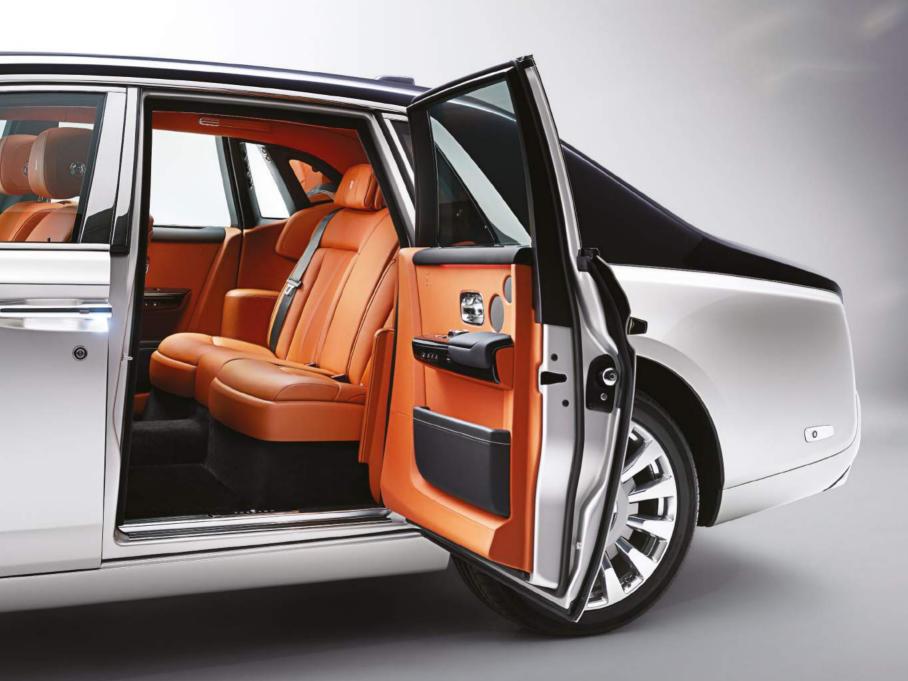

#### EXTENDED WHEELBASE

Phantom Extended Wheelbase promises inner comfort and outer charisma, with a whisper-quiet performance that makes this the perfect space to work, entertain or relax in between engagements.

Enjoy exceptional privacy as you step inside, thanks to extra length in the coach doors. Stretch out in supreme comfort with an additional 25cm of legroom in the rear. Not only is this an interior of luxury proportions, but one that offers infinite possibilities for bespoke personalisation. It becomes a truly exclusive space in a motor car that will not go unnoticed.